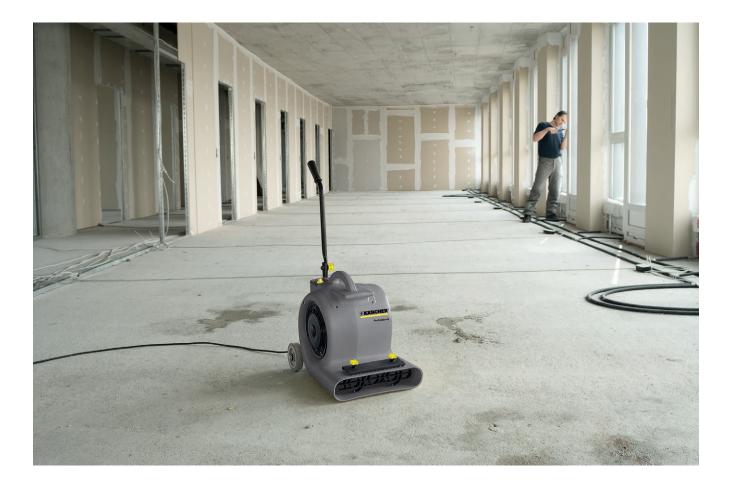

## **AB 84 CUL**

With the air blower AB 84 we offer a robust, mobile and powerful dehydration machine after spray extraction cleaning. With its ergonomic handle and the two wheels the machine can be transported easily. The powerful air blower ensures a fast dehydration time of carpets. Also applicable for the construction drying and after water damages in buildings.

### 2 Shorter drying time

■ The AB 84 air blower shortens drying times for spray-extracted or shampooed carpets by up to 40%.