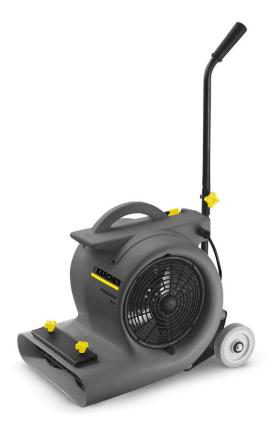

## **AB 84 CUL**

With the air blower AB 84 we offer a robust, mobile and powerful dehydration machine after spray extraction cleaning. With its ergonomic handle and the two wheels the machine can be transported easily. The powerful air blower ensures a fast dehydration time of carpets. Also applicable for the construction drying and after water damages in buildings.

### 1 Folding handle.

■ Thanks to its wheels and sliding handle, the air blower is easy to transport.

### AB 84 CUL

- Practical three-mode switch
- Integrated power cord holder
  Chassis with folding handle

| Technical data               |        |                    |
|------------------------------|--------|--------------------|
| Order no.                    |        | 1.004-053.0        |
| EAN code                     |        | 886622000778       |
| Speed settings               |        | 3                  |
| Air flow rate (levels 1/2/3) | m³/min | 56 / 70 / 84       |
| Blower speed (levels 1/2/3)  | rpm    | 1050 / 1350 / 1600 |
| Rated input power / Amps     | W      | max. 700           |
| Cable length                 | m      | 10                 |
| Weight                       | kg     | 17.6               |
| Dimensions (L × W × H)       | mm     | 640 × 400 × 950    |