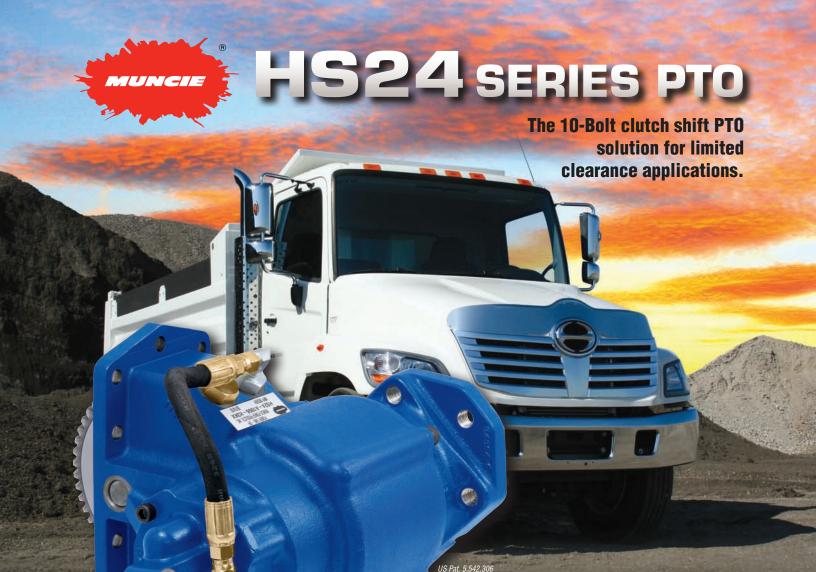

The HS24 Series PTO is specifically designed for the HINO 338 Series, but will fit other chassis with the Allison 3000 or 4000 Series transmission.

The sculptured housing clears mounting obstructions and provides a drop-in shift solenoid for a clean & simple installation.

- PROVEN CLUTCH SHIFT DESIGN
- DESIGNED TO FIT HINO 338
   CHASSIS AND OTHER CHASSIS
   WITH ALLISON WORLD TRANS-MISSIONS SERIES 3000 OR 4000
- DUCTILE IRON HOUSING WITH INTEGRAL SOLENOID
- 4-SPEED RATIOS
- TORQUE RATINGS FROM 325 FT.LB.
- INTEGRAL SHAFT BRAKE
- WIDE ARRAY OF DRIVELINE OUTPUTS AND HYDRAULIC PUMP MOUNTS