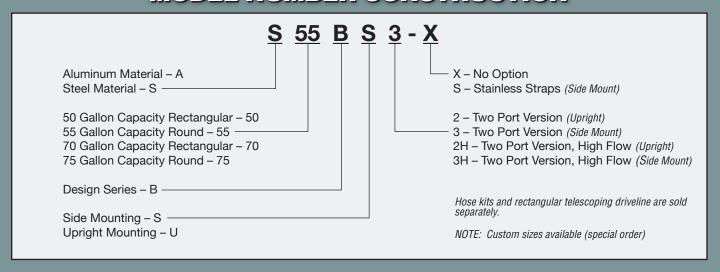

servoirs are offered in a bright finish providing an aesthetically pleasing appearance.

> **Contact Muncie Power Products** or one of our authorized Master Warehouses for your reservoir requirements.

## **FEATURES**

- Filler breather assembly with nvlon strainer
- Raised filler neck keeps water from entering the filler cap
- One year warranty
- 5" Fluid level sight gauge with thermometer (upright reservoirs only)
- Upright reservoirs have integral mounting flanges eliminating the need for mounting saddles and retaining straps
- ¾" Magnetic drain plug
- Return line diffuser
- 100% pressure tested
- All reservoirs configured for either 2-line or 3-line dump pump installation
- Improved internal baffle design improves performance and structural integrity

## **MODEL NUMBER CONSTRUCTION**



## **RESERVOIRS DIMENSIONS AND SPECIFCATIONS**



| RESERVOIR MODEL      | DIM A: in (cm) | DIM B: In (cm) | DIM C: In (cm) | Approx. Wt Ib (kg)<br>STEEL RESERVOIR | Approx. Wt Ib (kg) ALUMINUM RESERVOIR |
|----------------------|----------------|----------------|----------------|---------------------------------------|---------------------------------------|
| Upright Tank - 50    | 35.50 (90.2)   | 25.59 (65.0)   | 14.59 (37.1)   | 115 (52.2)                            | 65 (29.5)                             |
| Upright Tank – 70    | 41.00 (104.1)  | 26.25 (66.7)   | 17.33 (44.0)   | 170 (77.1)                            | 75 (34.0)                             |
| Side Mount Tank – 55 | 28.75 (73.0)   | n/a            | n/a            | 130 (59.0)                            | 85 (38.6