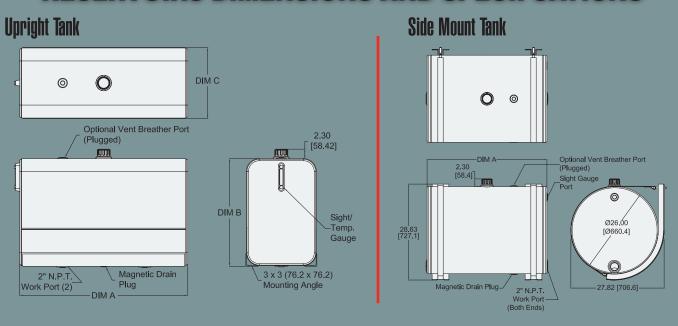

## **RESERVOIRS DIMENSIONS AND SPECIFCATIONS**

| RESERVOIR MODEL      | DIM A: in (cm) | DIM B: In (cm) | DIM C: In (cm) | Approx. Wt Ib (kg)<br>STEEL RESERVOIR | Approx. Wt Ib (kg) ALUMINUM RESERVOIR |
|----------------------|----------------|----------------|----------------|---------------------------------------|---------------------------------------|
| Upright Tank - 50    | 35.50 (90.2)   | 25.59 (65.0)   | 14.59 (37.1)   | 115 (52.2)                            | 65 (29.5)                             |
| Upright Tank – 70    | 41.00 (104.1)  | 26.25 (66.7)   | 17.33 (44.0)   | 170 (77.1)                            | 75 (34.0)                             |
| Side Mount Tank – 55 | 28.75 (73.0)   | n/a            | n/a            | 130 (59.0)                            | 85 (38.6)                             |
| Side Mount Tank – 75 | 35.75 (90.8)   | n/a            | n/a            | 165 (74.8)                            | 91 (41.3)                             |