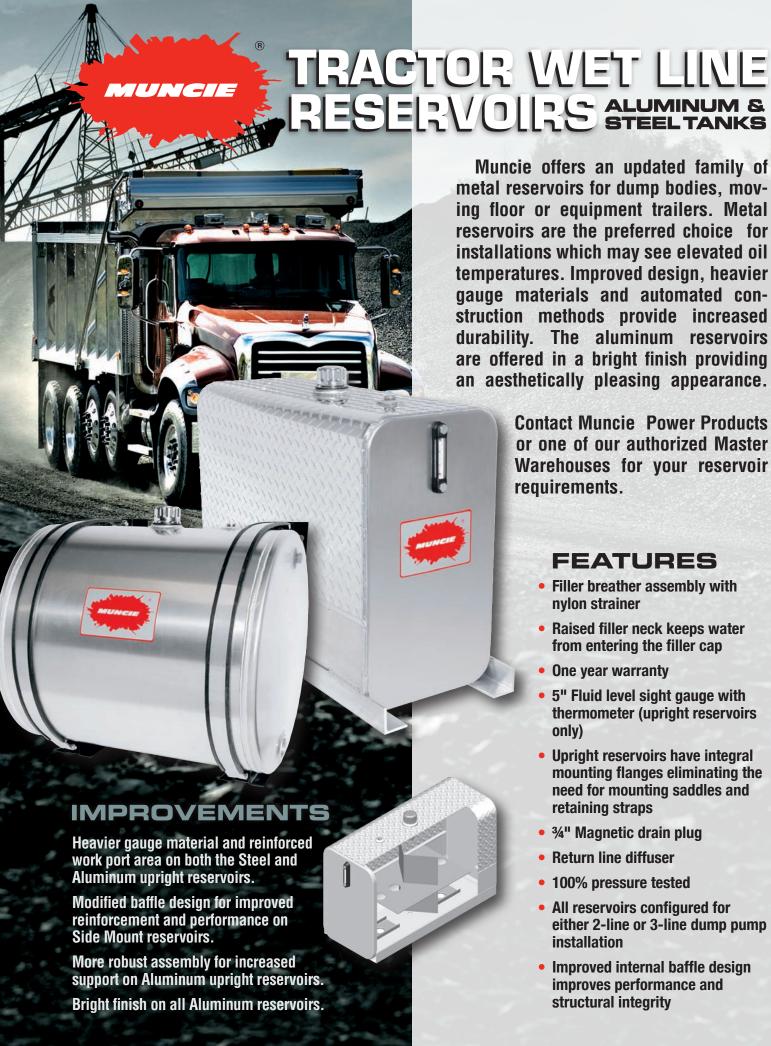

Muncie offers an updated family of metal reservoirs for dump bodies, moving floor or equipment trailers. Metal reservoirs are the preferred choice for installations which may see elevated oil temperatures. Improved design, heavier gauge materials and automated construction methods provide increased durability. The aluminum reservoirs are offered in a bright finish providing an aesthetically pleasing appearance.

## **FEATURES**

- Filler breather assembly with nvlon strainer
- Raised filler neck keeps water from entering the filler cap
- One year warranty
- 5" Fluid level sight gauge with thermometer (upright reservoirs only)
- Upright reservoirs have integral mounting flanges eliminating the need for mounting saddles and retaining straps
- ¾" Magnetic drain plug
- Return line diffuser
- 100% pressure tested
- All reservoirs configured for either 2-line or 3-line dump pump installation
- Improved internal baffle design improves performance and structural integrity