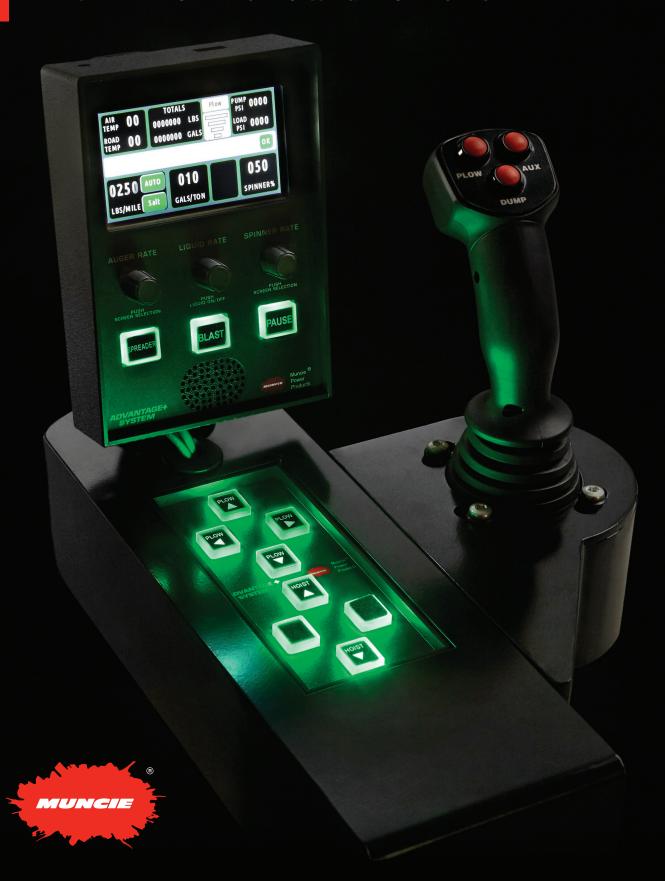

## ADVANTAGE+ SNOW & ICE SYSTEM

The Advantage+ system increases reliability and revolutionizes the way in which your fleet is operated and maintained. With features like touch screen controls, GPS datalogging and WiFi support links, we're changing the game—big time.