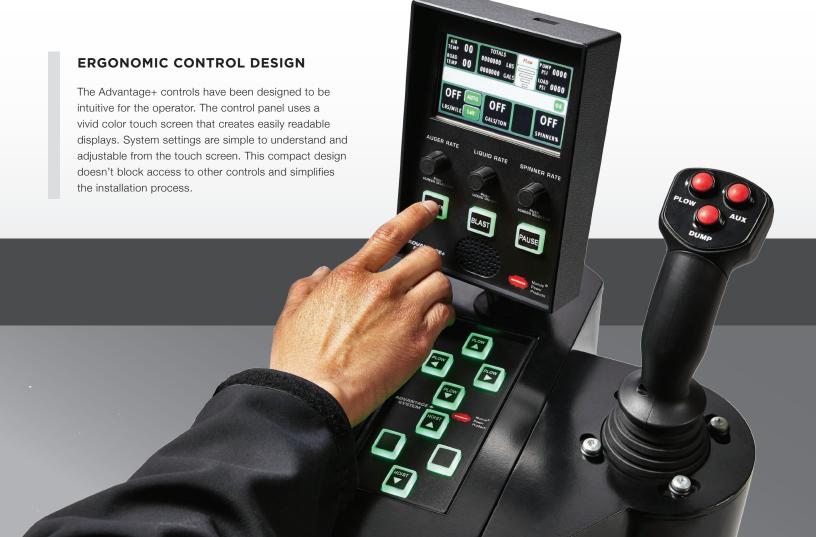

## ADVANTAGE+ SNOW & ICE SYSTEM

The Advantage+ system increases reliability and revolutionizes the way in which your fleet is operated and maintained. With features like touch screen controls, GPS datalogging and WiFi support links, we're changing the game—big time.