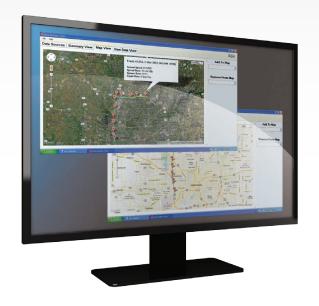

#### ADVANCED GPS DATA-LOGGING

Fleet manager data-log report software provides organized reports with filtering capabilities for compiling information. Options allow you to overlay the truck route to monitor where the truck has traveled, spreader rates and totals, and more.

#### **REAL-TIME WI-FI SUPPORT LINK**

All of the advantages of having factory support on-site in a matter of minutes. The Advantage+ is equipped with Wi-Fi and an App on its touch screen that connects your truck to Muncie engineers through a dedicated web server.

An App is available for Android Devices. Supervisors can use the app to access and change system settings, view remote operations, and more. The app is beneficial for system setup, troubleshooting and datalogging.