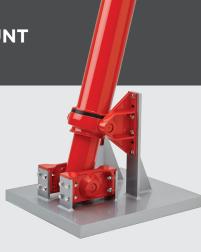

## TRUNNION MOUNT CYLINDERS

Our trunnion mount cylinders not only offer a mounting style allowing for increased capacity in the dump body through a significant reduction or elimination of the dog house, but also many other features. Offered in both three and four stage versions, the trunnion mount features strict machining tolerances, solid stop contact faces\* and larger overlap between stages, making our cylinders some of the strongest and most stable cylinders on the market.