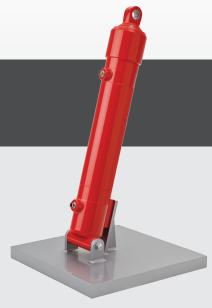

## TRUNNION MOUNT CYLINDERS

Our trunnion mount cylinders not only offer a mounting style allowing for increased capacity in the dump body through a significant reduction or elimination of the dog house, but also many other features. Offered in both three and four stage versions, the trunnion mount features strict machining tolerances, solid stop contact faces\* and larger overlap between stages, making our cylinders some of the strongest and most stable cylinders on the market.