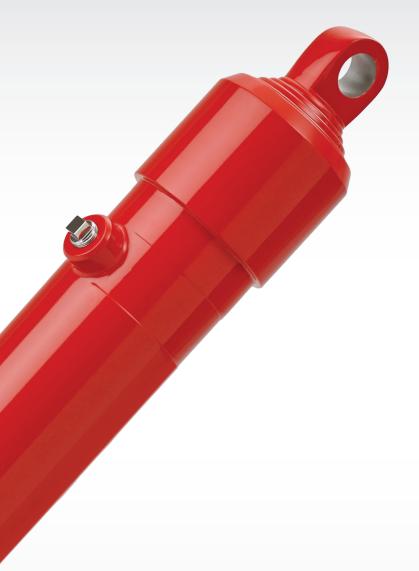

### PIN-PIN MOUNT CYLINDERS

Our pin-pin mount cylinders are one of the lightest cylinders on the market, which translates to greater payloads, less oil consumption and faster dumping. The pin-pin mount boasts many key features including a self-bleeding design for easier installation, single head nut with no further adjustments needed and a chrome-plated final stage to extend product life. With its low maintenance requirements, the pin-pin offers many years of top performance without additional expenses.