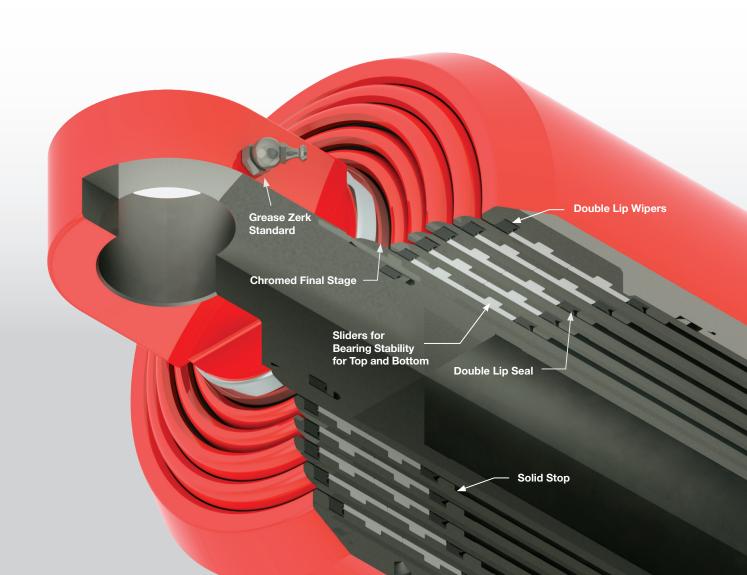

# SINGLE-ACTING TELESCOPIC CYLINDERS

Elevate efficiency with Muncie Power Products' single-acting telescopic cylinders. Available in pin-pin or trunnion mounting options, Muncie Power's cylinders are built with precision engineering and specialized machining to exacting standards. To ensure maximum seal performance and reliability, every telescopic cylinder is constructed from a solid steel piece with extended stage overlap to minimize bending and reduce hydraulic fluid usage. Our telescopic cylinders exceed our competitor's in strength, performance and durability throughout the life of your system.

### PIN-PIN MOUNT CYLINDERS

Our pin-pin mount cylinders are one of the lightest cylinders on the market, which translates to greater payloads, less oil consumption and faster dumping. The pin-pin mount boasts many key features including a self-bleeding design for easier installation, single head nut with no further adjustments needed and a chrome-plated final stage to extend product life. With its low maintenance requirements, the pin-pin offers many years of top performance without additional expenses.

## TRUNNION MOUNT CYLINDERS

Our trunnion mount cylinders not only offer a mounting style allowing for increased capacity in the dump body through a significant reduction or elimination of the dog house, but also many other features. Offered in both three and four stage versions, the trunnion mount features strict machining tolerances, solid stop contact faces\* and larger overlap between stages, making our cylinders some of the strongest and most stable cylinders on the market.