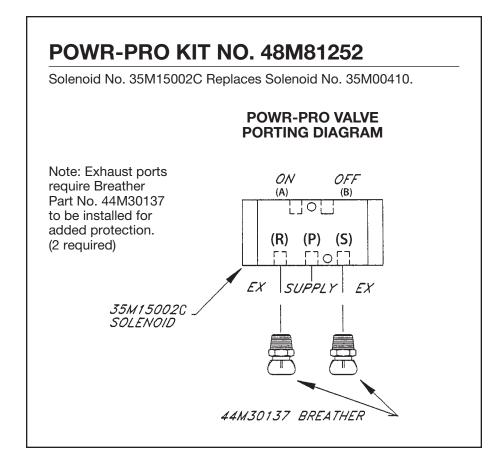

Note: This supplement to be used in conjunction with the original installation instructions. The new solenoid valve being used along with the addition of a breather in the exhaust port(s) is for added protection against contamination.

Slightly different fittings may be required to hookup air lines when solenoid is used as a field replacement.

Muncie Power Products, Inc. Member of the Interpump Hydraulics Group
General Offices and Distribution Center • P.O. Box 548 • Muncie, IN 47308-0548
(765) 284-7721 • FAX (765) 284-6991 • E-mail info@munciepower.com
Web site http://www.munciepower.com