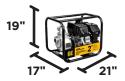

y information the user would need to operate.

Scan the QR code with your mobile device and discover more about this BE Water Pump.

#### ENGINE

MODEL: TYPE: DISPLACEMENT: FUEL TYPE: OIL TYPE: KOHLER SH270 AIR COOLED, 4-STROKE OHV 196CC 86 OCTANE, UP TO 10% ETHANOL SAE 10W30

#### PUMP SPECS

| INLET/OUTLET SIZE: | 2″  | SUCTION LIFT:   |
|--------------------|-----|-----------------|
| GPM:               | 158 | DISCHARGE LIFT: |
| PSI:               | 33  | TOTAL LIFT:     |

#### PUMP REPLACEMENT PARTS

| PUMP KIT:     |
|---------------|
| INLET/OUTLET: |
| IMPELLER:     |
| SEAL KIT:     |
| DRAIN PLUG:   |
|               |

#### BOXED SIZE

LxWxH: WEIGHT:

26'

56'

82'

85.150.201 50.002.204 50.002.201 50.002.202 50.002.202 50.002.203

#### 21" x 17" x 19" 62 LBS

#### UNIT SIZE



UNIT WEIGHT:

54 LBS

## WARRANTY

| MANNAH        |               |
|---------------|---------------|
| ENGINE BASIC: | 2 YEARS       |
| ENGINE REGIST | ERED: 5 YEARS |
| PUMP:         | 2 YEARS       |
| UPC:          | 777987353770  |
|               | 02-2020       |