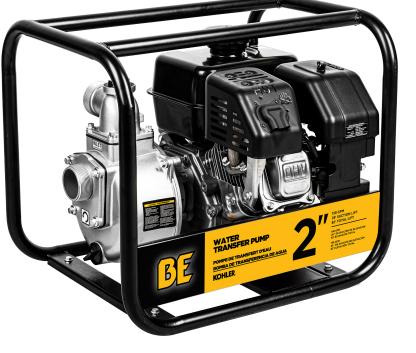

# 2" WATER TRANSFER PUMP WITH KOHLER SH270 ENGINE

MODEL: WP2065K

### **FEATURES**

- Extremely popular, general purpose pump that quickly moves large volumes of water.
- **Rugged Kohler engine** reliably drives the pump with power to spare.
- **The pump body** is made with aluminum to lower weight, and has a cast iron impeller for strength.
- **Steel roll cage** protects the machine and provides ergonomic hand holds to easily maneuver it.
- **Built-in data plate** includes all the key information the user would need to operate.