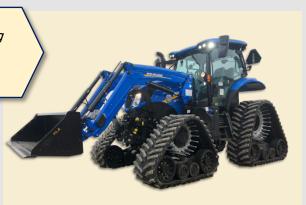

### FRONT LOADER

- Bucket for handling materials
- Pallet Forks for handling pallets

- Control snow
   buildup and keep
   the path in front of
   panels flat for
   sweeping
- Open service roads