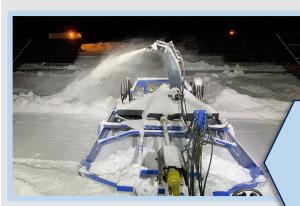

# **SNOW BLOWER**

- Control snow buildup in front of panels
- Open roadways
- Clear access to inverter stations

Our system has proven to completely pay for itself within 2 years OR LESS! This includes tractor, snow sweeper brush, grooming drag, loader, snow blower and grass mower. From then on, it's pure PROFIT!