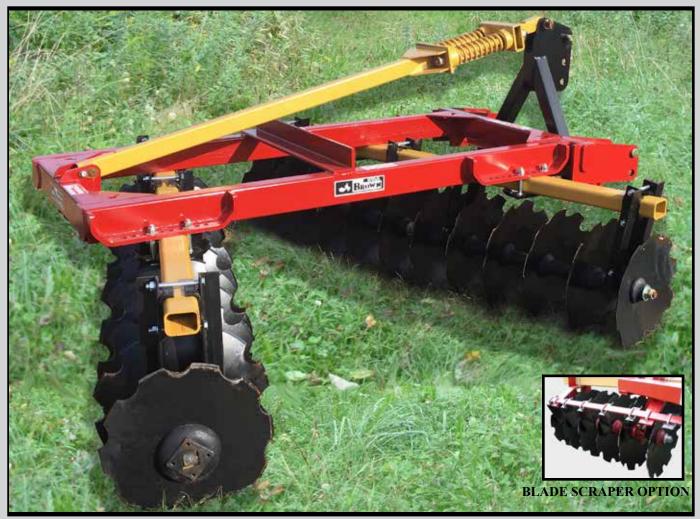

The Brown Offset Gang Disc Harrow is a heavy duty all purpose harrow. All units standard with heavy duty welded tube frame, trunnion mounted triple-lipped sealed steel ball bearings and high strength forged 1-1/8" gang axles, mid-mount weight rack for suitcase weights. Seven Gauge (0.177", 4.5MM) notched disc blades.

- Sealed Ball Bearings
- 1-1/8" Axles
- 3" X 4" Gang Arms
- All Welded Tube Frame
- Cast Iron Spacers
- Notched Disc Blades
- Mid-mount Weight Rack
- Heavy Rectangular Gang Arms