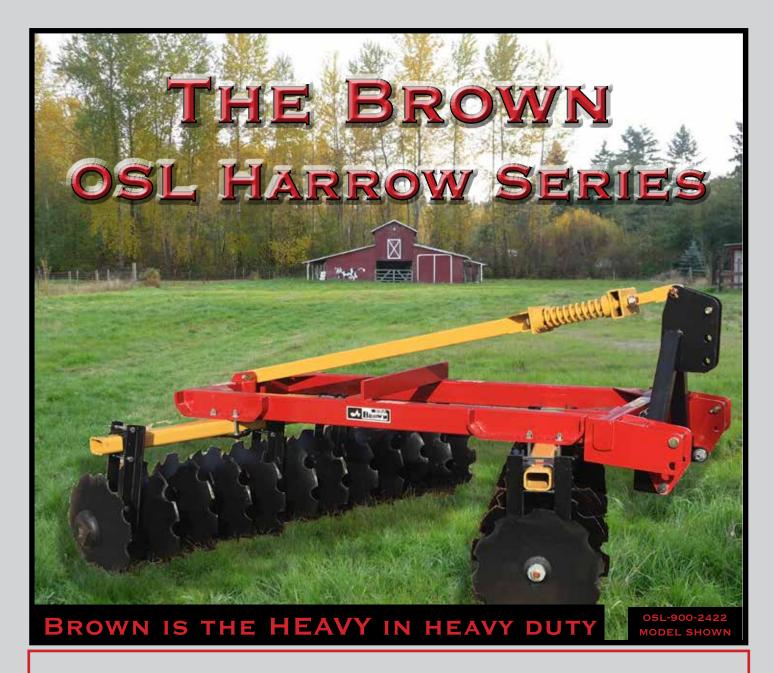

The Brown Offset Gang Disc Harrow is a heavy duty all purpose harrow. All units standard with heavy duty welded tube frame, trunnion mounted triple-lipped sealed steel ball bearings and high strength forged 1-1/8" gang axles, mid-mount weight rack for suitcase weights. Seven Gauge (0.177", 4.5MM) notched disc blades.

# **Quick Hitch Compatible**

Available in 6' - 7.5' - 9' widths with 22" Notched Blades

## OSL-900-2422 MODEL

| Specifications  |                                |                                |                                |
|-----------------|--------------------------------|--------------------------------|--------------------------------|
| Model           | OSL-600-1622                   | OSL-750-2022                   | OSL-900-2422                   |
| Weight          | 1375 Lbs                       | 1511 Lbs                       | 1909 Lbs                       |
| Width           | 6 Feet                         | 7.5 Feet                       | 9 Feet                         |
| Disc Count      | 16                             | 20                             | 24                             |
| Frame           | 3"x5"x5/16" Tube               | 3"x5"x5/16" Tube               | 3"x5"x5/16" Tube               |
| Hitch           | Cat. II Clevis                 | Cat. II Clevis                 | Cat. II & III Clevis           |
| Discs           | 22" - 7 Guage                  | 22" - 7 Guage                  | 22" - 7 Guage                  |
| Bearings        | 8                              | 8                              | 8                              |
| Bearing Housing | Trunnion                       | Trunnion                       | Trunnion                       |
| Axle            | 1 1/8" Square                  | 1 1/8" Square                  | 1 1/8" Square                  |
| Disc Spacers    | 9" Cast Iron                   | 9" Cast Iron                   | 9" Cast Iron                   |
| Gang Arms       | 3"x4"x5/16" Tube<br>Adjustable | 3"x4"x5/16" Tube<br>Adjustable | 3"x4"x5/16" Tube<br>Adjustable |
| A-Frame         | Spring Mounted                 | Spring Mounted                 | Spring Mounted                 |
| H.P. Required   | 60 HP                          | 70 HP                          | 90 HP                          |