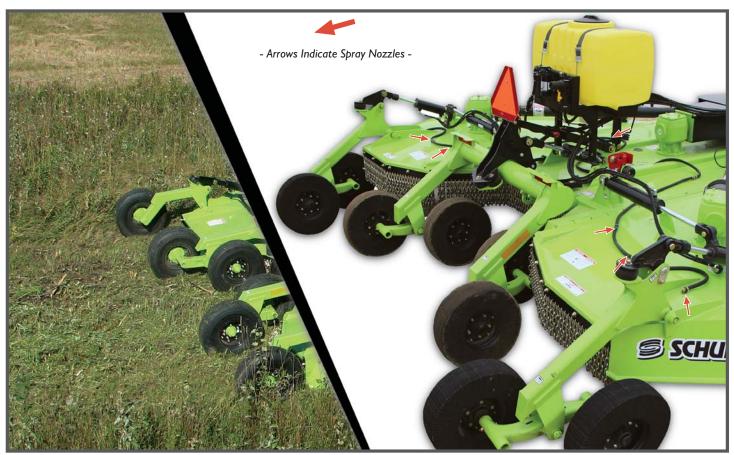

### Eliminator

- Arrows Indicate Spray Nozzles -

- Herbicide is applied under the mower deck during the cutting application -

- Brush Suppression -

- Weed Suppression -

- Mowing Blade -

- Spray Nozzles -

- Arrows Indicate Spray Nozzles -