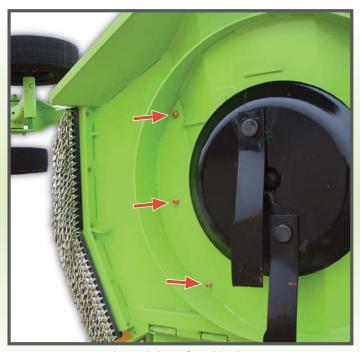

### Eliminator

- Arrows Indicate Spray Nozzles -

- Herbicide is applied under the mower deck during the cutting application -

- Brush Suppression -

- Weed Suppression -

- Mowing Blade -

- Spray Nozzles -

- Arrows Indicate Spray Nozzles -