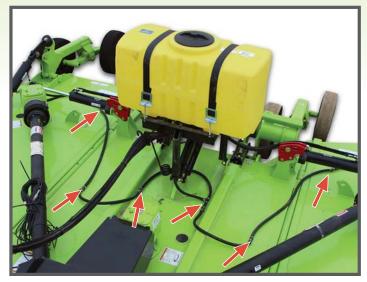

# Eliminator Brush & Weed Suppressor





## Precise One Pass Brush and Weed Control!!

- **1** Control brush and weed growth with the Schulte Eliminator.
- 2 Chemical application spray kit for the Schulte XH I 500 rotary cutter.
  - 3 Ideal for brush and noxious weed suppression.
  - Monitor your speed, pressure and application rate.
- Spray drift is reduced because the product application occurs under the mower deck.

### Eliminator



- Arrows Indicate Spray Nozzles -



- Herbicide is applied under the mower deck during the cutting application -



- Brush Suppression -



- Weed Suppression -

#### **TANK CAPACITY**

50 gallon (190 litres) tank is standard.

#### **FLOW RATES**

The Flow Rate can be adjusted to match the product being sprayed. A larger volume of water will improve chemical coverage and yield better results.

Various chemicals are available for brush and weed suppression, contact your local chemical products supplier for advice on the preferred product for each target application



- Mowing Blade -



- Spray Nozzles -



- Arrows Indicate Spray Nozzles -





#### Schulte Industries Ltd.

P.O. Box 70, Englefeld, Saskatchewan, Canada SOK INO Tel: (306) 287-3715 Fax: (306) 287-3355

E-Mail: info@schu