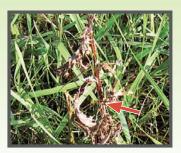

### Eliminator

- Arrows Indicate Spray Nozzles -

- Herbicide is applied under the mower deck during the cutting application -

- Brush Suppression -

- Weed Suppression -