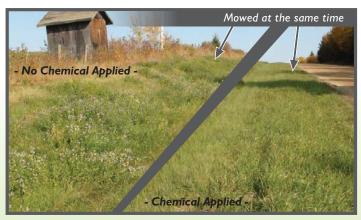

### Eliminator

- Arrows Indicate Spray Nozzles -

- Herbicide is applied under the mower deck during the cutting application -

- Brush Suppression -

- Weed Suppression -