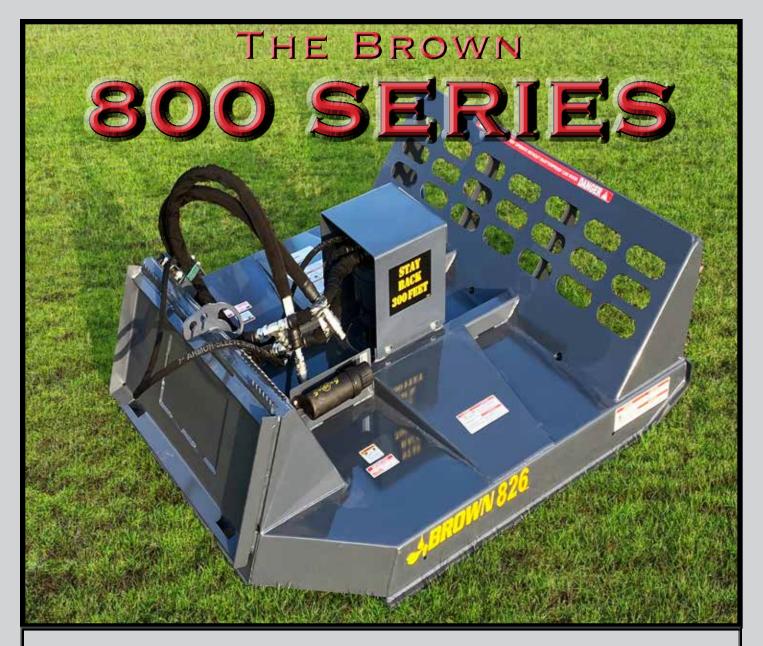

## 800 SERIES

Brown 800 Series Hydraulic Brush Cutters are designed as rugged machines that can handle heavy brush cutting and shredding. This machine is tough enough to cut heavy brush and trees up to six inches in diameter. The robust Brown 800 Series Hydraulic Brush Cutters are engineered to give you years of dependable service and performance.

construction and balanced blade carrier keeps vibration to a minimum and the closed rear maximizes mulching of the material. The cutter comes in a 5' or 6' cutting widths. These cutters are equipped with reversible blades, powered by a high torque direct drive piston motor and bearing housing. We offer flows of 20-27 gpm or 35-47 gpm. These brush cutters require case drains.

The 800 Series Brush Cutter is covered with one year limited warranty. Blades and hoses are wear items.

| Model Specifications |      |                    |                    |                    |
|----------------------|------|--------------------|--------------------|--------------------|
| Model                |      | Brown 815          | Brown 816          | Brown 826          |
| Weight               |      | 1500 Lbs.          | 1995 Lbs.          | 2025 Lbs.          |
| Width Of Cut         |      | 60 Inches          | 72 Inches          | 72 Inches          |
| Width Of Deck        |      | 66 Inches          | 78 Inches          | 78 Inches          |
| Blade Bar/Weight     |      | 1" / 370 Lbs.      | 1" / 475 Lbs.      | 1"/ 475 Lbs.       |
| Deck Thickness       |      | 3/16" Thick        | 1/4" Thick         | 1/4" Thick         |
| Blade Tip Speed      | 800  | 143 MPH/12,575 FPM | 171 MPH/15,091 FPM | 171 MPH/15,091 FPM |
| At Specific RPM      | 1200 | 214 MPH/18,864 FPM | 257 MPH/22,636 FPM | 257 MPH/22,636 FPM |
| Flow Rate            |      | 20-27 GPM          | 20-27 GPM          | 35-47 GPM          |