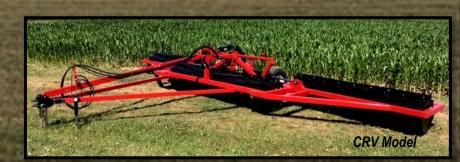

## Model "CRV"

The Smyth "CRV" series Crimper Rollers (shown) are similar to our "VS" series land rollers.

The Smyth "CRV" models incorporate all the necessary design features to make it last for many years to come. Features like the 1-1/2" diameter (greaseable) wing pivot pins, 4 extra wide wheel lift bushings. Safety features include, transport lighting, and our high pressure 4" x 10" cylinder with unique over center lift, requires no lock-up's, and sequences unfold. Example: Wings completely unfold before center drum is lowered.