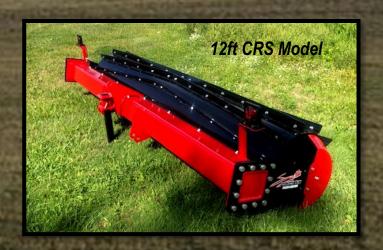

### Model "CRS"

#### **Benefits Include:**

- Cover crop management
- Ideal for organic farming
- Reduces the use of herbicides
- Prevents soil erosion
- Reduces water evaporation from soil
- Saves time

#### Specs:

- Cat II 3 point hitch
- 12 blades per drum (7-3/4" Spacing)
- 1/4" thick replaceable blades
- 30" diameter crimp rollers

Ph: 519.529.7212 Fax: 519.529.3277 Email: info@smythwelding.com

(CRX Model Picture Not Shown)

- 12 blades per drum (7-3/4" spacing)
- 1/4" thick replaceable blades
- 30" diameter crimp rollers
- Each section of the 12' main is made up of (2) 6' pieces to form a chevron shape for easy rolling.