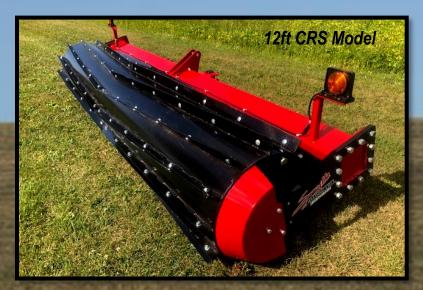

### Model "CRS"

#### **Benefits Include:**

- Cover crop management
- Ideal for organic farming
- Reduces the use of herbicides
- Prevents soil erosion
- Reduces water evaporation from soil
- Saves time

#### Specs:

- Cat II 3 point hitch
- 12 blades per drum (7-3/4" Spacing)
- 1/4" thick replaceable blades
- 30" diameter crimp rollers

Ph: 519.529.7212 Fax: 519.529.3277 Email: info@smythwelding.com