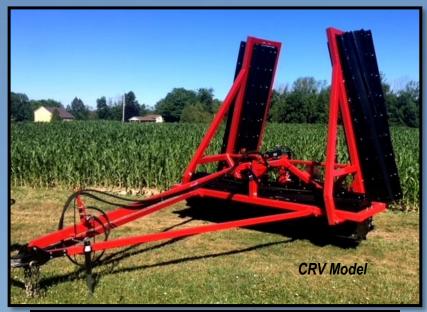

## Model "CRV"

The Smyth "CRV" series Crimper Rollers (shown) are similar to our "VS" series land rollers.

The Smyth "CRV" models incorporate all the necessary design features to make it last for many years to come. Features like the 1-1/2" diameter (greaseable) wing pivot pins, 4 extra wide wheel lift bushings. Safety features include, transport lighting, and our high pressure 4" x 10" cylinder with unique over center lift, requires no lock-up's, and sequences unfold. Example: Wings completely unfold before center drum is lowered.