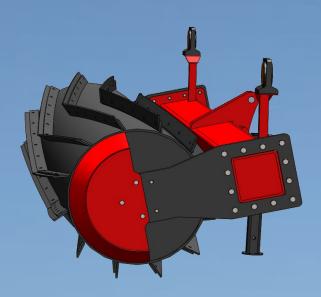

### Model "CRS"

#### **Benefits Include:**

- Cover crop management
- Ideal for organic farming
- Reduces the use of herbicides
- Prevents soil erosion
- Reduces water evaporation from soil
- Saves time

#### Specs:

- Cat II 3 point hitch
- 12 blades per drum (7-3/4" Spacing)
- 1/4" thick replaceable blades
- 30" diameter crimp rollers

Ph: 519.529.7212 Fax: 519.529.3277 Email: info@smythwelding.com