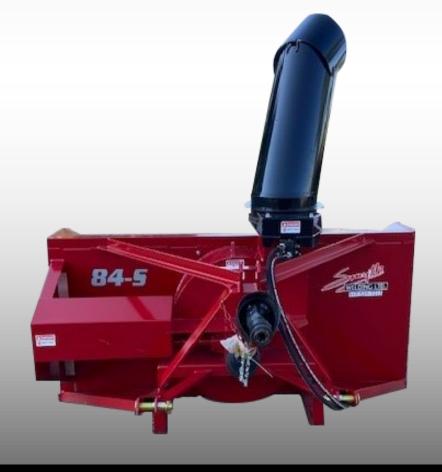

## 84" & 96" Snowblowers

These blowers are our most popular farm duty blowers with many additional options available to make them commercial duty. Both blowers boast a 10" x 30" diameter close tolerance, 4 blade fan with large easy turn chutes to handle the large volume of snow you will be putting through it.

The 84-S uses 5/16" re-enforced end plates, while the 96-S uses 7/16".

These snowblowers come standard with orbital motor hood turner and optional single or double auger (one 20" or two 16") to ensure that no snow gets left behind!