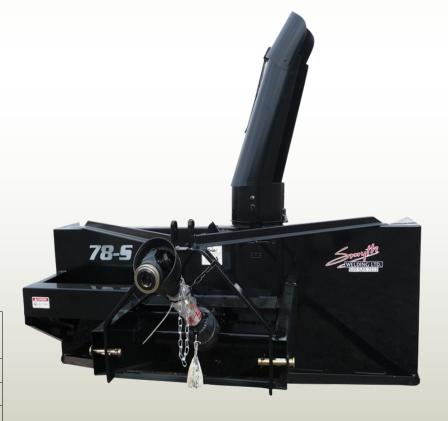

## 66", 72" & 78" Snowblowers

These blowers are made to suit a wide variety of horse power requirements. Ranging from 25 h.p to 50 h.p.

The close fitting fan housing with the 4 blade fan, ensures that even the wettest of snow is thrown clear of your path.

The hardened ground shafts, gears and splines along with re-enforced end plates, clevis hitch, #60 auger chain, and heavy duty auger flighting, make this one tough package. Put it to the test on your compact tractor and see the difference!

| Cutting<br>Width | Auger | Fan      | Weight  |
|------------------|-------|----------|---------|
| 66"              | 16"   | 8" x 24" | 530 lbs |
| 72"              | 16"   | 8" x 24" | 565 lbs |
| 78"              | 16"   | 8" x 24" | 600 lbs |