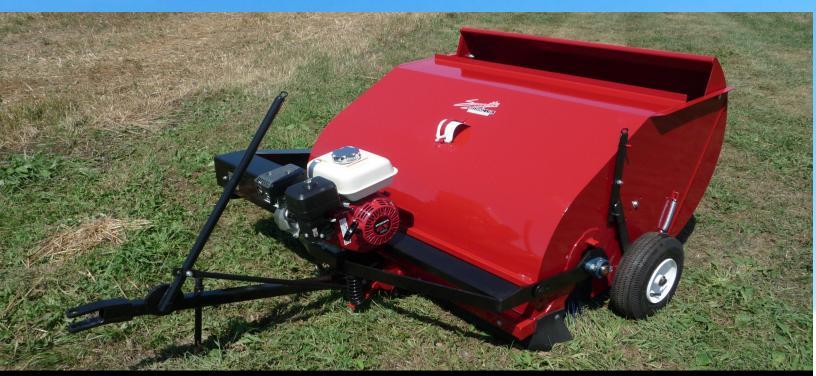

## **44TB SWEEPER**

## 44" wide tag-along sweeper with collection bin

## Features:

- GX160 Honda engine with 6:1 gearbox
- Adjustable tongue height
- Single lever controls the spring tension of brush against lawn
- Trip style tailgate for quick easy removal of materials from the 10-cubic foot bin

## **Applications:**

Spring clean up for the lawn is a breeze with this easy to operate sweeper!

In most cases, one pass will clean up and dethatch the lawn. Great for cleaning up stones, twigs, pine cones and other debris from the lawn. Simply pull the tailgate release rope to dump the material into a pile for removal or compost!