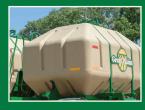

HIGH-CAPACITY SEALED HOPPERS LARGE TIRES & WHEELS The ADC2352 Cart features

two 175-bushel poly bins and the ADC2220 Cart features two 110-bushel steel bins for a total capacity of 350- and 220-bushel, respectively.