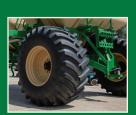

Large 23.5x26 12-ply tires are available on pull-behind carts to help prevent soil compaction (ADC2352). The ADC2220 Cart features 21.5L-16SL 10-ply tires.