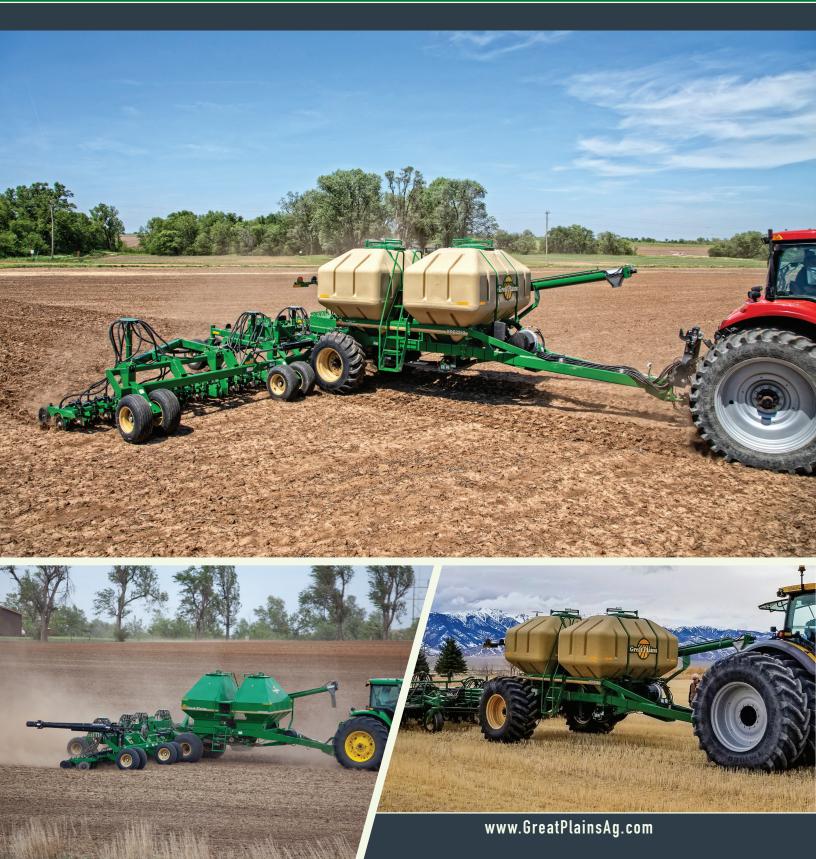

## **AIR DRILL CARTS**

With a new auger design and two 175-bushel tanks, the ADC2352 Air Cart is equipped to work hard, covering a lot of ground in one day. The auger has been repositioned to the driver's side and has increased capacity, which enables

the drill to be loaded faster. For added convenience, the two tanks allow operators to run fertilizer or seed through either tank simultaneously. The ADC2220 cart is an economy model with two 110-bushel steel tanks.

## **AIR DRILL CARTS**

See www.greatplainsag.com for complete specifications.

ADC2352

Hydraulic drive gives the operator access to full on-the-go variable-rate seeding. Each tank can be controlled separately to allow two different rates to be used simultaneously.

HIGH-CAPACITY SEALED HOPPERS LARGE TIRES & WHEELS The ADC2352 Cart features

two 175-bushel poly bins and the ADC2220 Cart features two 110-bushel steel bins for a total capacity of 350- and 220-bushel, respectively.

Large 23.5x26 12-ply tires are available on pull-behind carts to help prevent soil compaction (ADC2352). The ADC2220 Cart features 21.5L-16SL 10-ply tires.