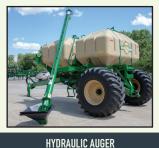

HIGH-CAPACITY SEALED HOPPERS LARGE TIRES & WHEELS The ADC2352 Cart features

two 175-bushel poly bins and the ADC2220 Cart features two 110-bushel steel bins for a total capacity of 350- and 220-bushel, respectively.