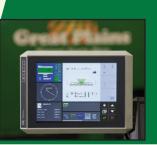

OPTIONS (see website for complete list of features & options)

VT TOUCH 800 MONITOR

VT TOUCH 1200 MONITOR

**UNIFORM SEED DISTRIBUTION** 

A single fan supplies air to a divided manifold where the star-wheel meters drop the seed into the airflow of each tower. The towers use a transition cone to uniformly divide the seed to individual rows. Full-length seed tubes complete the process, delivering seed to the bottom of the trench.

## **ENHANCED MONITORING (ADC2352)** New DrillCommand<sup>™</sup> Software and fully ISO-compatible electronics give the operator full control of drill and blockage functions with an interface that is easy to use with any modern