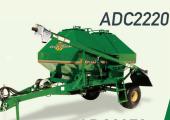

the drill to be loaded faster. For added convenience, the two tanks allow operators to run fertilizer or seed through either tank simultaneously. The ADC2220 cart is an economy model with two 110-bushel steel tanks.

HIGH-CAPACITY SEALED HOPPERS LARGE TIRES & WHEELS The ADC2352 Cart features

two 175-bushel poly bins and the ADC2220 Cart features two 110-bushel steel bins for a total capacity of 350- and 220-bushel, respectively.