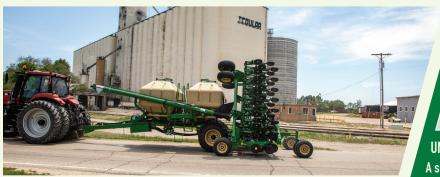

## **AIR DRILL CARTS**

With a new auger design and two 175-bushel tanks, the ADC2352 Air Cart is equipped to work hard, covering a lot of ground in one day. The auger has been repositioned to the driver's side and has increased capacity, which enables

the drill to be loaded faster. For added convenience, the two tanks allow operators to run fertilizer or seed through either tank simultaneously. The ADC2220 cart is an economy model with two 110-bushel steel tanks.

## **AIR DRILL CARTS**

See www.greatplainsag.com for complete specifications.

ADC2352

Hydraulic drive gives the operator access to full on-the-go variable-rate seeding. Each tank can be controlled separately to allow two different rates to be used simultaneously.