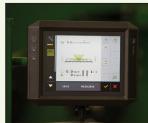

## **ENHANCED MONITORING (ADC2352)** New DrillCommand<sup>™</sup> Software and fully ISO-compatible electronics give the operator full control of drill and blockage functions with an interface that is easy to use with any modern

terminal. Electronics are now centrally located and easily accessible.

**CHOOSE FROM FIVE HITCH OPTIONS** Hitch choices include (I to r) largediameter strap, small-diameter strap, small-diameter clevis, large-diameter cast hitch, and Cat. 5 cast hitch.