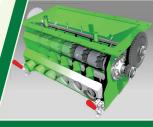

OPTIONS (see website for complete list of features & options)

VT TOUCH 800 MONITOR

VT TOUCH 1200 MONITOR

**UNIFORM SEED DISTRIBUTION** 

A single fan supplies air to a divided manifold where the star-wheel meters drop the seed into the airflow of each tower. The towers use a transition cone to uniformly divide the seed to individual rows. Full-length seed tubes complete the process, delivering seed to the bottom of the trench.