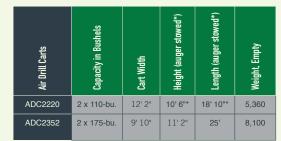

## **AIR DRILL CARTS**

With a new auger design and two 175-bushel tanks, the ADC2352 Air Cart is equipped to work hard, covering a lot of ground in one day. The auger has been repositioned to the driver's side and has increased capacity, which enables

the drill to be loaded faster. For added convenience, the two tanks allow operators to run fertilizer or seed through either tank simultaneously. The ADC2220 cart is an economy model with two 110-bushel steel tanks.

HIGH-CAPACITY SEALED HOPPERS LARGE TIRES & WHEELS The ADC2352 Cart features

two 175-bushel poly bins and the ADC2220 Cart features two 110-bushel steel bins for a total capacity of 350- and 220-bushel, respectively.

Large 23.5x26 12-ply tires are available on pull-behind carts to help prevent soil compaction (ADC2352). The ADC2220 Cart features 21.5L-16SL 10-ply tires.