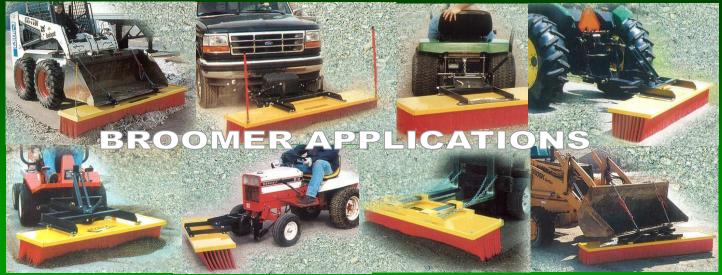

## PUSH BROOM 3 POINT HITCH THE RIGHT SWEEPER FOR YOUR COMPACT TRACTOR.

8 rows of nylon bristles Sweep gravel off pavement concrete or interlocking brick De-thatch lawns Groom gravel, sand or topsoil

 
 HEAD OFFICE
 20 ARTHUR STREET NORTH, ELMIRA, ONTARIO N3B 129 TEL: (519) 669-4025
 FAX: (519) 669-1436