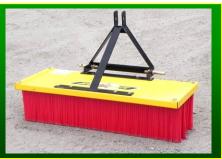

## PUSH BROOM 3 POINT HITCH THE RIGHT SWEEPER FOR YOUR COMPACT TRACTOR.

8 rows of nylon bristles Sweep gravel off pavement concrete or interlocking brick De-thatch lawns Groom gravel, sand or topsoil

 
 HEAD OFFICE
 20 ARTHUR STREET NORTH, ELMIRA, ONTARIO N3B 129 TEL: (519) 669-4025
 FAX: (519) 669-1436