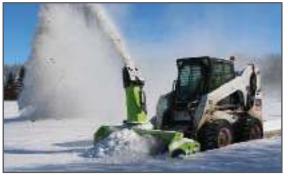

# Schulte's Small Snow Blower Models, Continued Reliability

- The all new 75"(191cm) Schulte SBX-75 snow blower and the 87"(221cm) Schulte SBX-87 snow blowers work with all popular skid steers. A 3pt version is also available for 25-65hp tractors.
- Built with the legendary Schulte quality and durability, both models feature a replaceable cutting edge and adjustable, replaceable skid shoes.

• The blowers also have an improved larger chute design for greater efficiency allowing a further throw than previous models.