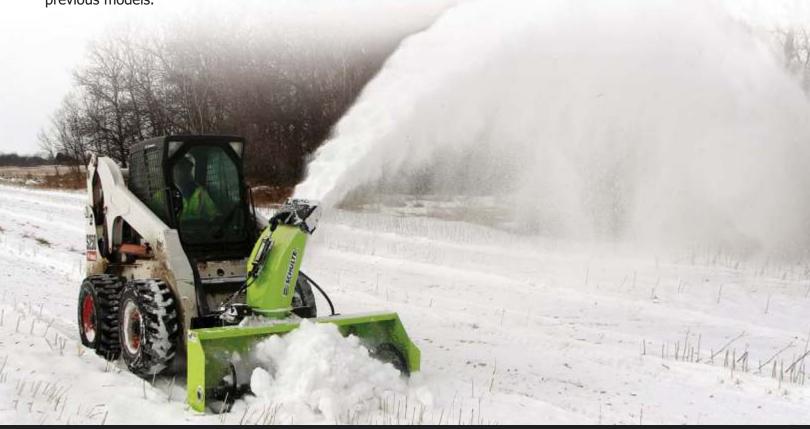

# Schulte's Small Snow Blower Models, Continued Reliability

- The all new 75"(191cm) Schulte SBX-75 snow blower and the 87"(221cm) Schulte SBX-87 snow blowers work with all popular skid steers. A 3pt version is also available for 25-65hp tractors.
- Built with the legendary Schulte quality and durability, both models feature a replaceable cutting edge and adjustable, replaceable skid shoes.

• The blowers also have an improved larger chute design for greater efficiency allowing a further throw than previous models.