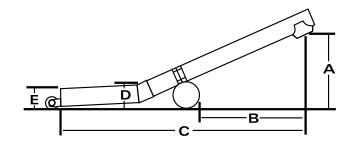

| DRIVE          | <b>A</b> (up) | A (down) | <b>B</b> (up) | <b>B</b> (down) | <b>C</b> (up) | <b>C</b> (down) | <b>D</b> (up) | <b>D</b> (down) | E     |
|----------------|---------------|----------|---------------|-----------------|---------------|-----------------|---------------|-----------------|-------|
| Hydraulic      | 44"           | 38"      | 65"           | 64"             | 149"          | 151"            | 15.5"         | 13.25"          | 12.5" |
| Electric motor | 42"           | 35.5"    | 52"           | 52"             | 149"          | 151"            | 15.5"         | 13.25"          | 12.5" |