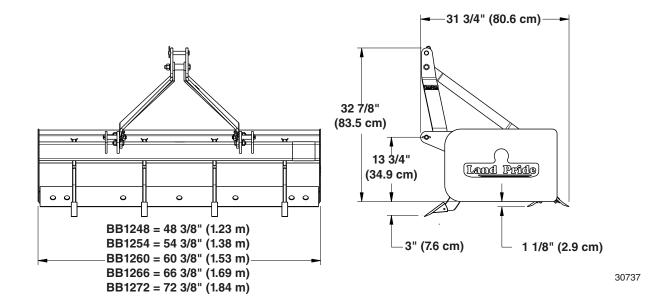

| BB1248   BB1254   BB1260   BB1266   BB1     Working Width   48" (1.22 m)   54" (1.37 m)   60" (1.52 m)   66" (1.68 m)   72" (1.     Capacity   9.4 cu. ft.<br>(0.27 cu m)   10.57 cu. ft.<br>(0.30 cu m)   11.75 cu. ft.<br>(0.33 cu m)   12.92 cu. ft.<br>(0.37 cu m)   14.1 cu.<br>(0.40 cu.     Weight   316 lbs<br>(143.3 kg)   325 lbs<br>(147.4 kg)   346 lbs<br>(156.9 kg)   370 lbs<br>(167.8 kg)   404<br>(183.4 cu.     Number of Shanks   4   4   4   5   66     Shank Material   3/4" x 2 1/2" x 15" (1.9 cm x 6.4 cm x 38.1 cm) heat treated spring steel   3- positions |        |
|---------------------------------------------------------------------------------------------------------------------------------------------------------------------------------------------------------------------------------------------------------------------------------------------------------------------------------------------------------------------------------------------------------------------------------------------------------------------------------------------------------------------------------------------------------------------------------------|--------|
| Capacity   9.4 cu. ft.<br>(0.27 cu m)   10.57 cu. ft.<br>(0.30 cu m)   11.75 cu. ft.<br>(0.33 cu m)   12.92 cu. ft.<br>(0.37 cu m)   14.1 cu.<br>(0.40 cu m)     Weight   316 lbs<br>(143.3 kg)   325 lbs<br>(147.4 kg)   346 lbs<br>(156.9 kg)   370 lbs<br>(167.8 kg)   404<br>(183.2<br>cu m)     Number of Shanks   4   4   4   5   66     Shank Material   3/4" x 2 1/2" x 15" (1.9 cm x 6.4 cm x 38.1 cm) heat treated spring steel   36.4 cm x 38.1 cm   14.1 cu.<br>(0.37 cu m)                                                                                               | 272    |
| Capacity   (0.27 cu m)   (0.30 cu m)   (0.33 cu m)   (0.37 cu m)   (0.40     Weight   316 lbs   325 lbs   346 lbs   370 lbs   404     Number of Shanks   4   4   4   5   6     Shank Material   3/4" x 2 1/2" x 15" (1.9 cm x 6.4 cm x 38.1 cm) heat treated spring steel   3   6                                                                                                                                                                                                                                                                                                     | 33 m)  |
| Weight   (143.3 kg)   (147.4 kg)   (156.9 kg)   (167.8 kg)   (183.1     Number of Shanks   4   4   4   5   6     Shank Material   3/4" x 2 1/2" x 15" (1.9 cm x 6.4 cm x 38.1 cm) heat treated spring steel   5   6                                                                                                                                                                                                                                                                                                                                                                   |        |
| Shank Material 3/4" x 2 1/2" x 15" (1.9 cm x 6.4 cm x 38.1 cm) heat treated spring steel                                                                                                                                                                                                                                                                                                                                                                                                                                                                                              |        |
|                                                                                                                                                                                                                                                                                                                                                                                                                                                                                                                                                                                       |        |
| 3- positions                                                                                                                                                                                                                                                                                                                                                                                                                                                                                                                                                                          |        |
| Vertical Shank Positions (2 1/4" (5.7 cm) above scraper end plates; 1/4" (6 mm) and 2 3/4" (7.0 cm) below scrap plates)                                                                                                                                                                                                                                                                                                                                                                                                                                                               | er end |
| Shank Tip Construction   Replaceable heat treated dimpled-on tips                                                                                                                                                                                                                                                                                                                                                                                                                                                                                                                     |        |
| Shank Beam4" x 4" x 1/4" (10.2 cm x 10.2 cm x 0.6 cm) Manufactured shank tube                                                                                                                                                                                                                                                                                                                                                                                                                                                                                                         |        |
| Shank Lift Mechanism   Manual lift with spring retainer at each shank                                                                                                                                                                                                                                                                                                                                                                                                                                                                                                                 |        |
| Moldboard Bumped-formed moldboard 15 3/8" (39.1 cm) vertical height                                                                                                                                                                                                                                                                                                                                                                                                                                                                                                                   |        |
| Side Panels   3/16" (5 mm) thick x 16" (40.6 cm) high x 24" (61.0 cm) deep                                                                                                                                                                                                                                                                                                                                                                                                                                                                                                            |        |
| Depth of Bucket   23 1/8" (58.7 cm)                                                                                                                                                                                                                                                                                                                                                                                                                                                                                                                                                   |        |
| Bucket Reinforcement Two welded braces to rear of bucket                                                                                                                                                                                                                                                                                                                                                                                                                                                                                                                              |        |
| Cutting Blades 2 ea. 3/8" x 6" (10 mm x 15.2 cm) high carbon, heat treated cutting edges; reversible replaceable                                                                                                                                                                                                                                                                                                                                                                                                                                                                      | and    |
| Maximum H.P. Rating 30 Hp (22.4 kw)                                                                                                                                                                                                                                                                                                                                                                                                                                                                                                                                                   |        |
| A-Frame Material   1/2" x 3" (13mm x 76 mm)                                                                                                                                                                                                                                                                                                                                                                                                                                                                                                                                           |        |
| 3-Point Hitch Type Double strap lower hitch<br>Cat. I (Fits Land Pride Quick Hitch)                                                                                                                                                                                                                                                                                                                                                                                                                                                                                                   |        |