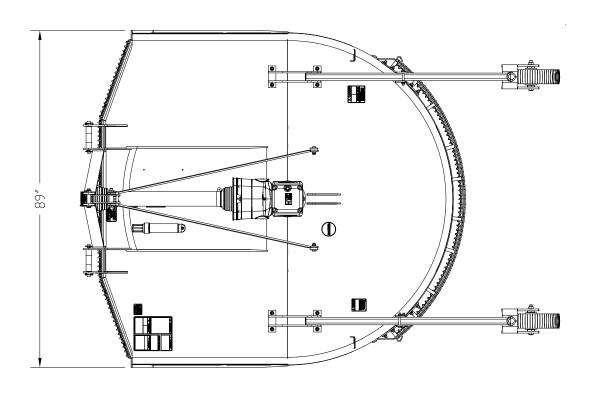

## **RCF2084 Model**

| Machine Weight Single Tailwheel                     | 1.047 lbs. with Front Rubber Guard and Rear Metal Band.                                                                   |
|-----------------------------------------------------|---------------------------------------------------------------------------------------------------------------------------|
| Dual Tailwheel                                      | 1,155 lbs. with Front Rubber Guard and Rear Metal Band.                                                                   |
| Hitch                                               | Category I & II with floating top linkage, Quick Hitch adaptable                                                          |
| Cutting Width                                       | 84"                                                                                                                       |
| Overall Width                                       | 89"                                                                                                                       |
| Overall Length                                      | 126"                                                                                                                      |
| Deck Height (Bottom of Deck to Bottom of Skid Shoe) | 11 15/16"                                                                                                                 |
| Cutting Height                                      | 1 1/2" to 12"                                                                                                             |
| Cutting Capacity                                    | 2" Diameter                                                                                                               |
| Recommended Tractor PTO HP                          | 45-90 HP                                                                                                                  |
| PTO Speed                                           | 540 RPM                                                                                                                   |
| Gearbox Ratio                                       | 1:1.44                                                                                                                    |
| Gearbox Construction                                | Speed-up beveled gears, cast iron housing,<br>1 3/8"-6 spline input shaft and 2" output shaft                             |
| Gearbox Oil Capacity & Type                         | 7 Pints of EP 80-90W oil                                                                                                  |
| Deck Construction                                   | All welded deck                                                                                                           |
| Deck Material Thickness                             | 10 Gauge (.134")                                                                                                          |
| Side Skirt Material Thickness                       | 10 Gauge (.134")                                                                                                          |
| Skid Shoes Standard Accessory                       | Full length weld-on skid shoes 1/4" x 2 1/2" x 18 7/16" Long bolt-on replaceable skid shoes (Bolts to weld-on skid shoes) |
| Stump Jumper                                        | 3/16" x 27" Oval Pan with 1" thick blake holder bar                                                                       |
| Blades (2)                                          | 1/2" x 4" x 31" Heat treated alloy steel free-swinging high lift                                                          |
| Blade Bolts                                         | Keyed with harden flat washers & lock nuts.                                                                               |
| Blade Tip Speed                                     | 17,113 FPM                                                                                                                |
| Driveline                                           | ASAE Category 4                                                                                                           |
| Driveline Protection                                | 2 Plate slip clutch                                                                                                       |
| Tailwheel Mount                                     | Welded A-arm and caster fork with 360 degree swivel                                                                       |
| Tailwheel                                           | 4" x 8" x 15" Laminated tire with cast iron hub                                                                           |
| Front Guard Optional Optional                       | Rubber Belting<br>Single Chain Guard                                                                                      |
| Rear Guard Standard Optional                        | Metal Band<br>Single Chain Guard                                                                                          |