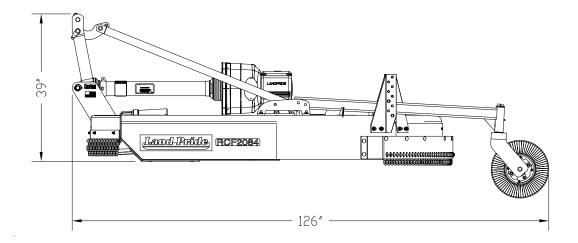

## **RCF2084 Model**

| Machine Weight Single Tailwheel                     | 1.047 lbs. with Front Rubber Guard and Rear Metal Band.                                                                   |
|-----------------------------------------------------|---------------------------------------------------------------------------------------------------------------------------|
| Dual Tailwheel                                      | 1,155 lbs. with Front Rubber Guard and Rear Metal Band.                                                                   |
| Hitch                                               | Category I & II with floating top linkage, Quick Hitch adaptable                                                          |
| Cutting Width                                       | 84"                                                                                                                       |
| Overall Width                                       | 89"                                                                                                                       |
| Overall Length                                      | 126"                                                                                                                      |
| Deck Height (Bottom of Deck to Bottom of Skid Shoe) | 11 15/16"                                                                                                                 |
| Cutting Height                                      | 1 1/2" to 12"                                                                                                             |
| Cutting Capacity                                    | 2" Diameter                                                                                                               |
| Recommended Tractor PTO HP                          | 45-90 HP                                                                                                                  |
| PTO Speed                                           | 540 RPM                                                                                                                   |
| Gearbox Ratio                                       | 1:1.44                                                                                                                    |
| Gearbox Construction                                | Speed-up beveled gears, cast iron housing,<br>1 3/8"-6 spline input shaft and 2" output shaft                             |
| Gearbox Oil Capacity & Type                         | 7 Pints of EP 80-90W oil                                                                                                  |
| Deck Construction                                   | All welded deck                                                                                                           |
| Deck Material Thickness                             | 10 Gauge (.134")                                                                                                          |
| Side Skirt Material Thickness                       | 10 Gauge (.134")                                                                                                          |
| Skid Shoes Standard Accessory                       | Full length weld-on skid shoes 1/4" x 2 1/2" x 18 7/16" Long bolt-on replaceable skid shoes (Bolts to weld-on skid shoes) |
| Stump Jumper                                        | 3/16" x 27" Oval Pan with 1" thick blake holder bar                                                                       |
| Blades (2)                                          | 1/2" x 4" x 31" Heat treated alloy steel free-swinging high lift                                                          |
| Blade Bolts                                         | Keyed with harden flat washers & lock nuts.                                                                               |
| Blade Tip Speed                                     | 17,113 FPM                                                                                                                |
| Driveline                                           | ASAE Category 4                                                                                                           |
| Driveline Protection                                | 2 Plate slip clutch                                                                                                       |
| Tailwheel Mount                                     | Welded A-arm and caster fork with 360 degree swivel                                                                       |
| Tailwheel                                           | 4" x 8" x 15" Laminated tire with cast iron hub                                                                           |
| Front Guard Optional Optional                       | Rubber Belting<br>Single Chain Guard                                                                                      |
| Rear Guard Standard Optional                        | Metal Band<br>Single Chain Guard                                                                                          |