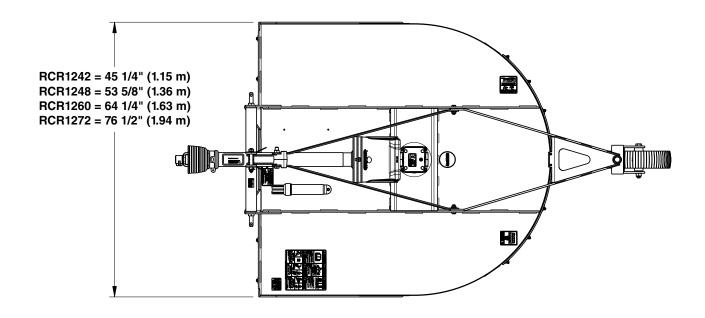

## **RCR12 Series**

| Specifications & Capacities                                                                     |                                                                                     |                                      |                                                                                      |                                      |
|-------------------------------------------------------------------------------------------------|-------------------------------------------------------------------------------------|--------------------------------------|--------------------------------------------------------------------------------------|--------------------------------------|
| Model Numbers                                                                                   | RCR1242                                                                             | RCR1248                              | RCR1260                                                                              | RCR1272                              |
| Weight (With shear bolt driveline, laminated tire, front guard, and rear guard except as noted) | 385 lbs. (175 kg)<br>without rear guard                                             | 413 lbs. (187 kg)                    | 496 lbs. (225 kg)                                                                    | 568 lbs. (258 kg)                    |
| Hitch                                                                                           | Category I (Quick hitch ready)                                                      |                                      |                                                                                      |                                      |
| K-Hitch Interface option                                                                        | Not Available                                                                       | Not Available                        | Available<br>Must be used with<br>KH15 Hitch                                         | Not Available                        |
| Cutting Width                                                                                   | 42" (1.07 m)                                                                        | 48" (1.22 m)                         | 60" (1.52 m)                                                                         | 72" (1.83 m)                         |
| Overall Width                                                                                   | 45 1/4" (1.15 m)                                                                    | 53 5/8" (1.36 m)                     | 64 1/4" (1.63 m)                                                                     | 76 1/2" (1.94 m)                     |
| Overall Length (Including Tailwheel)                                                            | 83" (2.11 m)                                                                        | 89 1/8" (2.26 m)                     | 97 3/4" (2.48 m)                                                                     | 110" (2.79 m)                        |
| Deck Height                                                                                     | 7 1/4" (18.4 cm)                                                                    |                                      |                                                                                      |                                      |
| Cutting Height                                                                                  | 1 1/4" - 10" (3.2cm 25.4 cm)                                                        |                                      |                                                                                      |                                      |
| Cutting Capacity                                                                                | Grass, weeds & light brush                                                          |                                      |                                                                                      |                                      |
| Recommended Tractor<br>Horsepower                                                               | 18-40 hp<br>(13.4-29.8 kw)                                                          |                                      | 60 hp<br>4.7 kw)                                                                     | 25 -60 hp<br>(18.6-44.7 kw)          |
| Power Take-Off Speed                                                                            | 540 rpm                                                                             |                                      |                                                                                      |                                      |
| Gearbox Rating Horsepower                                                                       | 60 hp (44.7 kw)                                                                     |                                      |                                                                                      |                                      |
| Gearbox (Speed up beveled gears)                                                                |                                                                                     | 1:1.93 Speed-up<br>Cast iron housing |                                                                                      | 1:1.47 Speed-up<br>Cast iron housing |
| Gearbox Lubrication & Capacity                                                                  | 1.9 Pint (.9 L) With new Comer gearboxes - 1.1 Pint (0.52 L) of gear lube 80-90W EP |                                      |                                                                                      |                                      |
| Deck Construction                                                                               | 1 Piece reinforced deck                                                             |                                      | 2 Piece reinforced deck                                                              |                                      |
| Deck Material Thickness                                                                         | 12 Gauge (2.7 mm)                                                                   |                                      |                                                                                      |                                      |
| Skids                                                                                           | 12 Gauge (2.7 mm)<br>(Formed in deck)                                               |                                      | 1/4" (6.35 mm)<br>(Welded on deck)                                                   |                                      |
| Skid Shoes                                                                                      | Not Available                                                                       |                                      | Bolt-on replaceable skid shoes<br>(Sold separately through parts<br>department only) |                                      |
| Stump Jumper                                                                                    | Round Pan 10 ga x 24" (61.0 cm)                                                     |                                      |                                                                                      |                                      |
| Blades (2)                                                                                      | 1/2" x 3" (13mm x 76 mm) Heat treated alloy steel<br>Free-swinging blades           |                                      |                                                                                      |                                      |
| Blade Bolts                                                                                     | Keyed with harden flat washer and locknut                                           |                                      |                                                                                      |                                      |
| Blade Tip Speed                                                                                 | 11,417 fpm<br>(58.0 mps)                                                            | 13,256 fpm<br>(67.3 mps)             | 16,536 fpm<br>(84.0 mps)                                                             | 15,033 fpm<br>(76.4 mps)             |
| Driveline                                                                                       | ASAE Category 3                                                                     |                                      |                                                                                      |                                      |
| <b>Driveline Protection Options</b>                                                             | 1/2" (13 mm) Center shear bolt protection or center bolt 2 plate slip clutch        |                                      |                                                                                      |                                      |
| Tailwheel                                                                                       | 4" x 8" Laminated tire and yoke                                                     |                                      |                                                                                      |                                      |
| Front rubber safety guard                                                                       | Standard                                                                            | Standard                             | Standard                                                                             | Standard                             |
| Rear rubber safety guard                                                                        | Not available                                                                       | Standard                             | Standard                                                                             | Standard                             |