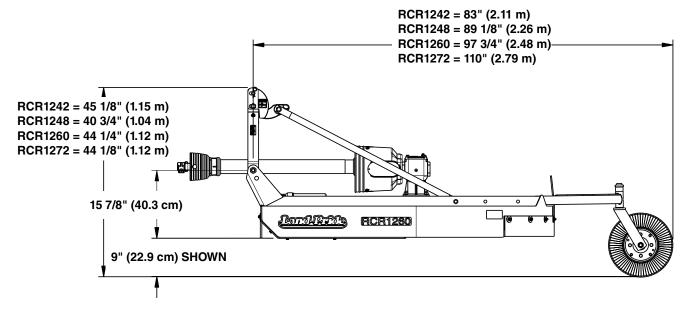

## **RCR12 Series**

| Specifications & Capacities                                                                     |                                                                                     |                                      |                                                                                      |                                      |
|-------------------------------------------------------------------------------------------------|-------------------------------------------------------------------------------------|--------------------------------------|--------------------------------------------------------------------------------------|--------------------------------------|
| Model Numbers                                                                                   | RCR1242                                                                             | RCR1248                              | RCR1260                                                                              | RCR1272                              |
| Weight (With shear bolt driveline, laminated tire, front guard, and rear guard except as noted) | 385 lbs. (175 kg)<br>without rear guard                                             | 413 lbs. (187 kg)                    | 496 lbs. (225 kg)                                                                    | 568 lbs. (258 kg)                    |
| Hitch                                                                                           | Category I (Quick hitch ready)                                                      |                                      |                                                                                      |                                      |
| K-Hitch Interface option                                                                        | Not Available                                                                       | Not Available                        | Available<br>Must be used with<br>KH15 Hitch                                         | Not Available                        |
| Cutting Width                                                                                   | 42" (1.07 m)                                                                        | 48" (1.22 m)                         | 60" (1.52 m)                                                                         | 72" (1.83 m)                         |
| Overall Width                                                                                   | 45 1/4" (1.15 m)                                                                    | 53 5/8" (1.36 m)                     | 64 1/4" (1.63 m)                                                                     | 76 1/2" (1.94 m)                     |
| Overall Length (Including Tailwheel)                                                            | 83" (2.11 m)                                                                        | 89 1/8" (2.26 m)                     | 97 3/4" (2.48 m)                                                                     | 110" (2.79 m)                        |
| Deck Height                                                                                     | 7 1/4" (18.4 cm)                                                                    |                                      |                                                                                      |                                      |
| Cutting Height                                                                                  | 1 1/4" - 10" (3.2cm 25.4 cm)                                                        |                                      |                                                                                      |                                      |
| Cutting Capacity                                                                                | Grass, weeds & light brush                                                          |                                      |                                                                                      |                                      |
| Recommended Tractor<br>Horsepower                                                               | 18-40 hp<br>(13.4-29.8 kw)                                                          |                                      | 60 hp<br>4.7 kw)                                                                     | 25 -60 hp<br>(18.6-44.7 kw)          |
| Power Take-Off Speed                                                                            | 540 rpm                                                                             |                                      |                                                                                      |                                      |
| Gearbox Rating Horsepower                                                                       | 60 hp (44.7 kw)                                                                     |                                      |                                                                                      |                                      |
| Gearbox (Speed up beveled gears)                                                                |                                                                                     | 1:1.93 Speed-up<br>Cast iron housing |                                                                                      | 1:1.47 Speed-up<br>Cast iron housing |
| Gearbox Lubrication & Capacity                                                                  | 1.9 Pint (.9 L) With new Comer gearboxes - 1.1 Pint (0.52 L) of gear lube 80-90W EP |                                      |                                                                                      |                                      |
| Deck Construction                                                                               | 1 Piece reinforced deck                                                             |                                      | 2 Piece reinforced deck                                                              |                                      |
| Deck Material Thickness                                                                         | 12 Gauge (2.7 mm)                                                                   |                                      |                                                                                      |                                      |
| Skids                                                                                           | 12 Gauge (2.7 mm)<br>(Formed in deck)                                               |                                      | 1/4" (6.35 mm)<br>(Welded on deck)                                                   |                                      |
| Skid Shoes                                                                                      | Not Available                                                                       |                                      | Bolt-on replaceable skid shoes<br>(Sold separately through parts<br>department only) |                                      |
| Stump Jumper                                                                                    | Round Pan 10 ga x 24" (61.0 cm)                                                     |                                      |                                                                                      |                                      |
| Blades (2)                                                                                      | 1/2" x 3" (13mm x 76 mm) Heat treated alloy steel<br>Free-swinging blades           |                                      |                                                                                      |                                      |
| Blade Bolts                                                                                     | Keyed with harden flat washer and locknut                                           |                                      |                                                                                      |                                      |
| Blade Tip Speed                                                                                 | 11,417 fpm<br>(58.0 mps)                                                            | 13,256 fpm<br>(67.3 mps)             | 16,536 fpm<br>(84.0 mps)                                                             | 15,033 fpm<br>(76.4 mps)             |
| Driveline                                                                                       | ASAE Category 3                                                                     |                                      |                                                                                      |                                      |
| <b>Driveline Protection Options</b>                                                             | 1/2" (13 mm) Center shear bolt protection or center bolt 2 plate slip clutch        |                                      |                                                                                      |                                      |
| Tailwheel                                                                                       | 4" x 8" Laminated tire and yoke                                                     |                                      |                                                                                      |                                      |
| Front rubber safety guard                                                                       | Standard                                                                            | Standard                             | Standard                                                                             | Standard                             |
| Rear rubber safety guard                                                                        | Not available                                                                       | Standard                             | Standard                                                                             | Standard                             |