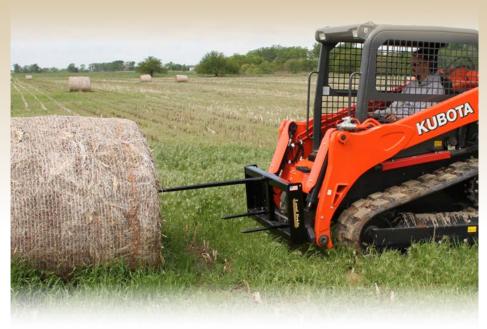

## Easy Handling of Round or Square Bales from a Name You Trust.

The BS10 & BS20 Series Bale Spears can be attached to CTLs, skid steers, or tractor loader arms fitted with a skid mounting plate. BSE units fit the Euro-Hitch plates. The single-spear BS10 utilizes two smaller stabilizer spears to keep bales from rotating on the main spear and feature a 3,000 lb. lifting capacity. The dual-spear BS20 features two 45" spears that perform well on round or square bales. The BS20 lifting capacity is 3,000 lbs. Both units are American-made and have a 1-year limited warranty.