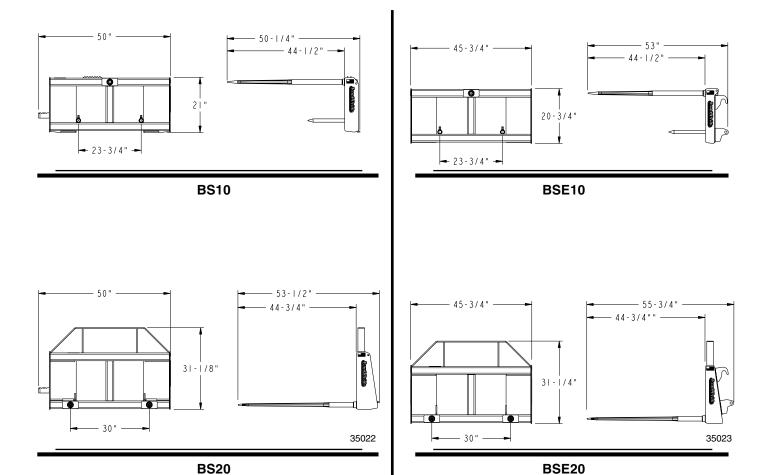

## **BS & BSE Series**

| Description                                      | BS10                                 | BS20     | BSE10           | BSE20    |
|--------------------------------------------------|--------------------------------------|----------|-----------------|----------|
| Weight of Unit                                   | 156 lbs.                             | 196 lbs. | 168 lbs.        | 208 lbs. |
| Number of Spears                                 | 1                                    | 2        | 1               | 2        |
| Lift Capacity                                    | 3,000 lbs. at 24" from face of frame |          |                 |          |
| Spear Probe Length Face of Frame to End of Point | 44 1/2"                              | 44 3/4"  | 44 1/2"         | 44 3/4"  |
| Spear Diameter                                   | 1 3/4"                               |          |                 |          |
| Hitch Type                                       | Skid Steer Hitch Type                |          | Euro Hitch Type |          |