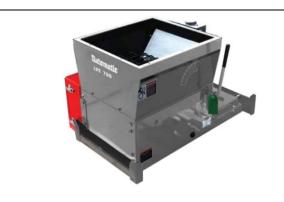

## **LOW PROFILE ELECTRIC MILLS**

Model LPE700 (shown) Model LPM200, LPE500

- Economical and versatile
- Mount under low discharge outlets
- Auger options for discharge
- Set rolls with a single lever

## Model LPE700 Specifications

Roll Size: 9"x 14"Weight: 570 lbsHorsepower: 7.5-10