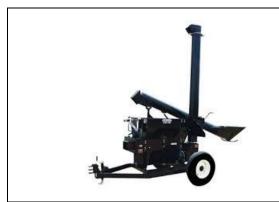

#### **ROLLER MILLS – AUGER DISCHARGE**

Model ATG1820A (also available in blower model)

Model ATG3620A (also available in blower model)

Model ATG5000A