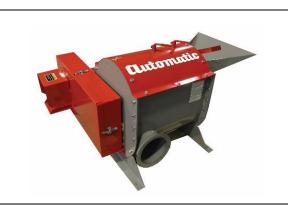

# **ROTARY MILLS**

Model ARM1665 (shown)
Model ARM1665T w/cyclone discharge

PTO or Electric

- High RPM cylinder set in a drum with shear bars to chop corn
- No screens no plugging
- Control plate controls the rate of corn entering the mill
- Milled corn is blown out of the bottom of the mill to auger into
  - a cart or mixer
- Use less feed
- Increased milk production