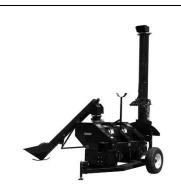

#### **ROLLER MILLS – AUGER DISCHARGE**

Model ATG1820A (also available in blower model)

Model ATG3620A (also available in blower model)

Model ATG5000A