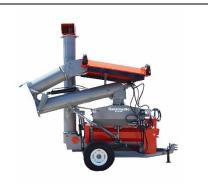

# **ROTARY MILLS**

Model ARM1665 (shown)
Model ARM1665T w/cyclone discharge

PTO or Electric

- High RPM cylinder set in a drum with shear bars to chop corn
- No screens no plugging
- Control plate controls the rate of corn entering the mill
- Milled corn is blown out of the bottom of the mill to auger into
  - a cart or mixer
- Use less feed
- Increased milk production