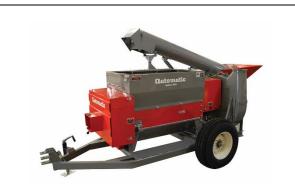

## TRAILERED HAMMER MILL - 2 MODELS

Model ATH2000A (auger discharge) (also available in blower model)

- Hyd. driven intake auger
- 10" intake auger feeds both mills
- Dividing auger feeds each mill equally
- 600 sq. in of screen surface area
- Heavy duty design for long life
- 3/16" screens std, optional size from 3/32" to 2"
- 1000 rpm PTO
- 2 15/16" jackshaft, two 14" flywheels turn mills at 2500 rpm
- Shafts mounted in greasable ball bearings