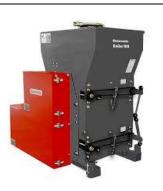

## **CSU MILLS**

Model CSU 1000 Mill (shown)

- Two-stage reduction process for maximum control
- Top rolls are coarse for primary reduction
- Bottom rolls are fine to produce the exact amount of reduction required for the job
- One point adjustment sets the gap between the rolls to control particle size.