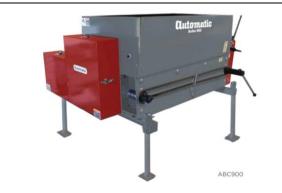

## LARGE CAPACITY ELECTRIC MILLS

Model ABC900 (shown) Model ABC1800, ABC3600, ABC5020

- Large volume processing
- 9", 12" or 14" inch diameter rolls up to 36", 48" or 54" in length
- Corrugations available for the right particle size
  - from coarse to fine
- Complete unit includes the basic mill with fast roll, belt drive, motor mount, mill and motor pulleys