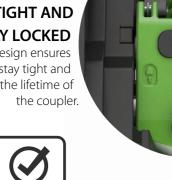

## **▶** AUTOMATICALLY LOCK FROM THE CAB

Change attachments in one visit. Safely locking attachments without leaving the cab, making for a safe & efficient working environment (no safety pin needed).

### MAIN PIN THUMB **FRIENDLY**

Available as part of a package with digging/ditching buckets & main pin thumbs made to correct weight and specification for compact machines

**HOOKS** 