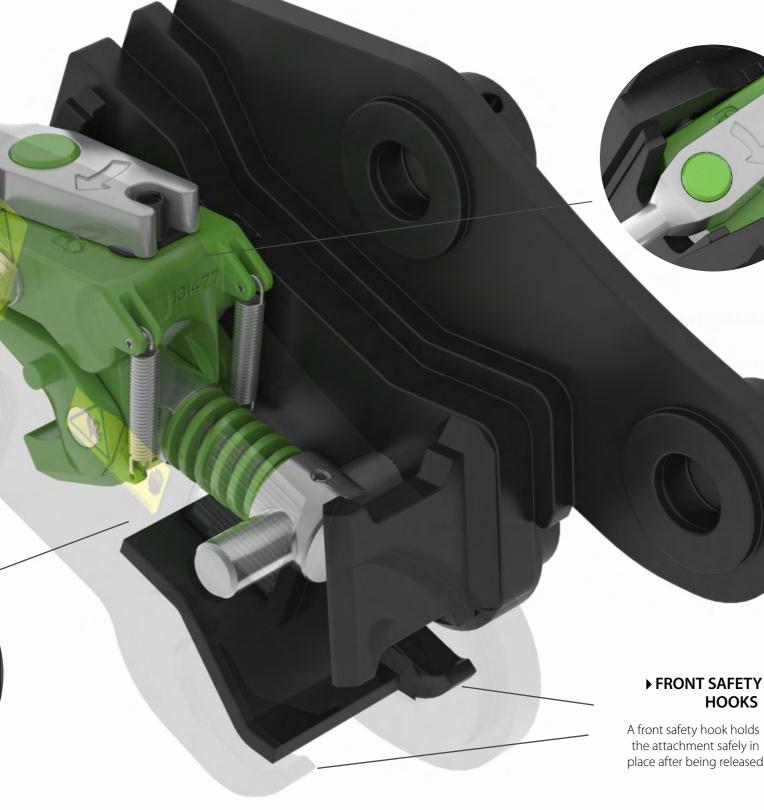

pler partner.



A self-tightening design ensures that attachments stay tight and safely locked for the lifetime of











## **▶** AUTOMATICALLY LOCK FROM THE CAB

Change attachments in one visit. Safely locking attachments without leaving the cab, making for a safe & efficient working environment (no safety pin needed).



### MAIN PIN THUMB **FRIENDLY**

Available as part of a package with digging/ditching buckets & main pin thumbs made to correct weight and specification for compact machines



**HOOKS** 

### **▶ PICK UP OEM BUCKETS**

**▶ EASY TO CHANGE** 

**ATTACHMENTS** Unlock and safely release attachments in one easy

operation.

The Geith Mechanical Quick Coupler picks up original direct mount OEM excavator buckets, no nonstandard bucket design and configuration needed.





**SAFELY LOCKED** 

# **▶ REVERSIBILITY**

Buckets can be used in reverse or shovel mode, allowing the operator to excavate and backfill against walls, foundations and under pipes.





# **CONTACT**

### Ireland (HQ)

Tel: +353 (0)1 650 2100 Email: marketing@geith.com

### US

Tel: 1-800-762-4090 Email: ussales@geith.com

### UK

Tel: +44 (0) 2039 361 232 Email: uksales@geith.com

### France

No Vert: 0800 916 626 E: frsales@geith.com



www.geith.com