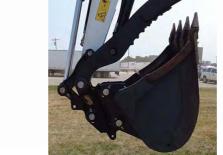

# **▶ REVERSIBILITY**

Buckets can be used in reverse or shovel mode, allowing the operator to excavate and backfill against walls, foundations and under pipes.