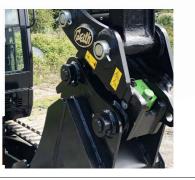

**GEITH** MECHANICAL **COUPLER-ONE VISIT** 

Achieve premium site safety and productivity with the industry's proven number one mechanical coupler from Geith.

The one visit mechanical Quick Coupler lets you unlock and release your excavator attachment in one easy operation. Available for 1-10 tonne machines (30mm to 60mm attachment pins)

## **▶** AUTOMATICALLY LOCK FROM THE CAB

Change attachments in one visit. Safely locking attachments without leaving the cab, making for a safe & efficient working environment (no safety pin needed).