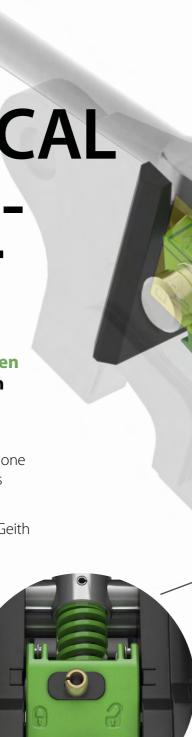

oupler partner.



A self-tightening design ensures that attachments stay tight and safely locked for the lifetime of











## **▶** AUTOMATICALLY LOCK FROM THE CAB

Change attachments in one visit. Safely locking attachments without leaving the cab, making for a safe & efficient working environment (no safety pin needed).



### MAIN PIN THUMB **FRIENDLY**

Available as part of a package with digging/ditching buckets & main pin thumbs made to correct weight and specification for compact machines



**HOOKS** 

### **▶ PICK UP OEM BUCKETS**

**▶ EASY TO CHANGE** 

**ATTACHMENTS** Unlock and safely release attachments in one easy

operation.

The Geith Mechanical Quick Coupler picks up original direct mount OEM excavator buckets, no nonstandard bucket design and configuration needed.





**SAFELY LOCKED** 

# **▶ REVERSIBILITY**

Buckets can be used in reverse or shovel mode, allowing the operator to excavate and backfill against walls, foundations and under pipes.





# **CONTACT**

### Ireland (HQ)

Tel: +353 (0)1 650 2100 Email: marketing@geith.com

### US

Tel: 1-800-762-4090 Email: ussales@geith.com

### UK

Tel: +44 (0) 2039 361 232 Email: uksales@geith.com

### France

No Vert: 0800 916 626 E: frsales@geith.com



www.geith.com