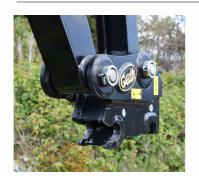

# **▶ REVERSIBILITY**

Buckets can be used in reverse or shovel mode, allowing the operator to excavate and backfill against walls, foundations and under pipes.