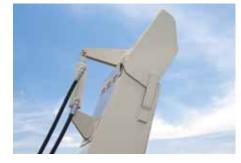

## **Hydraulic Hood Deflector**

The hydraulically controlled hood deflector on the 1200 provides for quick and simple adjustments on the fly.