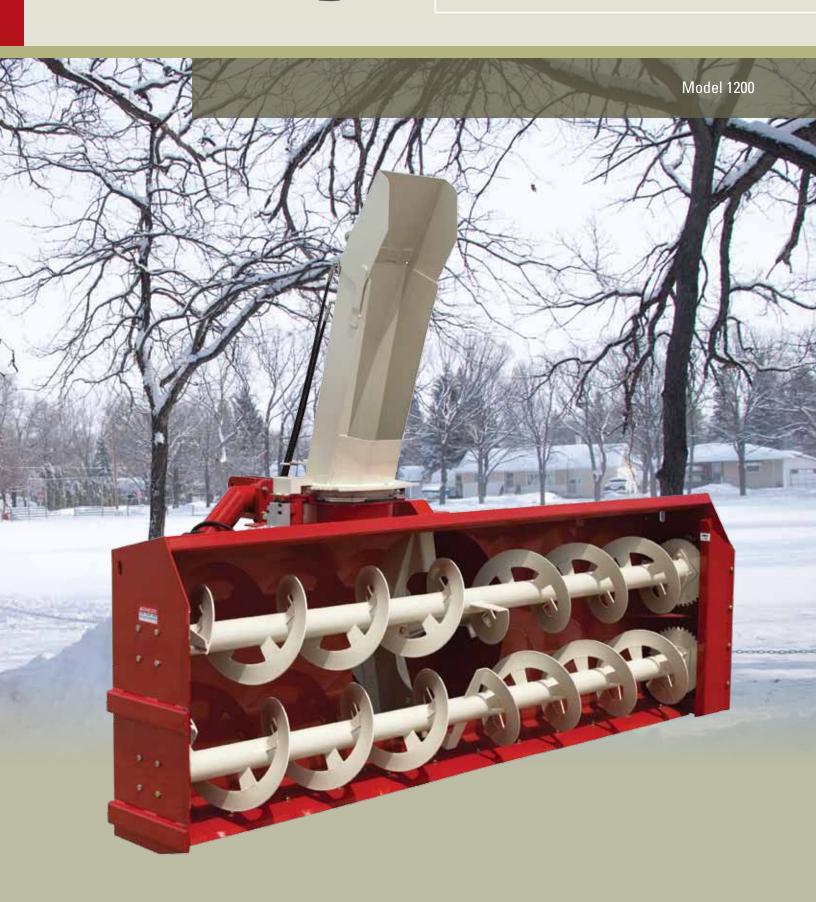

# **SNOWBLOWER**

The Farm King 1200 Snowblower is a large capacity snowblower designed for faster and more accurate snow removal. The 120" cutting edge and dual 15" augers create a high capacity blower with excellent snow throwing ability. Built for more than 40 years the Farm King line of snowblowers are the most dependable in the industry.

### Intake

Dual 15" augers work with a 4-blade fan to pull snow through quickly and evenly. The larger double auger and increased fan depth helps the 1200 snowblower work well in wet and heavy snow.

| MODEL                          | 1200                                                   |
|--------------------------------|--------------------------------------------------------|
| Cutting width / Cutting height | 120" / 41"                                             |
| Replaceable cutting edge       | Yes                                                    |
| Fan / Fan diameter / Fan depth | 4-blade / 36" / 13"                                    |
| Replaceable fan housing        | 7 gauge                                                |
| Drive fan                      | 1000 RPM oil bath                                      |
| Auger diameter                 | 15" (dual)                                             |
| Auger drive chain size         | #80 chain                                              |
| Spout rotator / deflector      | Hydraulic motor / Hydraulic cylinder                   |
| Spout rotation                 | 226°                                                   |
| Skid shoes                     | Adjustable and replaceable                             |
| Hitch category                 | Cat. II std / Cat. III Q.H. std / Cat. III Q.H. narrow |
| Hitch adjustment               | 2 position                                             |
| Tractor hp requirement         | 180-225 hp                                             |
| Weight, approx.                | 2600 lb                                                |