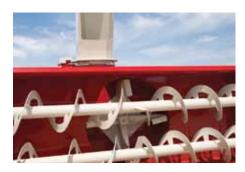

### Intake

Dual 15" augers work with a 4-blade fan to pull snow through quickly and evenly. The larger double auger and increased fan depth helps the 1200 snowblower work well in wet and heavy snow.

| MODEL                          | 1200                                                   |
|--------------------------------|--------------------------------------------------------|
| Cutting width / Cutting height | 120" / 41"                                             |
| Replaceable cutting edge       | Yes                                                    |
| Fan / Fan diameter / Fan depth | 4-blade / 36" / 13"                                    |
| Replaceable fan housing        | 7 gauge                                                |
| Drive fan                      | 1000 RPM oil bath                                      |
| Auger diameter                 | 15" (dual)                                             |
| Auger drive chain size         | #80 chain                                              |
| Spout rotator / deflector      | Hydraulic motor / Hydraulic cylinder                   |
| Spout rotation                 | 226°                                                   |
| Skid shoes                     | Adjustable and replaceable                             |
| Hitch category                 | Cat. II std / Cat. III Q.H. std / Cat. III Q.H. narrow |
| Hitch adjustment               | 2 position                                             |
| Tractor hp requirement         | 180-225 hp                                             |
| Weight, approx.                | 2600 lb                                                |