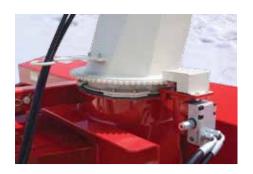

#### **Hydraulic Spout Rotation**

The Farm King 1200 snowblower utilizes a powerful hydraulic motor to control the spout rotation. Using a motor instead of a cylinder to control rotation increases the blower's responsiveness and gives the operator a greater range of control over the placement of the snow.