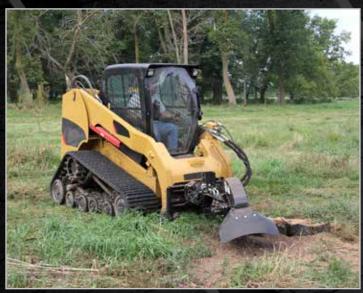

## DON'T GET STUMPED YOU NEED OF ONE THESE ...

The Stump Grinder is the choice for arborists, large contractors, landscapers and maintenance departments. Mounted on a skid steer, these units are easy to maneuver into tight areas that would be impossible to reach with other types of machines without creating unnecessary damage to property. It features the ideal combination of maneuverability, power, durability, and simplicity.

### **STUMP GRINDER** *skid steer attachment*

Offset wheel allows operator better visibility. Quick Stump-Away's hydraulic motor powers the 1/2" steel cutting wheel to an impressive 1100 rpm.

The Quick Stump-Away's unique bi-directional cutting design creates a more aggressive cutting pattern, quickly chewing through the stump.