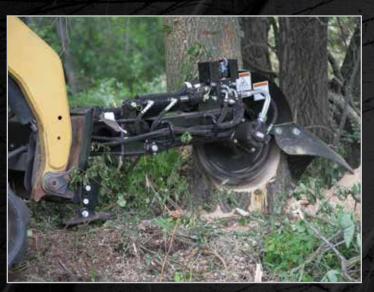

## DON'T GET STUMPED YOU NEED OF ONE THESE ...

The Stump Grinder is the choice for arborists, large contractors, landscapers and maintenance departments. Mounted on a skid steer, these units are easy to maneuver into tight areas that would be impossible to reach with other types of machines without creating unnecessary damage to property. It features the ideal combination of maneuverability, power, durability, and simplicity.

### **STUMP GRINDER** *skid steer attachment*

Offset wheel allows operator better visibility. Quick Stump-Away's hydraulic motor powers the 1/2" steel cutting wheel to an impressive 1100 rpm.

The Quick Stump-Away's unique bi-directional cutting design creates a more aggressive cutting pattern, quickly chewing through the stump.