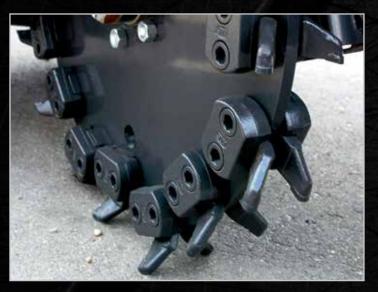

## FEATURES

- Bidirectional cutting design allows for dual pass operation without moving skid steer
- 32 durable carbide teeth a real time saver, reduces labor
- 1/2" x 24" diameter steel plate cutting wheel
- No gear box
- Up to 1,100 RPM cutting wheel speed
- Maximum cutting depth 8" below ground

### **STUMP GRINDER** *skid steer attachment*

**DRIVE SYSTEM** - is electric over hydraulic

GUARD ASSEMBLY and RUBBER DEFLECTOR prevent flying debris

ERSKINE

is fitted with carbide teeth for durability and speed

Carbide teeth aggressively chew through any size stump with little wear.

Up to 1,100 RPM cutting wheel speed to grind stumps in no time!