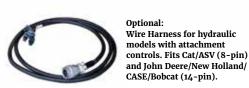

24" diameter, 1/2" STEEL CUTTING WHEEL

Optional: Pistol Grip Control Harness is required if skid steer is NOT equipped with attachment control system. (Only needed when ordering hydraulic angling model).