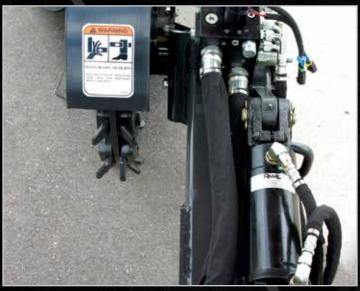

### **STUMP GRINDER** *skid steer attachment*

**DRIVE SYSTEM** - is electric over hydraulic

GUARD ASSEMBLY and RUBBER DEFLECTOR prevent flying debris

ERSKINE

is fitted with carbide teeth for durability and speed