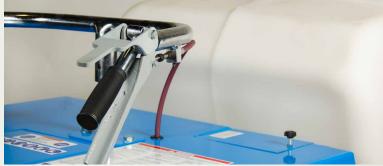

## FEATURES

- Dump and drive capability allows for feathering of load in forward and reverse
- Operator's platform with simple and clean control system allows for comfortable and convenient operation of the unit
- Excellent traction control with heavy-duty welded chassis
- High density poly bucket (DB17) is impact resistant and designed to withstand the toughest use
- Steel bucket optional
- Power supplied through heavy-duty hydraulic pump and two high efficiency hydrostatic drive motors
- Foot operated dump lever allows operator to keep both hands on steering handle at all times
- Foot actuated operating and parking brake. Heavy duty components for longer life
- Optional electric start