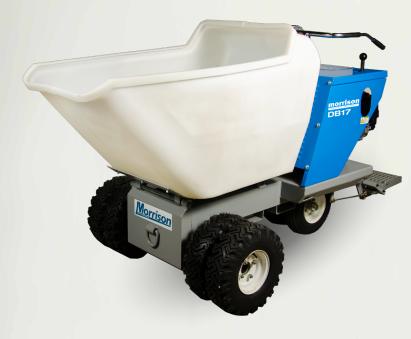

## DB17 power buggy

## FORGET THE WHEELBARROW

## **TECHNICAL SPECS**

| Туре                  | Gasoline / Petrol         |
|-----------------------|---------------------------|
| Engine                | Honda GX390/GX390E        |
| Power Output          | 11.8HP (8.7kW)            |
| Wheelbase             | 44" (112cm)               |
| Length                | 97" (246cm)               |
| Width (single wheels) | 36" (90cm)                |
| Width (double wheels) | 43.5" (110cm)             |
| Height                | 53" (135cm)               |
| Maximum Load          | 2500lbs (1136kg)          |
| Capacity              | 17 ft <sup>3</sup> (481L) |
| Speed                 | 7mph (12kmh) at 4000rpm   |
| Ground Clearance      | 6" (15cm)                 |
| Turning Radius        | 74°                       |
|                       |                           |

## FEATURES

- Dump and drive capability allows for feathering of load in forward and reverse
- Operator's platform with simple and clean control system allows for comfortable and convenient operation of the unit
- Excellent traction control with heavy-duty welded chassis
- High density poly bucket (DB17) is impact resistant and designed to withstand the toughest use
- Steel bucket optional
- Power supplied through heavy-duty hydraulic pump and two high efficiency hydrostatic drive motors
- Foot operated dump lever allows operator to keep both hands on steering handle at all times
- Foot actuated operating and parking brake. Heavy duty components for longer life
- Optional electric start