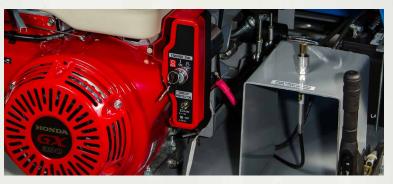

## **TECHNICAL SPECS**

| Туре                  | Gasoline / Petrol         |
|-----------------------|---------------------------|
| Engine                | Honda GX390/GX390E        |
| Power Output          | 11.8HP (8.7kW)            |
| Wheelbase             | 44" (112cm)               |
| Length                | 97" (246cm)               |
| Width (single wheels) | 36" (90cm)                |
| Width (double wheels) | 43.5" (110cm)             |
| Height                | 53" (135cm)               |
| Maximum Load          | 2500lbs (1136kg)          |
| Capacity              | 17 ft <sup>3</sup> (481L) |
| Speed                 | 7mph (12kmh) at 4000rpm   |
| Ground Clearance      | 6" (15cm)                 |
| Turning Radius        | 74°                       |
|                       |                           |

## FEATURES

- Dump and drive capability allows for feathering of load in forward and reverse
- Operator's platform with simple and clean control system allows for comfortable and convenient operation of the unit
- Excellent traction control with heavy-duty welded chassis
- High density poly bucket (DB17) is impact resistant and designed to withstand the toughest use
- Steel bucket optional
- Power supplied through heavy-duty hydraulic pump and two high efficiency hydrostatic drive motors
- Foot operated dump lever allows operator to keep both hands on steering handle at all times
- Foot actuated operating and parking brake. Heavy duty components for longer life
- Optional electric start