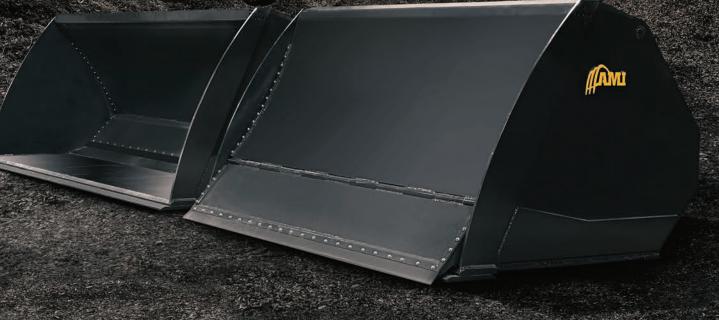

## OUT, BUT NOT DOWN

- PRECISION LOADING
- MOVE MATERIAL QUICKLY & SAFELY
- SELF CLEANING

Take your productivity up a notch and move material faster with the all-new KickBox – the most efficient ejector bucket for wheel loaders by AMI Attachments. Delivering higher unloading capabilities, along with exceptionally fast cycle times, the AMI KickBox is designed with dual hydraulic cylinders that operate the pivoting push gate. Ideal for grain handling, recycling, top soil, mulch, fertilizer and manure applications, the KickBox delivers precision loading while maintaining absolute control - ensuring the complete load stays intact during transportation and unloading.

#### **KICKBOX EJECTOR**

The AMI KickBox Ejector Bucket gives you the high reach you need without dumping the bucket or shifting the centre of gravity, allowing the operator to release material quickly and back away while the pivoting push gate retracts.

#### **DUAL HYDRAULIC CYLINDERS**

Delivering higher unloading capabilities, along with exceptionally fast cycle times, the AMI KickBox is designed with dual hydraulic cylinders that operate the pivoting push gate. In the extended position, the push gate discharges the load out of the bucket quickly.

#### **OPEN REAR DESIGN**

As a self-cleaning bucket, the load empties completely cycle after cycle - without risk of material getting trapped in the back of the bucket and without needing to shake the bucket clean.