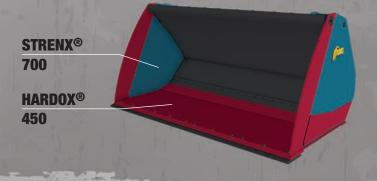

#### **GREASE FITTINGS ON ALL PIVOT POINTS**

The AMI KickBox also features grease fittings on all pivot points and protected cylinders outside the ejecting gates.

In the quest for stronger and lighter products, AMI Attachments relies on Strenx® high-performance structural steel. Working with Strenx® steel makes our attachments stronger, lighter, safer, more competitive and more sustainable.