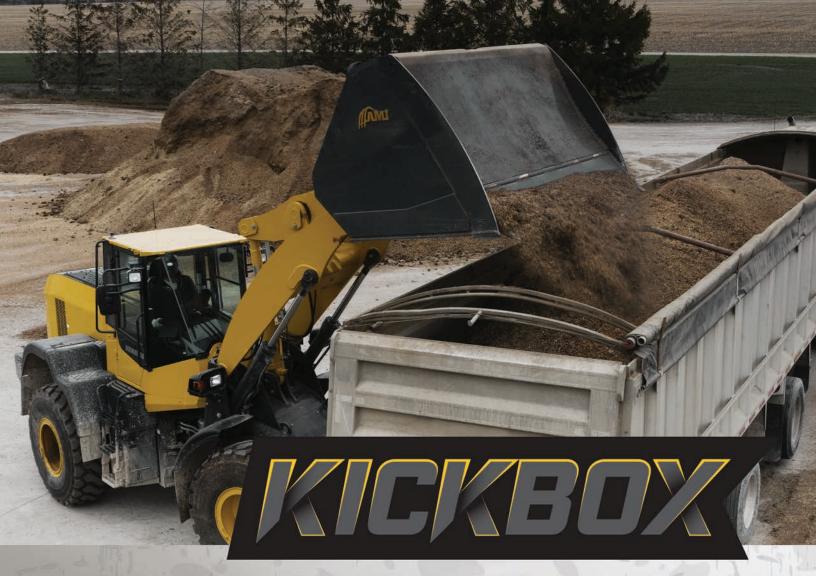

## OUT, BUT NOT DOWN

- PRECISION LOADING
- MOVE MATERIAL QUICKLY & SAFELY
- SELF CLEANING

Take your productivity up a notch and move material faster with the all-new KickBox – the most efficient ejector bucket for wheel loaders by AMI Attachments. Delivering higher unloading capabilities, along with exceptionally fast cycle times, the AMI KickBox is designed with dual hydraulic cylinders that operate the pivoting push gate. Ideal for grain handling, recycling, top soil, mulch, fertilizer and manure applications, the KickBox delivers precision loading while maintaining absolute control - ensuring the complete load stays intact during transportation and unloading.

#### **KICKBOX EJECTOR**

The AMI KickBox Ejector Bucket gives you the high reach you need without dumping the bucket or shifting the centre of gravity, allowing the operator to release material quickly and back away while the pivoting push gate retracts.

#### **DUAL HYDRAULIC CYLINDERS**

Delivering higher unloading capabilities, along with exceptionally fast cycle times, the AMI KickBox is designed with dual hydraulic cylinders that operate the pivoting push gate. In the extended position, the push gate discharges the load out of the bucket quickly.