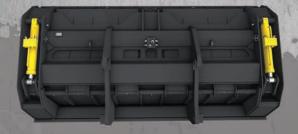

#### **DUAL HYDRAULIC CYLINDERS**

Delivering higher unloading capabilities, along with exceptionally fast cycle times, the AMI KickBox is designed with dual hydraulic cylinders that operate the pivoting push gate. In the extended position, the push gate discharges the load out of the bucket quickly.

#### **OPEN REAR DESIGN**

As a self-cleaning bucket, the load empties completely cycle after cycle - without risk of material getting trapped in the back of the bucket and without needing to shake the bucket clean.

#### **GREASE FITTINGS ON ALL PIVOT POINTS**

The AMI KickBox also features grease fittings on all pivot points and protected cylinders outside the ejecting gates.

In the quest for stronger and lighter products, AMI Attachments relies on Strenx® high-performance structural steel. Working with Strenx® steel makes our attachments stronger, lighter, safer, more competitive and more sustainable.