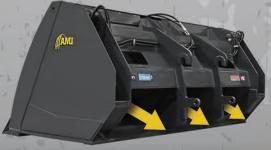

## OUT, BUT NOT DOWN

- PRECISION LOADING
- MOVE MATERIAL QUICKLY & SAFELY
- SELF CLEANING

Take your productivity up a notch and move material faster with the all-new KickBox – the most efficient ejector bucket for wheel loaders by AMI Attachments. Delivering higher unloading capabilities, along with exceptionally fast cycle times, the AMI KickBox is designed with dual hydraulic cylinders that operate the pivoting push gate. Ideal for grain handling, recycling, top soil, mulch, fertilizer and manure applications, the KickBox delivers precision loading while maintaining absolute control - ensuring the complete load stays intact during transportation and unloading.

#### **KICKBOX EJECTOR**

The AMI KickBox Ejector Bucket gives you the high reach you need without dumping the bucket or shifting the centre of gravity, allowing the operator to release material quickly and back away while the pivoting push gate retracts.

#### **DUAL HYDRAULIC CYLINDERS**

Delivering higher unloading capabilities, along with exceptionally fast cycle times, the AMI KickBox is designed with dual hydraulic cylinders that operate the pivoting push gate. In the extended position, the push gate discharges the load out of the bucket quickly.

#### **OPEN REAR DESIGN**

As a self-cleaning bucket, the load empties completely cycle after cycle - without risk of material getting trapped in the back of the bucket and without needing to shake the bucket clean.