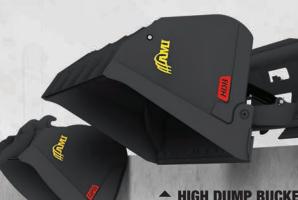

20 YEARS EST 2001



## OUT, BUT NOT DOWN

- PRECISION LOADING
- MOVE MATERIAL QUICKLY & SAFELY
- SELF CLEANING

Take your productivity up a notch and move material faster with the all-new KickBox – the most efficient ejector bucket for wheel loaders by AMI Attachments. Delivering higher unloading capabilities, along with exceptionally fast cycle times, the AMI KickBox is designed with dual hydraulic cylinders that operate the pivoting push gate. Ideal for grain handling, recycling, top soil, mulch, fertilizer and manure applications, the KickBox delivers precision loading while maintaining absolute control - ensuring the complete load stays intact during transportation and unloading.





GRAIN HANDLING • RECYCLING
TOP SOIL • MULCH • FERTILIZER • MANURE

## **STABLE CENTRE OF GRAVITY**



- **HIGH DUMP BUCKET**
- **GENERAL PURPOSE**

#### **KICKBOX EJECTOR**

The AMI KickBox Ejector Bucket gives you the high reach you need without dumping the bucket or shifting the centre of gravity, allowing the operator to release material quickly and back away while the pivoting push gate retracts.



#### **DUAL HYDRAULIC CYLINDERS**

Delivering higher unloading capabilities, along with exceptionally fast cycle times, the AMI KickBox is designed with dual hydraulic cylinders that operate the pivoting push gate. In the extended position, the push gate discharges the load out of the bucket quickly.





#### **OPEN REAR DESIGN**

As a self-cleaning bucket, the load empties completely cycle after cycle - without risk of material getting trapped in the back of the bucket and without needi