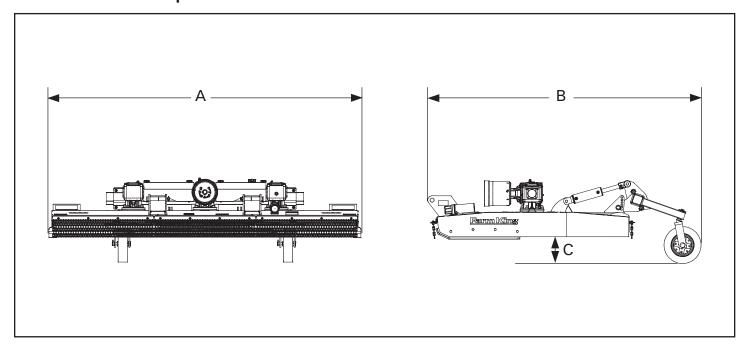

## **Semi Mount Model Specifications**

| Model                        | 1020                             |
|------------------------------|----------------------------------|
| Overall Width (A)            | 126.5 in (3213.1 mm)             |
| Overall Length (B)           | 114.95 in (2920 mm)              |
| Transport Deck Height (C)    | 18 in (457 mm)                   |
| Cutting Height               | 2 - 12 in (50.8 mm - 304.8 mm)   |
| Weight                       | 2,200lbs (998 kg)                |
| Tractor HP Requirement (Min) | 50 hp                            |
| BladeTip Speed               | 16,390 ft/min                    |
| Blade Overlap                | 4 in.                            |
| Blade                        | 0.5 x 4 Uplift                   |
| Stump Jumper                 | Symmetric die pressed (7 Ga.)    |
| Side Skid                    | Replaceable                      |
| Hitch                        | Cat II / III 3-Point             |
| Tires                        | 15 in Solid Rubber Caster Wheels |