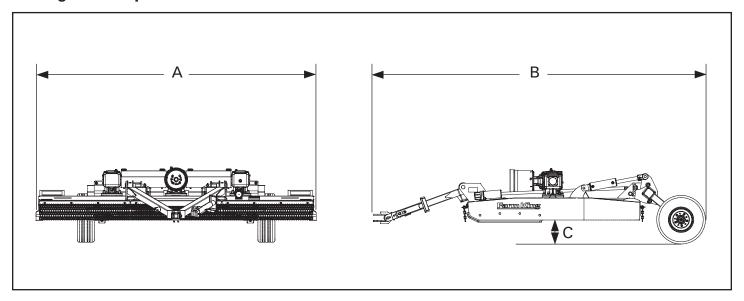

## **Trailing Model Specifications**

| Model                        | 1020                                           |
|------------------------------|------------------------------------------------|
| Overall Width (A)            | 126.5 in (3213.1 mm)                           |
| Overall Length (B)           | 152.8 in (3881 mm)                             |
| Transport Deck Height (C)    | 10 in (254 mm)                                 |
| Cutting Height               | 2 - 12 in (50.8 mm - 304.8 mm)                 |
| Weight                       | 2,225 lbs (1009 kg)                            |
| Trailing Hitch Weight        | 1,000 lbs. (454 kg)                            |
| Tractor HP Requirement (Min) | 50 hp                                          |
| BladeTip Speed               | 16,390 ft/min                                  |
| Blade Overlap                | 4 in.                                          |
| Blade                        | 0.5 x 4 Uplift                                 |
| Stump Jumper                 | Symmetric die pressed (7 Ga.)                  |
| Side Skid                    | Replaceable                                    |
| Hitch                        | Swivel Clevis                                  |
| Tires                        | 24 x 7.7 x 10 Aircraft Tires (Air Filled)      |
|                              | 21 in. (53 cm) Laminated Wheels (Solid Rubber) |