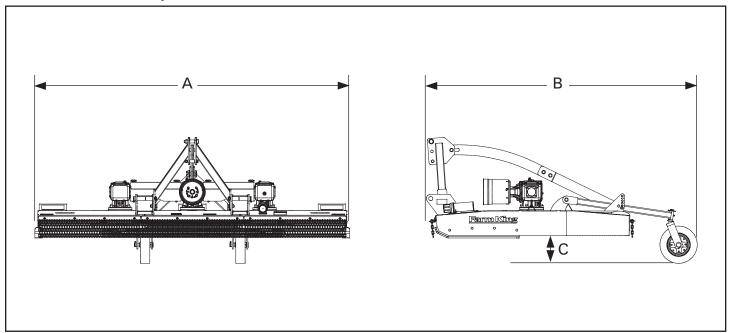

## **Three-Point Model Specifications**

| Model                        | 1020                              |
|------------------------------|-----------------------------------|
| Overall Width (A)            | 126.5 in (3213.1 mm)              |
| Overall Length (B)           | 110.75 in (2813 mm)               |
| Transport Deck Height (C)    | 10 in (254 mm)                    |
| Cutting Height               | 2 - 12 in (50.8 mm - 304.8 mm)    |
| Weight                       | 2,150 lbs (975 kg)                |
| Tractor HP Requirement (Min) | 50 hp                             |
| BladeTip Speed               | 16,390 ft/min                     |
| Blade Overlap                | 4 in (177 mm)                     |
| Blade                        | 0.5 x 4 Uplift                    |
| Stump Jumper                 | Symmetric die pressed (7 Ga.)     |
| Side Skid                    | Replaceable                       |
| Hitch                        | Cat II / III 3-Point              |
| Tires                        | 15 in. Solid Rubber Caster Wheels |