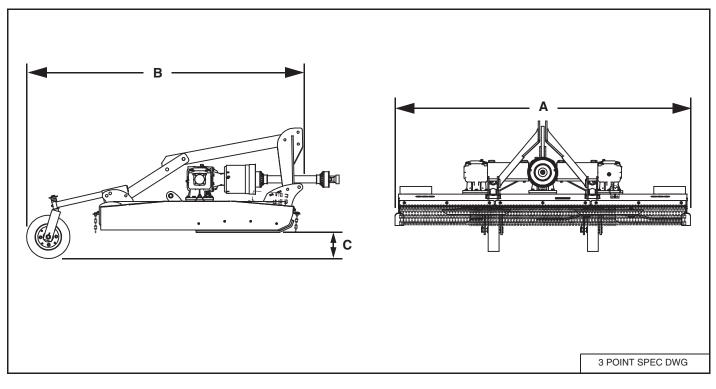

#### **3-Point Model Dimensions**

| DESCRIPTION               | 820                  |
|---------------------------|----------------------|
| Overall Width (A)         | 102.5 in (3060.7 mm) |
| Overall Length (B)        | 95.75 in (2432. mm)  |
| Transport Deck Height (C) | 9 in (228.6 mm)      |

### Performance

| DESCRIPTION                      | 820                               |
|----------------------------------|-----------------------------------|
| Cutting Height                   | 2 - 11 in. (51 - 279 mm)          |
| Weight                           | 1550 lb (704 kg)                  |
| Tractor HP Requirement (Minimum) | 40 hp                             |
| Blade Tip Speed                  | 16,126 ft/min (8192 m/sec)        |
| Blade Overlap                    | 4 in (177 mm)                     |
| Blade                            | 0.5 x 4, Reversible               |
| Stump Jumper                     | Symmetric die pressed (7 Ga.)     |
| Side Skid                        | Replaceable                       |
| Hitch                            | Cat II 3-Point                    |
| Tires                            | 15 in. Solid Rubber Caster Wheels |