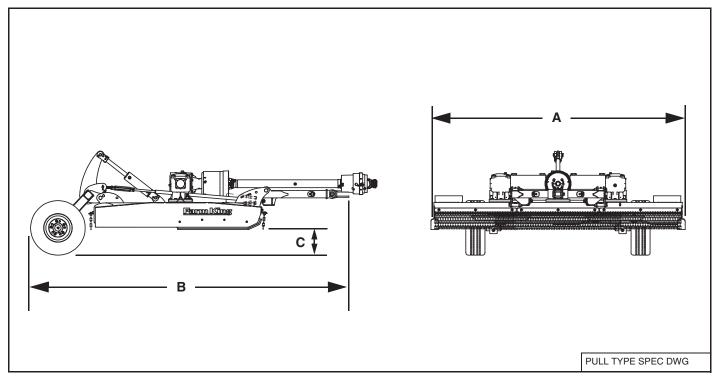

# Pull Type Model Dimensions

| DESCRIPTION               | 820                  |
|---------------------------|----------------------|
| Overall Width (A)         | 102.5 in (3060.7 mm) |
| Overall Length (B)        | 128.25 in (3258 mm)  |
| Transport Deck Height (C) | 10 in (254 mm)       |

### Performance

| DESCRIPTION                      | 820                                       |
|----------------------------------|-------------------------------------------|
| Cutting Height                   | 2 - 12 in. (51 - 305 mm)                  |
| Weight                           | 1640 lb (745 kg)                          |
| Tongue Weight                    | 735 lb (334 kg)                           |
| Tractor HP Requirement (Minimum) | 40 hp                                     |
| Blade Tip Speed                  | 16,126 ft/min (8192 m/sec)                |
| Blade Overlap                    | 4 in (177 mm)                             |
| Blade                            | 0.5 x 4, Reversible                       |
| Stump Jumper                     | Symmetric die pressed (7 Ga.)             |
| Side Skid                        | Replaceable                               |
| Hitch                            | Swivel Clevis                             |
| Tires                            | 24 x 7.7 x 10 Aircraft Tires (Air Filled) |
|                                  | 21 in Laminated Wheels (Solid Rubber)     |