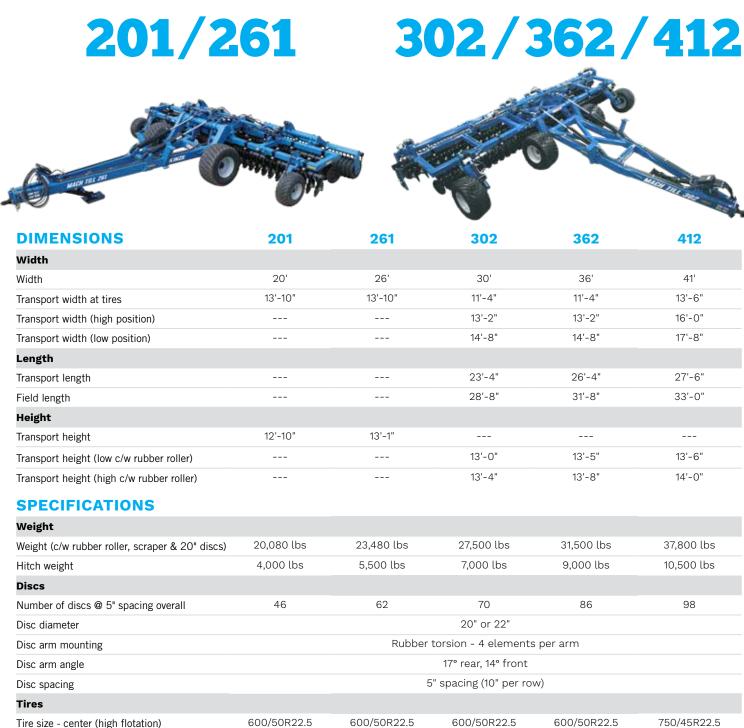

| The size - center (high notation) | 600/50R22.5                         | 600/50R22.5 | 600/50R22.5 | 600/50R22.5                                                     | /50/45R22.5                                                     |
|-----------------------------------|-------------------------------------|-------------|-------------|-----------------------------------------------------------------|-----------------------------------------------------------------|
| Tire size - wing                  | 400/60-15.5                         | 400/60-15.5 | 550/45R22.5 | 550/45R22.5                                                     | 600/50R22.5                                                     |
| Hitch                             |                                     |             |             |                                                                 |                                                                 |
| Articulating hitch                | Category 4                          | Category 4  | Category 4  | Category 5<br>(insert can be added to<br>convert to Category 4) | Category 5<br>(insert can be added to<br>convert to Category 4) |
| Requirements                      |                                     |             |             |                                                                 |                                                                 |
| Engine HP                         | Minimum 15 HP per foot <sup>1</sup> |             |             |                                                                 |                                                                 |
| Hydraulics - at 2,500 psi         | 18 to 20 gpm                        |             |             |                                                                 |                                                                 |