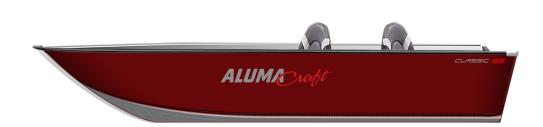

## CLASSIC

FISH & SPORT MULTISPECIES HUNT & UTILITY

## MAX POWER

• 60 HP **BOAT LENGTH** 

• 165

HULL TYPE

Riveted-V 2XB<sup>™</sup> Bow

## MAX CAPACITY

5 people

165 Tiller

| SPECIFICATION | Overall Boat Length                 | 16' 4"           |  |
|---------------|-------------------------------------|------------------|--|
|               | Overall Length (Boat/Motor/Trailer) | 22' 5″           |  |
|               | Max Capacity                        | 5 people         |  |
|               | Max Power                           | 60 HP            |  |
|               | Fuel Capacity                       | 17 gallons       |  |
|               | Boat Dry Weight                     | 895 lbs          |  |
|               | Beam                                | 82″              |  |
|               | Transom Height                      | 20″              |  |
|               | Max Hull Thickness                  | 0.145″           |  |
|               | Livewell Capacity (Aft/Bow)         | 34 gallons [Bow] |  |