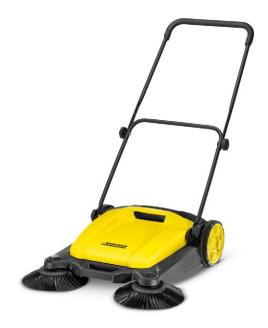

### S 650

The S 650 is a sweeper with a sweeping width of 650 mm and two side brushes – for thorough cleaning right up to the edges. Ideal for areas of 40  $\text{m}^2$  or larger. With a 16-litre waste container.

#### 1 Two side brushes (S 650)

Greater flexibility with two side brushes. The long bristles ensure thorough cleaning even on edges.