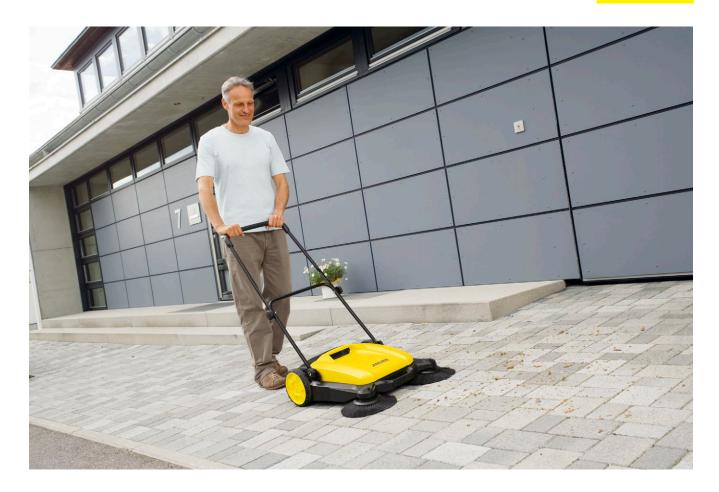

### S 650

The S 650 is a sweeper with a sweeping width of 650 mm and two side brushes – for thorough cleaning right up to the edges. Ideal for areas of 40  $\text{m}^2$  or larger. With a 16-litre waste container.

#### 4 Adjustable push handle with comfortable grip

Thermally-clad (S 650) and height-adjustable (extendable with two angle adjustments). For sweeping that is easy on your back.