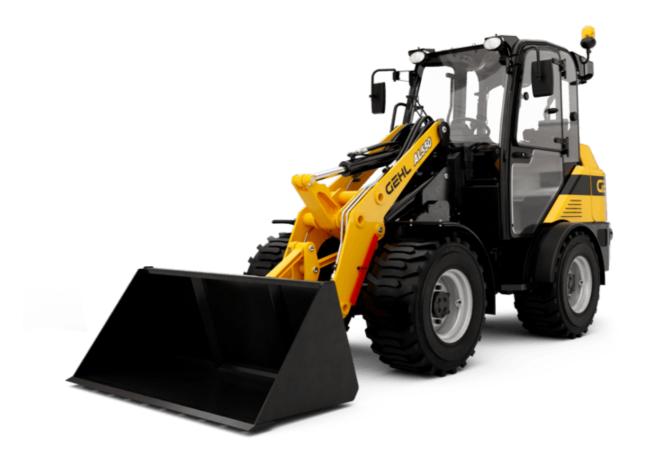

## AL550

| Capacities                                                                                                                                                                                                                                                                                                                                                                                                                                                                                                                                                                                                                                                                                                                                                                                                                                                                                                                                                                                                                                                                                                                                                                                                                                                                                                                                                                                                                                                                                                                                                                                                                                                                                                                                                                                                                                                                                                                                                                                                                                                                                                                     |     | Metric                                |
|--------------------------------------------------------------------------------------------------------------------------------------------------------------------------------------------------------------------------------------------------------------------------------------------------------------------------------------------------------------------------------------------------------------------------------------------------------------------------------------------------------------------------------------------------------------------------------------------------------------------------------------------------------------------------------------------------------------------------------------------------------------------------------------------------------------------------------------------------------------------------------------------------------------------------------------------------------------------------------------------------------------------------------------------------------------------------------------------------------------------------------------------------------------------------------------------------------------------------------------------------------------------------------------------------------------------------------------------------------------------------------------------------------------------------------------------------------------------------------------------------------------------------------------------------------------------------------------------------------------------------------------------------------------------------------------------------------------------------------------------------------------------------------------------------------------------------------------------------------------------------------------------------------------------------------------------------------------------------------------------------------------------------------------------------------------------------------------------------------------------------------|-----|---------------------------------------|
| Static tipping load with bucket (straight)                                                                                                                                                                                                                                                                                                                                                                                                                                                                                                                                                                                                                                                                                                                                                                                                                                                                                                                                                                                                                                                                                                                                                                                                                                                                                                                                                                                                                                                                                                                                                                                                                                                                                                                                                                                                                                                                                                                                                                                                                                                                                     |     | 2190 kg                               |
| itatic tipping load with bucket (full turn)                                                                                                                                                                                                                                                                                                                                                                                                                                                                                                                                                                                                                                                                                                                                                                                                                                                                                                                                                                                                                                                                                                                                                                                                                                                                                                                                                                                                                                                                                                                                                                                                                                                                                                                                                                                                                                                                                                                                                                                                                                                                                    |     | 1693 kg                               |
| tatic tipping load with forks (straight)                                                                                                                                                                                                                                                                                                                                                                                                                                                                                                                                                                                                                                                                                                                                                                                                                                                                                                                                                                                                                                                                                                                                                                                                                                                                                                                                                                                                                                                                                                                                                                                                                                                                                                                                                                                                                                                                                                                                                                                                                                                                                       |     | 1547 kg                               |
| tatic tipping load with forks (full turn)                                                                                                                                                                                                                                                                                                                                                                                                                                                                                                                                                                                                                                                                                                                                                                                                                                                                                                                                                                                                                                                                                                                                                                                                                                                                                                                                                                                                                                                                                                                                                                                                                                                                                                                                                                                                                                                                                                                                                                                                                                                                                      |     | 1204 kg                               |
| Nax. height of bucket pivot point                                                                                                                                                                                                                                                                                                                                                                                                                                                                                                                                                                                                                                                                                                                                                                                                                                                                                                                                                                                                                                                                                                                                                                                                                                                                                                                                                                                                                                                                                                                                                                                                                                                                                                                                                                                                                                                                                                                                                                                                                                                                                              | h35 | 3.16 m                                |
| Reach at max. height                                                                                                                                                                                                                                                                                                                                                                                                                                                                                                                                                                                                                                                                                                                                                                                                                                                                                                                                                                                                                                                                                                                                                                                                                                                                                                                                                                                                                                                                                                                                                                                                                                                                                                                                                                                                                                                                                                                                                                                                                                                                                                           |     | 0.43 m                                |
| Breakout force with bucket                                                                                                                                                                                                                                                                                                                                                                                                                                                                                                                                                                                                                                                                                                                                                                                                                                                                                                                                                                                                                                                                                                                                                                                                                                                                                                                                                                                                                                                                                                                                                                                                                                                                                                                                                                                                                                                                                                                                                                                                                                                                                                     |     | 4329 daN                              |
| Veight and dimensions                                                                                                                                                                                                                                                                                                                                                                                                                                                                                                                                                                                                                                                                                                                                                                                                                                                                                                                                                                                                                                                                                                                                                                                                                                                                                                                                                                                                                                                                                                                                                                                                                                                                                                                                                                                                                                                                                                                                                                                                                                                                                                          |     |                                       |
| Inladen weight (with forks) with 4-post canopy                                                                                                                                                                                                                                                                                                                                                                                                                                                                                                                                                                                                                                                                                                                                                                                                                                                                                                                                                                                                                                                                                                                                                                                                                                                                                                                                                                                                                                                                                                                                                                                                                                                                                                                                                                                                                                                                                                                                                                                                                                                                                 |     | 3388.30 kg                            |
| Overall length to carriage (with hitch)                                                                                                                                                                                                                                                                                                                                                                                                                                                                                                                                                                                                                                                                                                                                                                                                                                                                                                                                                                                                                                                                                                                                                                                                                                                                                                                                                                                                                                                                                                                                                                                                                                                                                                                                                                                                                                                                                                                                                                                                                                                                                        | [11 | 4.18 m                                |
| Vheelbase                                                                                                                                                                                                                                                                                                                                                                                                                                                                                                                                                                                                                                                                                                                                                                                                                                                                                                                                                                                                                                                                                                                                                                                                                                                                                                                                                                                                                                                                                                                                                                                                                                                                                                                                                                                                                                                                                                                                                                                                                                                                                                                      | у   | 1.74 m                                |
| Overall width of 4 posts canopy                                                                                                                                                                                                                                                                                                                                                                                                                                                                                                                                                                                                                                                                                                                                                                                                                                                                                                                                                                                                                                                                                                                                                                                                                                                                                                                                                                                                                                                                                                                                                                                                                                                                                                                                                                                                                                                                                                                                                                                                                                                                                                | b22 | 1.23 m                                |
| Overall cab width                                                                                                                                                                                                                                                                                                                                                                                                                                                                                                                                                                                                                                                                                                                                                                                                                                                                                                                                                                                                                                                                                                                                                                                                                                                                                                                                                                                                                                                                                                                                                                                                                                                                                                                                                                                                                                                                                                                                                                                                                                                                                                              | b4  | 1.22 m                                |
| Overall height with 4 posts canopy                                                                                                                                                                                                                                                                                                                                                                                                                                                                                                                                                                                                                                                                                                                                                                                                                                                                                                                                                                                                                                                                                                                                                                                                                                                                                                                                                                                                                                                                                                                                                                                                                                                                                                                                                                                                                                                                                                                                                                                                                                                                                             | h38 | 2.31 m                                |
| Dverall height with cab                                                                                                                                                                                                                                                                                                                                                                                                                                                                                                                                                                                                                                                                                                                                                                                                                                                                                                                                                                                                                                                                                                                                                                                                                                                                                                                                                                                                                                                                                                                                                                                                                                                                                                                                                                                                                                                                                                                                                                                                                                                                                                        | h17 | 2.31 m                                |
| ilt-up angle                                                                                                                                                                                                                                                                                                                                                                                                                                                                                                                                                                                                                                                                                                                                                                                                                                                                                                                                                                                                                                                                                                                                                                                                                                                                                                                                                                                                                                                                                                                                                                                                                                                                                                                                                                                                                                                                                                                                                                                                                                                                                                                   | a4  | 39.90 °                               |
| ilt-down angle                                                                                                                                                                                                                                                                                                                                                                                                                                                                                                                                                                                                                                                                                                                                                                                                                                                                                                                                                                                                                                                                                                                                                                                                                                                                                                                                                                                                                                                                                                                                                                                                                                                                                                                                                                                                                                                                                                                                                                                                                                                                                                                 | a5  | 44.70 °                               |
| xternal turning radius (over tyres)                                                                                                                                                                                                                                                                                                                                                                                                                                                                                                                                                                                                                                                                                                                                                                                                                                                                                                                                                                                                                                                                                                                                                                                                                                                                                                                                                                                                                                                                                                                                                                                                                                                                                                                                                                                                                                                                                                                                                                                                                                                                                            | Wa1 | 3.20 m                                |
| vrticulation angle                                                                                                                                                                                                                                                                                                                                                                                                                                                                                                                                                                                                                                                                                                                                                                                                                                                                                                                                                                                                                                                                                                                                                                                                                                                                                                                                                                                                                                                                                                                                                                                                                                                                                                                                                                                                                                                                                                                                                                                                                                                                                                             | a19 | 45 °                                  |
| Overall width less bucket                                                                                                                                                                                                                                                                                                                                                                                                                                                                                                                                                                                                                                                                                                                                                                                                                                                                                                                                                                                                                                                                                                                                                                                                                                                                                                                                                                                                                                                                                                                                                                                                                                                                                                                                                                                                                                                                                                                                                                                                                                                                                                      | b1  | 1.47 m                                |
| Ground clearance                                                                                                                                                                                                                                                                                                                                                                                                                                                                                                                                                                                                                                                                                                                                                                                                                                                                                                                                                                                                                                                                                                                                                                                                                                                                                                                                                                                                                                                                                                                                                                                                                                                                                                                                                                                                                                                                                                                                                                                                                                                                                                               | m4  | 0.25 m                                |
| Performances                                                                                                                                                                                                                                                                                                                                                                                                                                                                                                                                                                                                                                                                                                                                                                                                                                                                                                                                                                                                                                                                                                                                                                                                                                                                                                                                                                                                                                                                                                                                                                                                                                                                                                                                                                                                                                                                                                                                                                                                                                                                                                                   |     |                                       |
| irowd                                                                                                                                                                                                                                                                                                                                                                                                                                                                                                                                                                                                                                                                                                                                                                                                                                                                                                                                                                                                                                                                                                                                                                                                                                                                                                                                                                                                                                                                                                                                                                                                                                                                                                                                                                                                                                                                                                                                                                                                                                                                                                                          |     | 2.52 s                                |
| Dump                                                                                                                                                                                                                                                                                                                                                                                                                                                                                                                                                                                                                                                                                                                                                                                                                                                                                                                                                                                                                                                                                                                                                                                                                                                                                                                                                                                                                                                                                                                                                                                                                                                                                                                                                                                                                                                                                                                                                                                                                                                                                                                           |     | 1.85 s                                |
| Engine                                                                                                                                                                                                                                                                                                                                                                                                                                                                                                                                                                                                                                                                                                                                                                                                                                                                                                                                                                                                                                                                                                                                                                                                                                                                                                                                                                                                                                                                                                                                                                                                                                                                                                                                                                                                                                                                                                                                                                                                                                                                                                                         |     |                                       |
| ingine brand                                                                                                                                                                                                                                                                                                                                                                                                                                                                                                                                                                                                                                                                                                                                                                                                                                                                                                                                                                                                                                                                                                                                                                                                                                                                                                                                                                                                                                                                                                                                                                                                                                                                                                                                                                                                                                                                                                                                                                                                                                                                                                                   |     | Deutz                                 |
| ingine model                                                                                                                                                                                                                                                                                                                                                                                                                                                                                                                                                                                                                                                                                                                                                                                                                                                                                                                                                                                                                                                                                                                                                                                                                                                                                                                                                                                                                                                                                                                                                                                                                                                                                                                                                                                                                                                                                                                                                                                                                                                                                                                   |     | TD 2.2 L3                             |
| ingine norm                                                                                                                                                                                                                                                                                                                                                                                                                                                                                                                                                                                                                                                                                                                                                                                                                                                                                                                                                                                                                                                                                                                                                                                                                                                                                                                                                                                                                                                                                                                                                                                                                                                                                                                                                                                                                                                                                                                                                                                                                                                                                                                    |     | Stage V / Tier 4 Final                |
| lumber of cylinders / Capacity of cylinders                                                                                                                                                                                                                                                                                                                                                                                                                                                                                                                                                                                                                                                                                                                                                                                                                                                                                                                                                                                                                                                                                                                                                                                                                                                                                                                                                                                                                                                                                                                                                                                                                                                                                                                                                                                                                                                                                                                                                                                                                                                                                    |     | 3 - 337.82 cm <sup>3</sup>            |
| C. Engine power rating / Power (kW)                                                                                                                                                                                                                                                                                                                                                                                                                                                                                                                                                                                                                                                                                                                                                                                                                                                                                                                                                                                                                                                                                                                                                                                                                                                                                                                                                                                                                                                                                                                                                                                                                                                                                                                                                                                                                                                                                                                                                                                                                                                                                            |     | 60 Hp / 45.50 kW                      |
| Aax. torque / Engine rotation                                                                                                                                                                                                                                                                                                                                                                                                                                                                                                                                                                                                                                                                                                                                                                                                                                                                                                                                                                                                                                                                                                                                                                                                                                                                                                                                                                                                                                                                                                                                                                                                                                                                                                                                                                                                                                                                                                                                                                                                                                                                                                  |     | 200 Nm / 2400 rpm                     |
| ingine cooling system                                                                                                                                                                                                                                                                                                                                                                                                                                                                                                                                                                                                                                                                                                                                                                                                                                                                                                                                                                                                                                                                                                                                                                                                                                                                                                                                                                                                                                                                                                                                                                                                                                                                                                                                                                                                                                                                                                                                                                                                                                                                                                          |     | 2 water radiators + hydraulic oil     |
| ransmission                                                                                                                                                                                                                                                                                                                                                                                                                                                                                                                                                                                                                                                                                                                                                                                                                                                                                                                                                                                                                                                                                                                                                                                                                                                                                                                                                                                                                                                                                                                                                                                                                                                                                                                                                                                                                                                                                                                                                                                                                                                                                                                    |     |                                       |
| ransmission type                                                                                                                                                                                                                                                                                                                                                                                                                                                                                                                                                                                                                                                                                                                                                                                                                                                                                                                                                                                                                                                                                                                                                                                                                                                                                                                                                                                                                                                                                                                                                                                                                                                                                                                                                                                                                                                                                                                                                                                                                                                                                                               |     | Hydrostatic                           |
| lumber of gears (forward / reverse)                                                                                                                                                                                                                                                                                                                                                                                                                                                                                                                                                                                                                                                                                                                                                                                                                                                                                                                                                                                                                                                                                                                                                                                                                                                                                                                                                                                                                                                                                                                                                                                                                                                                                                                                                                                                                                                                                                                                                                                                                                                                                            |     | 2/2                                   |
| have been and the second and the sec |     | 28.32 km/h                            |
| ifferential lock                                                                                                                                                                                                                                                                                                                                                                                                                                                                                                                                                                                                                                                                                                                                                                                                                                                                                                                                                                                                                                                                                                                                                                                                                                                                                                                                                                                                                                                                                                                                                                                                                                                                                                                                                                                                                                                                                                                                                                                                                                                                                                               |     | Front and rear locking of the machine |
| Parking brake                                                                                                                                                                                                                                                                                                                                                                                                                                                                                                                                                                                                                                                                                                                                                                                                                                                                                                                                                                                                                                                                                                                                                                                                                                                                                                                                                                                                                                                                                                                                                                                                                                                                                                                                                                                                                                                                                                                                                                                                                                                                                                                  |     | Manual                                |
| łydraulics                                                                                                                                                                                                                                                                                                                                                                                                                                                                                                                                                                                                                                                                                                                                                                                                                                                                                                                                                                                                                                                                                                                                                                                                                                                                                                                                                                                                                                                                                                                                                                                                                                                                                                                                                                                                                                                                                                                                                                                                                                                                                                                     |     | mailuat                               |
| lydraulic pump type                                                                                                                                                                                                                                                                                                                                                                                                                                                                                                                                                                                                                                                                                                                                                                                                                                                                                                                                                                                                                                                                                                                                                                                                                                                                                                                                                                                                                                                                                                                                                                                                                                                                                                                                                                                                                                                                                                                                                                                                                                                                                                            |     | Gear pump                             |
| lydraulic fump type<br>lydraulic flow - Pressure                                                                                                                                                                                                                                                                                                                                                                                                                                                                                                                                                                                                                                                                                                                                                                                                                                                                                                                                                                                                                                                                                                                                                                                                                                                                                                                                                                                                                                                                                                                                                                                                                                                                                                                                                                                                                                                                                                                                                                                                                                                                               |     | 58.30 l/min / 210 bar                 |
|                                                                                                                                                                                                                                                                                                                                                                                                                                                                                                                                                                                                                                                                                                                                                                                                                                                                                                                                                                                                                                                                                                                                                                                                                                                                                                                                                                                                                                                                                                                                                                                                                                                                                                                                                                                                                                                                                                                                                                                                                                                                                                                                |     | 58.30 (/min / 210 bar<br>72.30 l/min  |
| ligh-Flow Option (l/min)                                                                                                                                                                                                                                                                                                                                                                                                                                                                                                                                                                                                                                                                                                                                                                                                                                                                                                                                                                                                                                                                                                                                                                                                                                                                                                                                                                                                                                                                                                                                                                                                                                                                                                                                                                                                                                                                                                                                                                                                                                                                                                       |     | 420 bar                               |
| Drive hydraulic system pressure                                                                                                                                                                                                                                                                                                                                                                                                                                                                                                                                                                                                                                                                                                                                                                                                                                                                                                                                                                                                                                                                                                                                                                                                                                                                                                                                                                                                                                                                                                                                                                                                                                                                                                                                                                                                                                                                                                                                                                                                                                                                                                |     | 420 Dar                               |
| Tank capacities                                                                                                                                                                                                                                                                                                                                                                                                                                                                                                                                                                                                                                                                                                                                                                                                                                                                                                                                                                                                                                                                                                                                                                                                                                                                                                                                                                                                                                                                                                                                                                                                                                                                                                                                                                                                                                                                                                                                                                                                                                                                                                                |     | (F1                                   |
| łydraulic oil                                                                                                                                                                                                                                                                                                                                                                                                                                                                                                                                                                                                                                                                                                                                                                                                                                                                                                                                                                                                                                                                                                                                                                                                                                                                                                                                                                                                                                                                                                                                                                                                                                                                                                                                                                                                                                                                                                                                                                                                                                                                                                                  |     | 45 l                                  |
| uel tank                                                                                                                                                                                                                                                                                                                                                                                                                                                                                                                                                                                                                                                                                                                                                                                                                                                                                                                                                                                                                                                                                                                                                                                                                                                                                                                                                                                                                                                                                                                                                                                                                                                                                                                                                                                                                                                                                                                                                                                                                                                                                                                       |     | 82.50 l                               |
| Miscellaneous                                                                                                                                                                                                                                                                                                                                                                                                                                                                                                                                                                                                                                                                                                                                                                                                                                                                                                                                                                                                                                                                                                                                                                                                                                                                                                                                                                                                                                                                                                                                                                                                                                                                                                                                                                                                                                                                                                                                                                                                                                                                                                                  |     |                                       |