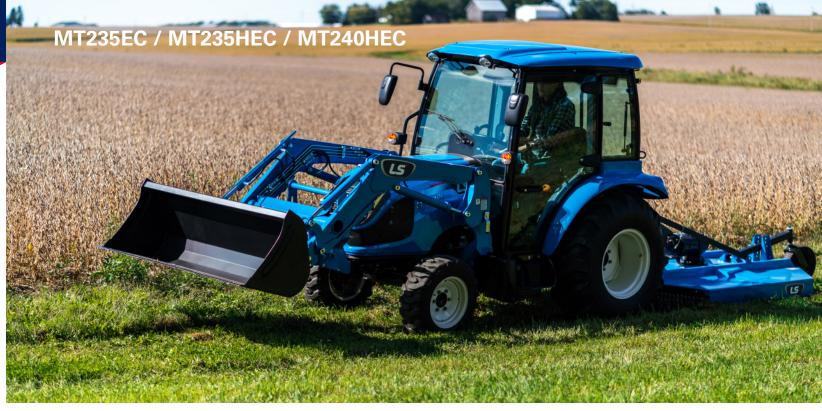

## MT2E CABIN SERIES VALUE COMPACT TRACTORS

# RECOMMENDED IMPLEMENTS/ ATTACHMENTS

LOADER:
High Capacity With
An Abundance Of
Standard Features

BACKHOE:
Excellent Capacity,
Smooth And
Consistent Operation
For Added Control

ROTARY CUTTER:
Durable Heavy Steel
Design Providing
Quality And Strength

Standard Drawbar
Provides Value And
Enables Trailering etc.

**Ground Level Fueling**Provides Easy Access

Standard Grille
Guard With Loader
Provides Added Protection

High-Capacity Loader
With High Lift Height And
Standard Skid Steer Coupler