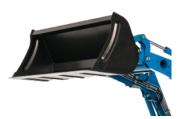

# RECOMMENDED IMPLEMENTS/ ATTACHMENTS

LOADER:
High Capacity With
An Abundance Of
Standard Features

BACKHOE:
Excellent Capacity,
Smooth And
Consistent Operation
For Added Control

ROTARY CUTTER:
Durable Heavy Steel
Design Providing
Quality And Strength

<sup>\*</sup>All Specs and features are subject to change, and pictures could include optional equipment etc.

| FRONT END LOADER                          | LL3116        |
|-------------------------------------------|---------------|
| TRACTOR APPLICATION                       | ALL SERIES    |
| Bucket Size (in.)                         | 66 66         |
| Maximum Lift Height (in.)                 | 92.7 - 94.4   |
| Clearance With Attachment Dump (in.)      | 61.7 - 64.4   |
| Reach At Maximum Height (in.)             | 15 - 15.4     |
| Maximum Dump Angle (deg.)                 | 48 - 52       |
| Maximum Rollback Angle (deg.)             | 43 - 41       |
| Digging Depth (in.)                       | 4.3           |
| Overall Height In Carry Position (in.)    | 49.1 - 51.4   |
| Lift Capacity (At Pivot Pin) (Ibs.)       | 2,178 - 2,185 |
| Breakout Force (At Pivot Pin) (lbs.)      | 3,450 - 3,612 |
| Approx. Weight (Loader w/o Bucket) (lbs.) | 717           |
|                                           |               |