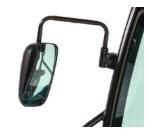

Left And Right Cab Doors
Premium Seat Providing
Access To Either Side Of
The Cab

3 Range Hydrostatic Transmission Provides Comfort And Excellent Controllability Of Tractor Movement

**Standard Dual Mirrors**Provide Added Visibility