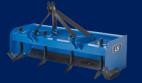

BOX BLADE:
Features A Heavy
Welded Steel
Design For Use In
Demanding Applications