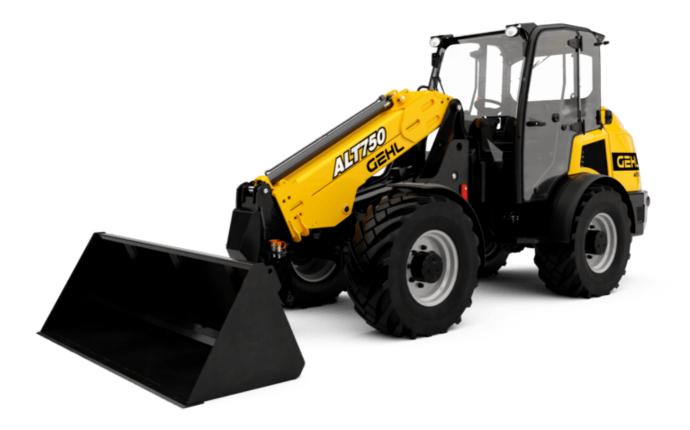

## ALT750

| Capacities                                                       |     | Metric                                |
|------------------------------------------------------------------|-----|---------------------------------------|
| Static tipping load with bucket (straight)                       |     | 3499 kg                               |
| Static tipping load with bucket (full turn)                      |     | 1820 kg                               |
| Max. payload with forks as per EN 474-3 (80%)                    |     | 1600 kg                               |
| Max. height of bucket pivot point                                | h35 | 5.03 m                                |
| Max. lifting height (below forks)                                | h3  | 4.84 m                                |
| Max. outreach                                                    |     | 3.30 m                                |
| Breakout force with bucket                                       |     | 4990 daN                              |
| Static tipping load with bucket (retracted)                      |     | 3499 kg                               |
| Static tipping load with bucket (extended)                       |     | 1820 kg                               |
| Bucket hinge pin height (retracted)                              |     | 3911 mm                               |
| Bucket hinge pin height (extended)                               |     | 5036 mm                               |
| Weight and dimensions                                            |     |                                       |
| Unladen weight (with forks) with 4-post canopy                   |     | 5579 kg                               |
| Overall cab width                                                | b4  | 1.28 m                                |
| Overall height with 4 posts canopy                               | h38 | 2.48 m                                |
| External turning radius (over tyres)                             | Wa1 | 4.03 m                                |
| Articulation angle                                               | a19 | 40 °                                  |
| Overall width less bucket                                        | b1  | 1.96 m                                |
| Overall length - Less Bucket                                     | 12  | 5.73 m                                |
| Standard tires                                                   |     | 405/70-20                             |
| Ground clearance                                                 | m4  | 0.31 m                                |
| Engine                                                           |     |                                       |
| Engine brand                                                     |     | Deutz                                 |
| Engine model                                                     |     | TD3.6 L4                              |
| Engine norm                                                      |     | Stage IIIB                            |
| Number of cylinders                                              |     | 4                                     |
| I.C. Engine power rating / Power (kW)                            |     | 74.30 Hp / 55 kW                      |
| Max. torque / Engine rotation                                    |     | 330 Nm / 2300 rpm                     |
| Engine cooling system                                            |     | 2 water radiators + hydraulic oil     |
| Transmission                                                     |     |                                       |
| Transmission type                                                |     | Hydrostatic                           |
| Number of gears (forward / reverse)                              |     | 2 / 2                                 |
| Max. travel speed (may vary according to applicable regulations) |     | 30 km/h                               |
| Travel speed (laden)                                             |     | 20 km/h                               |
| Differential lock                                                |     | Front and rear locking of the machine |
| Parking brake                                                    |     | Manual                                |
| Parking brake<br>Hydraulics                                      |     | Manual                                |
|                                                                  |     | Gear pump                             |
| Hydraulic pump type                                              |     | Gear pump<br>70 l/min / 200 bar       |
| Hydraulic flow - Pressure                                        |     | 70 t/min / 200 bar<br>110 l/min       |
| High-Flow Option (I/min)                                         |     | 380 bar                               |
| Drive hydraulic system pressure                                  |     | 380 bar                               |
| Tank capacities                                                  |     | 72.701                                |
| Hydraulic oil                                                    |     | 73.70 l                               |
| Fuel tank                                                        |     | 115 l                                 |
| Noise and vibration                                              |     | 0.50 / 2                              |
| Vibration to whole hand/arm                                      |     | < 2.50 m/s²                           |
| Miscellaneous                                                    |     |                                       |