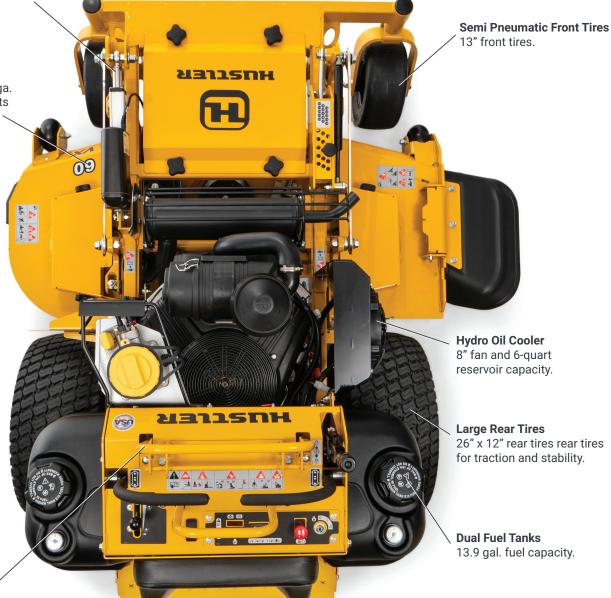

## SUPER SE

- Strong Hydros
  Hydro-Gear® 21cc pumps and Parker® TG wheel motors
- Service Friendly Design
   Designed to make maintenance and service fast and easy.
- SmoothTrak<sup>™</sup> Steering
  Precision control to help trim and maneuver easily around obstacles.
- VX™ Deck Fabricated 7 ga. steel with 7 ga. wrappers engineered for extreme vacuum performance and cut quality.
- 26" Drive Tires

|                               | CLIDED CE                                                                                                 |
|-------------------------------|-----------------------------------------------------------------------------------------------------------|
|                               | SUPER SF                                                                                                  |
| ENGINE                        |                                                                                                           |
| Manufacturer                  | Kawasaki® FX Series, Vanguard® Big Block™                                                                 |
| НР                            | 60", 72" deck: 38.5HP* - FX1000 EFI<br>60", 72" deck: 40HP* - Big Block™ EFI Oil Guard<br>(Per SAE J1995) |
| Displacement                  | Kawasaki® 999cc • Vanguard® 993cc                                                                         |
| Cooling                       | Air cooled                                                                                                |
| Air Cleaner                   | Remote Canister                                                                                           |
| Engine Warranty  DRIVE SYSTEM | 3 year limited                                                                                            |
| Type                          | Dual hydrostatic                                                                                          |
| Pumps                         | Hydro-Gear® 21cc                                                                                          |
| Wheel Motors                  | Parker® TG                                                                                                |
| Hydraulic Cooling             | Oil cooler w/ 8" fan                                                                                      |
| Reservoir Capacity            | 6 quarts                                                                                                  |
| Speed                         | Up to 15 mph (Using speed limiter: Up to 10 mph)                                                          |
| Parking Brakes                | Hand operated drum brakes                                                                                 |
| DECKS                         |                                                                                                           |
| Cutting Width                 | Side discharge: 60", 72"                                                                                  |
| Cutting Heights               | 2.0"- 5.5"                                                                                                |
| Deck Lift                     | Electric actuator                                                                                         |
| Depth                         | 5.5"                                                                                                      |
| Blades                        | 3                                                                                                         |
| Blade Length                  | 60" deck: 20.50" • 72" deck: 24.50"                                                                       |
| Blade Tip Speed               | 60" deck: 18,600 • 72" deck: 18,500                                                                       |
| Spindles                      | Ductile cast iron with steel shafts and sealed ball bearings                                              |
| Drive                         | Electric PTO clutch                                                                                       |
| Construction                  | 7 ga. w/ 7 ga. wrappers                                                                                   |
| Spindle Mounts                | Reinforced 7 ga. stamped disc                                                                             |
| Impact/Trim Areas             | 11 ga. formed channel w/ rolled edge                                                                      |
| Anti-scalp Wheels             | n/a                                                                                                       |
| CONSTRUCTION                  |                                                                                                           |
| Frame                         | 1.5" x 3" steel tubing                                                                                    |
| Engine Plate                  | 7 ga.                                                                                                     |
| Operator Platform             | 7 ga.                                                                                                     |
| Front Axle                    | Fabricated w/ tapered roller bearings                                                                     |
| Front Caster<br>Wheels        | Tapered wheel bearings and debris cap                                                                     |
| Front Caster Forks            | Fabricated 1/2" steel                                                                                     |
| Operator Pad                  | Bolstered / Adjustable                                                                                    |
| GENERAL                       |                                                                                                           |
| Fuel Capacity                 | 13.9 gallons                                                                                              |
| Front Tire                    | 13 x 6.5 - 6 semi pneumatic                                                                               |
| Drive Tire                    | 26 x 12 - 12                                                                                              |
| DIMENSIONS                    |                                                                                                           |
| Weight                        | 60": 1450 lbs • 72": 1500 lbs                                                                             |
| Height                        | 50"                                                                                                       |
| Length                        | 60": 79.2" • 72": 81.7"                                                                                   |
| Width w/Chute Up              | 60": 61.6" • 72": 73.6"                                                                                   |
| Tire Width                    | 53.5"                                                                                                     |
| Trim Side                     | 60": 4.1" • 72": 12.5"                                                                                    |
| PRODUCTIVITY**                |                                                                                                           |
| Acres Per Hour                | 60": 7.27 • 72": 8.73                                                                                     |
|                               | Specifications are subject to change without notice.                                                      |