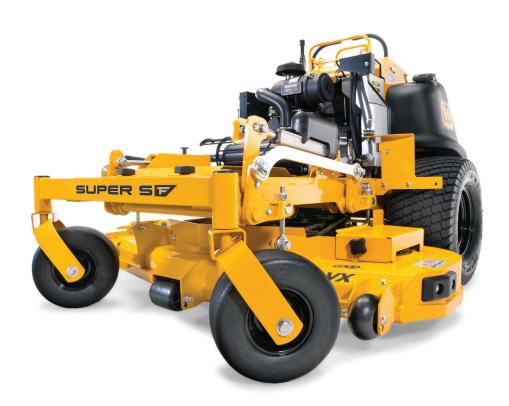

## SUPER SE

## SUPER SE

Easily adjust your cutting height from 2.0" to 5.5".

60" and 72" VX™ Deck

7 ga. deckplate with 7 ga. stamped spindle mounts and a 11 ga. bull nose \left\ leading edge.

Kawasaki® FX EFI and Vanguard® EFI Oil Guard Engine 38.5 HP\* and 40 HP\* options.

## SUPER SE

- Strong Hydros
  Hydro-Gear® 21cc pumps and Parker® TG wheel motors
- Service Friendly Design
   Designed to make maintenance and service fast and easy.
- SmoothTrak<sup>™</sup> Steering
  Precision control to help trim and maneuver easily around obstacles.
- VX™ Deck Fabricated 7 ga. steel with 7 ga. wrappers engineered for extreme vacuum performance and cut quality.
- 26" Drive Tires

|                               | CLIDED CE                                                                                                 |
|-------------------------------|-----------------------------------------------------------------------------------------------------------|
|                               | SUPER SF                                                                                                  |
| ENGINE                        |                                                                                                           |
| Manufacturer                  | Kawasaki® FX Series, Vanguard® Big Block™                                                                 |
| НР                            | 60", 72" deck: 38.5HP* - FX1000 EFI<br>60", 72" deck: 40HP* - Big Block™ EFI Oil Guard<br>(Per SAE J1995) |
| Displacement                  | Kawasaki® 999cc • Vanguard® 993cc                                                                         |
| Cooling                       | Air cooled                                                                                                |
| Air Cleaner                   | Remote Canister                                                                                           |
| Engine Warranty  DRIVE SYSTEM | 3 year limited                                                                                            |
| Type                          | Dual hydrostatic                                                                                          |
| Pumps                         | Hydro-Gear® 21cc                                                                                          |
| Wheel Motors                  | Parker® TG                                                                                                |
| Hydraulic Cooling             | Oil cooler w/ 8" fan                                                                                      |
| Reservoir Capacity            | 6 quarts                                                                                                  |
| Speed                         | Up to 15 mph (Using speed limiter: Up to 10 mph)                                                          |
| Parking Brakes                | Hand operated drum brakes                                                                                 |
| DECKS                         |                                                                                                           |
| Cutting Width                 | Side discharge: 60", 72"                                                                                  |
| Cutting Heights               | 2.0"- 5.5"                                                                                                |
| Deck Lift                     | Electric actuator                                                                                         |
| Depth                         | 5.5"                                                                                                      |
| Blades                        | 3                                                                                                         |
| Blade Length                  | 60" deck: 20.50" • 72" deck: 24.50"                                                                       |
| Blade Tip Speed               | 60" deck: 18,600 • 72" deck: 18,500                                                                       |
| Spindles                      | Ductile cast iron with steel shafts and sealed ball bearings                                              |
| Drive                         | Electric PTO clutch                                                                                       |
| Construction                  | 7 ga. w/ 7 ga. wrappers                                                                                   |
| Spindle Mounts                | Reinforced 7 ga. stamped disc                                                                             |
| Impact/Trim Areas             | 11 ga. formed channel w/ rolled edge                                                                      |
| Anti-scalp Wheels             | n/a                                                                                                       |
| CONSTRUCTION                  |                                                                                                           |
| Frame                         | 1.5" x 3" steel tubing                                                                                    |
| Engine Plate                  | 7 ga.                                                                                                     |
| Operator Platform             | 7 ga.                                                                                                     |
| Front Axle                    | Fabricated w/ tapered roller bearings                                                                     |
| Front Caster<br>Wheels        | Tapered wheel bearings and debris cap                                                                     |
| Front Caster Forks            | Fabricated 1/2" steel                                                                                     |
| Operator Pad                  | Bolstered / Adjustable                                                                                    |
| GENERAL                       |                                                                                                           |
| Fuel Capacity                 | 13.9 gallons                                                                                              |
| Front Tire                    | 13 x 6.5 - 6 semi pneumatic                                                                               |
| Drive Tire                    | 26 x 12 - 12                                                                                              |
| DIMENSIONS                    |                                                                                                           |
| Weight                        | 60": 1450 lbs • 72": 1500 lbs                                                                             |
| Height                        | 50"                                                                                                       |
| Length                        | 60": 79.2" • 72": 81.7"                                                                                   |
| Width w/Chute Up              | 60": 61.6" • 72": 73.6"                                                                                   |
| Tire Width                    | 53.5"                                                                                                     |
| Trim Side                     | 60": 4.1" • 72": 12.5"                                                                                    |
| PRODUCTIVITY**                |                                                                                                           |
| Acres Per Hour                | 60": 7.27 • 72": 8.73                                                                                     |
|                               | Specifications are subject to change without notice.                                                      |