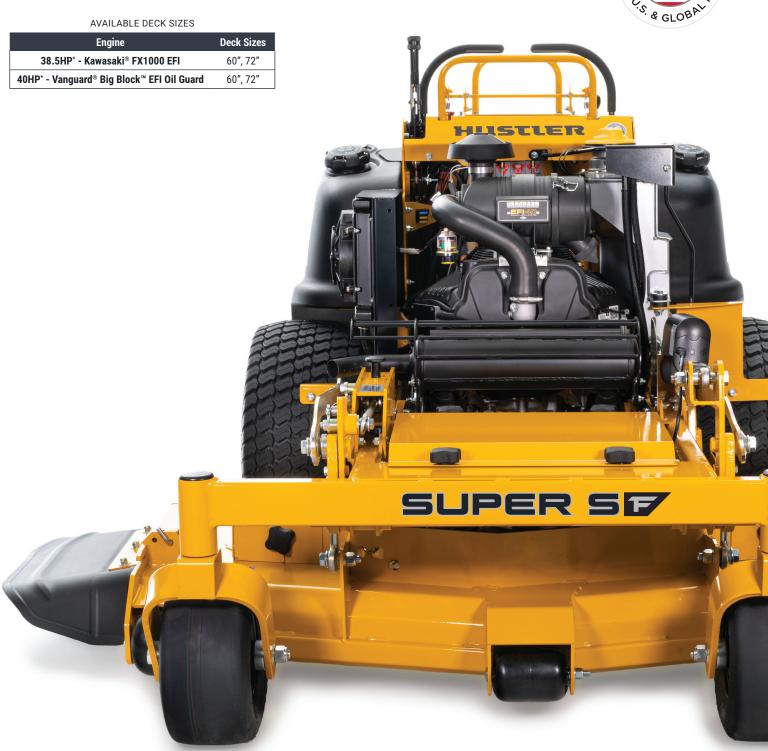

## SUPER SE

## SUPER SE

Easily adjust your cutting height from 2.0" to 5.5".

60" and 72" VX™ Deck

7 ga. deckplate with 7 ga. stamped spindle mounts and a 11 ga. bull nose \left\ leading edge.

Kawasaki® FX EFI and Vanguard® EFI Oil Guard Engine 38.5 HP\* and 40 HP\* options.

## SUPER SE

- Strong Hydros
  Hydro-Gear® 21cc pumps and Parker® TG wheel motors
- Service Friendly Design
   Designed to make maintenance and service fast and easy.
- SmoothTrak<sup>™</sup> Steering
  Precision control to help trim and maneuver easily around obstacles.
- VX™ Deck Fabricated 7 ga. steel with 7 ga. wrappers engineered for extreme vacuum performance and cut quality.
- 26" Drive Tires

|                               | CLIDED CE                                                                                                 |
|-------------------------------|-----------------------------------------------------------------------------------------------------------|
|                               | SUPER SF                                                                                                  |
| ENGINE                        |                                                                                                           |
| Manufacturer                  | Kawasaki® FX Series, Vanguard® Big Block™                                                                 |
| НР                            | 60", 72" deck: 38.5HP* - FX1000 EFI<br>60", 72" deck: 40HP* - Big Block™ EFI Oil Guard<br>(Per SAE J1995) |
| Displacement                  | Kawasaki® 999cc • Vanguard® 993cc                                                                         |
| Cooling                       | Air cooled                                                                                                |
| Air Cleaner                   | Remote Canister                                                                                           |
| Engine Warranty  DRIVE SYSTEM | 3 year limited                                                                                            |
| Type                          | Dual hydrostatic                                                                                          |
| Pumps                         | Hydro-Gear® 21cc                                                                                          |
| Wheel Motors                  | Parker® TG                                                                                                |
| Hydraulic Cooling             | Oil cooler w/ 8" fan                                                                                      |
| Reservoir Capacity            | 6 quarts                                                                                                  |
| Speed                         | Up to 15 mph (Using speed limiter: Up to 10 mph)                                                          |
| Parking Brakes                | Hand operated drum brakes                                                                                 |
| DECKS                         |                                                                                                           |
| Cutting Width                 | Side discharge: 60", 72"                                                                                  |
| Cutting Heights               | 2.0"- 5.5"                                                                                                |
| Deck Lift                     | Electric actuator                                                                                         |
| Depth                         | 5.5"                                                                                                      |
| Blades                        | 3                                                                                                         |
| Blade Length                  | 60" deck: 20.50" • 72" deck: 24.50"                                                                       |
| Blade Tip Speed               | 60" deck: 18,600 • 72" deck: 18,500                                                                       |
| Spindles                      | Ductile cast iron with steel shafts and sealed ball bearings                                              |
| Drive                         | Electric PTO clutch                                                                                       |
| Construction                  | 7 ga. w/ 7 ga. wrappers                                                                                   |
| Spindle Mounts                | Reinforced 7 ga. stamped disc                                                                             |
| Impact/Trim Areas             | 11 ga. formed channel w/ rolled edge                                                                      |
| Anti-scalp Wheels             | n/a                                                                                                       |
| CONSTRUCTION                  |                                                                                                           |
| Frame                         | 1.5" x 3" steel tubing                                                                                    |
| Engine Plate                  | 7 ga.                                                                                                     |
| Operator Platform             | 7 ga.                                                                                                     |
| Front Axle                    | Fabricated w/ tapered roller bearings                                                                     |
| Front Caster<br>Wheels        | Tapered wheel bearings and debris cap                                                                     |
| Front Caster Forks            | Fabricated 1/2" steel                                                                                     |
| Operator Pad                  | Bolstered / Adjustable                                                                                    |
| GENERAL                       |                                                                                                           |
| Fuel Capacity                 | 13.9 gallons                                                                                              |
| Front Tire                    | 13 x 6.5 - 6 semi pneumatic                                                                               |
| Drive Tire                    | 26 x 12 - 12                                                                                              |
| DIMENSIONS                    |                                                                                                           |
| Weight                        | 60": 1450 lbs • 72": 1500 lbs                                                                             |
| Height                        | 50"                                                                                                       |
| Length                        | 60": 79.2" • 72": 81.7"                                                                                   |
| Width w/Chute Up              | 60": 61.6" • 72": 73.6"                                                                                   |
| Tire Width                    | 53.5"                                                                                                     |
| Trim Side                     | 60": 4.1" • 72": 12.5"                                                                                    |
| PRODUCTIVITY**                |                                                                                                           |
| Acres Per Hour                | 60": 7.27 • 72": 8.73                                                                                     |
|                               | Specifications are subject to change without notice.                                                      |