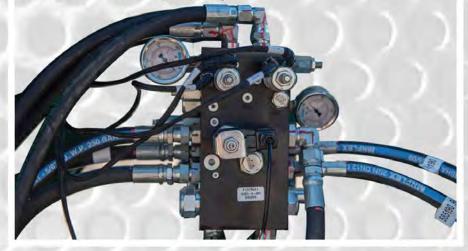

### **Self-Contained Hydraulics**

Centralized hydraulic manifold makes it easy to monitor and adjust gauges and allow for the remote funtions to work properly.

### **Remote Function**

Remote functions allow you to control the discharge auger from either the side of the tank or with the wireless remote you can control the discharge auger from anywhere.