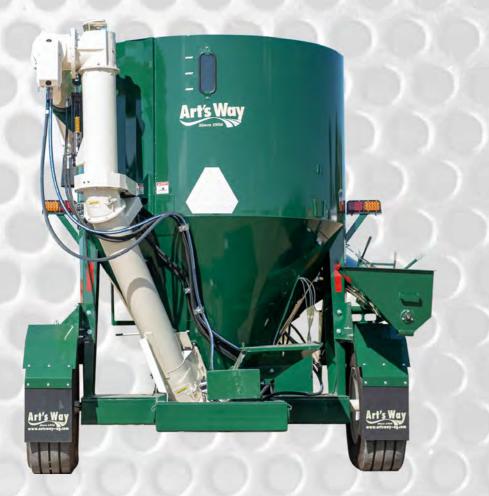

# **Our Biggest One Yet!**

The 8215 Grinder Mixer has the features to handle your toughest jobs. Producers asked for an even larger product with all the same features. This 215 Bushel Grinder Mixer has one of the smoothest and consistent unload times.

### **Self-Contained Hydraulics**

Centralized hydraulic manifold makes it easy to monitor and adjust gauges and allow for the remote funtions to work properly.

### **Remote Function**

Remote functions allow you to control the discharge auger from either the side of the tank or with the wireless remote you can control the discharge auger from anywhere.