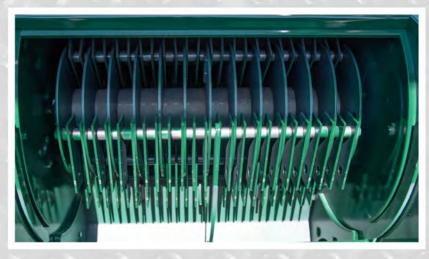

#### **4-Way Reversible Hammers**

### **Strong Drive Line**

Over-running P.T.O. shaft allows for smoother shut down. Increased jack shaft and bearing are built to withstand the stress from your tractor.

Largest US Grinder Mixer! The 8215 Grinder Mixer was built to withstand the test of time and bring ease to your farm. This large 215 bushel mixing tank is paired with a 26 inch hammer mill for powerful and efficient feed processing. The self-contained hydraulics allow for a more hands free environment.