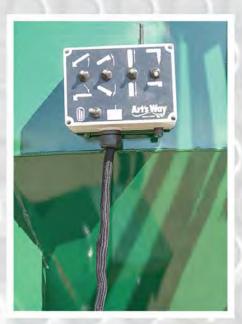

### **Remote Function**

Remote functions allow you to control the discharge auger from either the side of the tank or with the wireless remote you can control the discharge auger from anywhere.