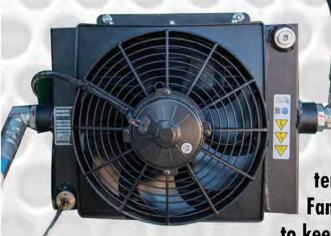

### Long Run Time

Hydraulic cooler automatically engages when the hydraulic fluid temperatureis elevated. Fan reverses periodically to keep debris out of cooler.

The cooler allows for a smaller hydraulic fluid tank. Your fluid will warm up faster for a short start time and is more cost effective to change.