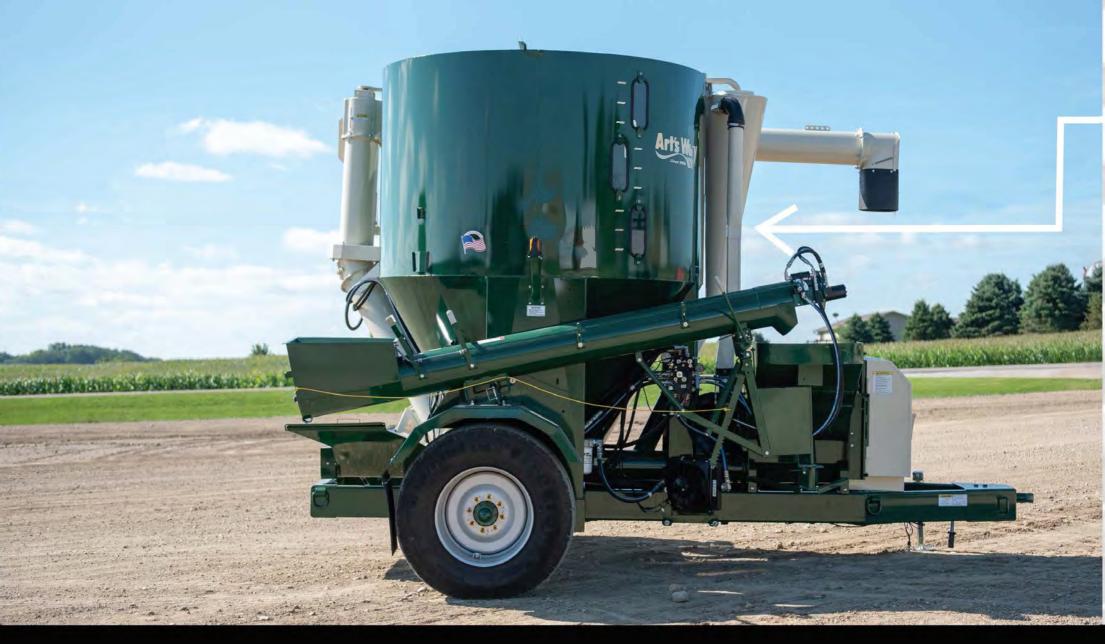

# **Our Biggest One Yet!**

The 8215 Grinder Mixer has the features to handle your toughest jobs. Producers asked for an even larger product with all the same features. This 215 Bushel Grinder Mixer has one of the smoothest and consistent unload times.

### **Fast Unload**

The 10 inch x 12 ft. long discharge auger allows for fast unload. \*See options for extensions.

### **Strong Drive Line**

Over-running P.T.O. shaft allows for smoother shut down. Increased jack shaft and bearing are built to withstand the stress from your tractor.

Largest US Grinder Mixer! The 8215 Grinder Mixer was built to withstand the test of time and bring ease to your farm. This large 215 bushel mixing tank is paired with a 26 inch hammer mill for powerful and efficient feed processing. The self-contained hydraulics allow for a more hands free environment.