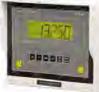

### Scale Indicator Options

#### Weigh Tronix 640/640XL

Simple Gross/Tar/Net weight indicator with adjustable back lighting, selectable weight filtering, 100 memory channels with individual statistics.

### Weigh-Tronix 2060

6" backlit graphic display, alphanumeric keypad, five programmable soft keys and a range connectivity options. Target Load or Unload, Auto-Loc Channels, Auto-Accumulation, 200 user defined memory channels, USB File transfer, optional light

and audible alarm.