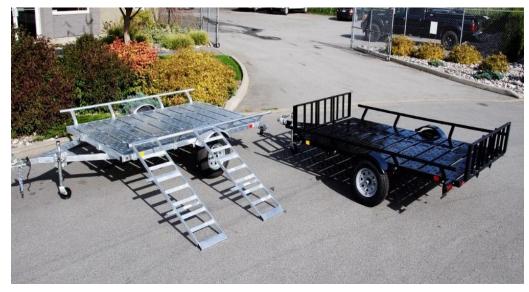

## MARLON

The Marlon ATV/Side x Side Trailer is built with steel floor decking punched for grip! Available in powder coated paint or Galvanized finish. All our trailers comply with Canadian and US D.O.T. requirements. See below for more specifications features and options.

Ramps securely side load.

Rear Load.

Ramps store in front & back of trailer.

Both ramps can be stored on front allowing rear overhang.

Steel floor panels have notches cut out to hook straps.

DOT approved LED lighting.

## MARLON RAT-02 TRAILER SPECIFICATIONS

| OI FOILIO                       | AIIUNU                                                                                     |
|---------------------------------|--------------------------------------------------------------------------------------------|
| GVW                             | 2500                                                                                       |
| Curb Weight                     | 500                                                                                        |
| Payload Capacity                | 2000                                                                                       |
| Tire Size                       | ST175/80R13C                                                                               |
| Bed Dimensions                  | 112" Long X 72"<br>Wide                                                                    |
| Tongue                          | Heavy Duty<br>Welded, "A"<br>Tubular Tongue                                                |
| Floor                           | Heavy duty steel flooring                                                                  |
| Coupler                         | 2" hitch ball                                                                              |
| Finish                          | Powder Coat or<br>Galvanized                                                               |
| Loading                         | Rear load or 2 place<br>ATV side load                                                      |
| Construction                    | Fully Welded<br>heavy-duty steel<br>tube frame                                             |
| Ramps                           | 2 Removable heavy<br>duty self storing<br>loading ramps                                    |
| SideRails                       | Comes with removable tubular sides                                                         |
| Axles and Hubs                  | Solid square tube straight axle w/ spindle, 4.5 x 5 E-Z lube hub w/ Zinc lugs and lug nuts |
| Additional Info                 | Overall Width 88"<br>Overall Length 159"                                                   |
| Option                          | Tongue tool box<br>Spare tire<br>Spare tire carrier                                        |
| 3.6 1.13.7 1 (#0.000.4.DT. 0.00 |                                                                                            |