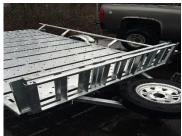

## MARLON

The Marlon ATV/Side x Side Trailer is built with steel floor decking punched for grip! Available in powder coated paint or Galvanized finish. All our trailers comply with Canadian and US D.O.T. requirements. See below for more specifications features and options.

Ramps securely side load.

Rear Load.

Ramps store in front & back of trailer.

Both ramps can be stored on front allowing rear overhang.

Steel floor panels have notches cut out to hook straps.

DOT approved LED lighting.

## MARLON RAT-02 TRAILER SPECIFICATIONS

| OI FOILIO                       | AIIUNU                                                                                     |
|---------------------------------|--------------------------------------------------------------------------------------------|
| GVW                             | 2500                                                                                       |
| Curb Weight                     | 500                                                                                        |
| Payload Capacity                | 2000                                                                                       |
| Tire Size                       | ST175/80R13C                                                                               |
| Bed Dimensions                  | 112" Long X 72"<br>Wide                                                                    |
| Tongue                          | Heavy Duty<br>Welded, "A"<br>Tubular Tongue                                                |
| Floor                           | Heavy duty steel flooring                                                                  |
| Coupler                         | 2" hitch ball                                                                              |
| Finish                          | Powder Coat or<br>Galvanized                                                               |
| Loading                         | Rear load or 2 place<br>ATV side load                                                      |
| Construction                    | Fully Welded<br>heavy-duty steel<br>tube frame                                             |
| Ramps                           | 2 Removable heavy<br>duty self storing<br>loading ramps                                    |
| SideRails                       | Comes with removable tubular sides                                                         |
| Axles and Hubs                  | Solid square tube straight axle w/ spindle, 4.5 x 5 E-Z lube hub w/ Zinc lugs and lug nuts |
| Additional Info                 | Overall Width 88"<br>Overall Length 159"                                                   |
| Option                          | Tongue tool box<br>Spare tire<br>Spare tire carrier                                        |
| 3.6 1.13.7 1 (#0.000.4.DT. 0.00 |                                                                                            |