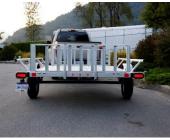

## MARLON

The Marlon ATV/Side x Side Trailer is built with steel floor decking punched for grip! Available in powder coated paint or Galvanized finish. All our trailers comply with Canadian and US D.O.T. requirements. See below for more specifications features and options.

## MARLON RAT-02 TRAILER SPECIFICATIONS

| OI FOILIO                       | AIIUNU                                                                                     |
|---------------------------------|--------------------------------------------------------------------------------------------|
| GVW                             | 2500                                                                                       |
| Curb Weight                     | 500                                                                                        |
| Payload Capacity                | 2000                                                                                       |
| Tire Size                       | ST175/80R13C                                                                               |
| Bed Dimensions                  | 112" Long X 72"<br>Wide                                                                    |
| Tongue                          | Heavy Duty<br>Welded, "A"<br>Tubular Tongue                                                |
| Floor                           | Heavy duty steel flooring                                                                  |
| Coupler                         | 2" hitch ball                                                                              |
| Finish                          | Powder Coat or<br>Galvanized                                                               |
| Loading                         | Rear load or 2 place<br>ATV side load                                                      |
| Construction                    | Fully Welded<br>heavy-duty steel<br>tube frame                                             |
| Ramps                           | 2 Removable heavy<br>duty self storing<br>loading ramps                                    |
| SideRails                       | Comes with removable tubular sides                                                         |
| Axles and Hubs                  | Solid square tube straight axle w/ spindle, 4.5 x 5 E-Z lube hub w/ Zinc lugs and lug nuts |
| Additional Info                 | Overall Width 88"<br>Overall Length 159"                                                   |
| Option                          | Tongue tool box<br>Spare tire<br>Spare tire carrier                                        |
| 3.6 1.13.7 1 (#0.000.4.DT. 0.00 |                                                                                            |