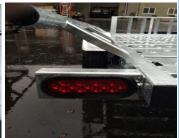

Ramps securely side load.

Rear Load.

Ramps store in front & back of trailer.

Both ramps can be stored on front allowing rear overhang.

Steel floor panels have notches cut out to hook straps.

DOT approved LED lighting.