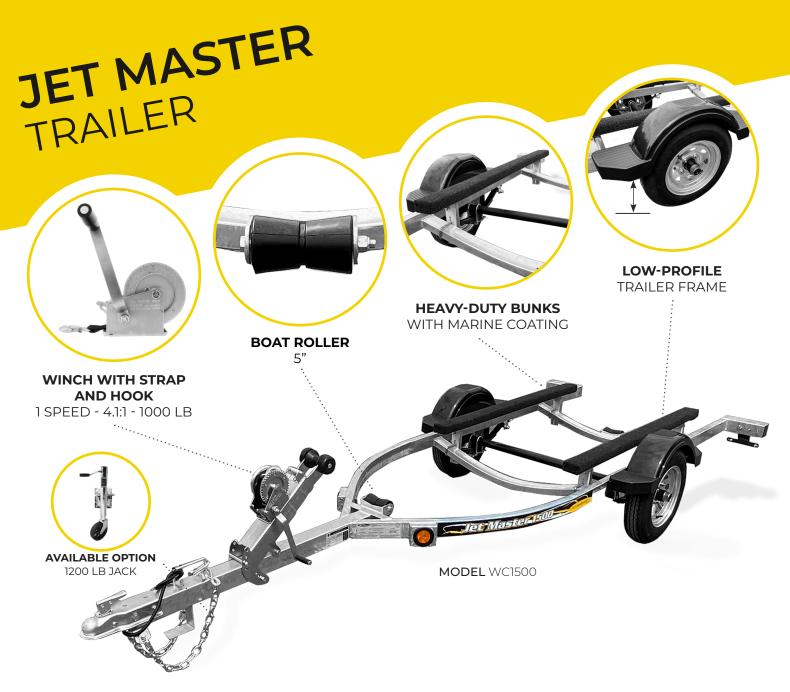

# JET MASTER TRAILER

#### DURABILITY

Jet Master watercraft trailers have an incomparable durability without affecting the quality that you are looking for. Our trailers are heavy-duty, and all made of galvanized steel. It will follow you wherever you go and will stand time.

### PERFORMANCE

Multipurpose and versatile, this trailer with an ultra-light low-profile frame will allow you to move your watercraft safely and take advantage of the fuel economy. Here's another innovative product signed Maxi-Roule.

### CUTOMIZABLE

Jet Master trailer models are available in 2 lengths and offers you the possibility to add a heavy-duty jack of 1200 lb.

TOLL FREE **1-800-967-1855** 4618 Saint-Joseph Boulevard Saint-Nicéphore, QC | J2A 3V5