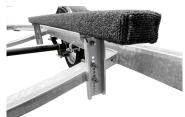

#### ADJUSTABLE BUNKS

Adjustable height up to 10" will help to match the shape of your watercraft.