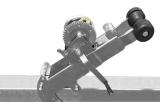

#### ADJUSTABLE ROLL

The angle and height of the roll fits perfectly to the shell of your watercraft.

| MODEL  | OVERALL<br>LENGTH | OVERALL<br>WIDTH | OVERALL<br>HEIGHT | P.N.B.V.<br>(LB) | AXLES        | TUBELESS<br>TIRES |
|--------|-------------------|------------------|-------------------|------------------|--------------|-------------------|
| WC0900 | 154               | 60               | 24                | 1670             | 1 X 2 200 LB | 5.30-12           |
| WC1500 | 164               | 60               | 24                | 1670             | 1 X 2 200 LB | 5.30-12           |