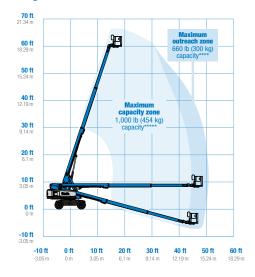

18 ft 2 in 5.50 m   21 ft 4 in 6.50 m   12 V DC proportional | US   Metric   US     66 ft   20.29 m   71 ft     60 ft   18.29 m   65 ft     48 ft 7 in   14.80 m   54 ft 2 in     5 ft 5 in   1.65 m   8 ft 8 in     3 ft   0.91 m   3 ft     2 ft 6 in   0.76 m   2 ft 6 in     8 ft   2.44 m   8 ft     6 ft   1.83 m   6 ft     9 ft 2 in   2.80 m   9 ft 3 in     9 ft 2 in   2.80 m   9 ft 3 in     9 ft 2 in   2.80 m   9 ft 3 in     28 ft 7 in   8.71 m   32 ft     -   25 ft 7 in   8 ft 2 in     8 ft 2 in   2.49 m   8 ft 2 in     8 ft 2 in   2.50 m   8 ft 2 in     16.3 in   0.41 m   16.3 in     16.3 in   0.41 m   16.3 in     16.3 in   0.41 m   16.3 in     160°   160°   160°     -   133° (+ 79° / -54     360° continuous   360° continuous     4 ft 7.5 i |

#### Range Of Motion S-60 XC & S-60 TraX



Range Of Motion S-65 XC & S-65 TraX



\* The metric equivalent of working height adds 2 m to platform height. U.S. adds 6 ft to platform height.

\*\* Gradeability applies to driving on slopes, see operator's

manual for details regarding slope ratings. \*\*\* Weight will vary depending on slope, see operator's manual for details regarding slope ratings.

\*\*\* S-60 & S-65 XC only - No operation in this zone with optional 4m (13.1 ft) platform only

\*\*\*\*\* S-60 & S-60 XC only - 600 lb (272 kg) capacity with optional 4m (13.1 ft) platform only





35 gal

30 gal

22.930 lb

26,840 lb

132 L

114 L

10,401 kg

12,174 kg

ANSI A92.20, CSA B354.6, GB 25849, EN 280, AS/NZS 1418.10



132 L

114 L

11,412 kg

13,154 kg

35 gal

30 gal

25.160 lb

29,000 lb



www.genielift.com

Fuel tan