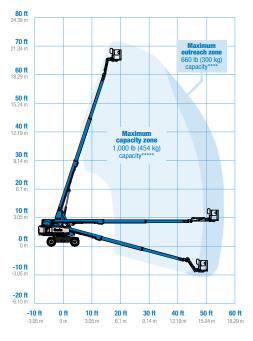

m   12 V DC proportional | US   Metric   US     66 ft   20.29 m   71 ft     60 ft   18.29 m   65 ft     48 ft 7 in   14.80 m   54 ft 2 in     5 ft 5 in   1.65 m   8 ft 8 in     3 ft   0.91 m   3 ft     2 ft 6 in   0.76 m   2 ft 6 in     8 ft   2.44 m   8 ft     6 ft   1.83 m   6 ft     9 ft 2 in   2.80 m   9 ft 3 in     9 ft 2 in   2.80 m   9 ft 3 in     9 ft 2 in   2.80 m   9 ft 3 in     28 ft 7 in   8.71 m   32 ft     -   25 ft 7 in   8 ft 2 in     8 ft 2 in   2.49 m   8 ft 2 in     8 ft 2 in   2.50 m   8 ft 2 in     16.3 in   0.41 m   16.3 in     16.3 in   0.41 m   16.3 in     16.3 in   0.41 m   16.3 in     160°   160°   160°     -   133° (+ 79° / -54     360° continuous   360° continuous     4 ft 7.5 i |

#### Range Of Motion S-60 XC & S-60 TraX



Range Of Motion S-65 XC & S-65 TraX



\* The metric equivalent of working height adds 2 m to platform height. U.S. adds 6 ft to platform height.

\*\* Gradeability applies to driving on slopes, see operator's

manual for details regarding slope ratings. \*\*\* Weight will vary depending on slope, see operator's manual for details regarding slope ratings.

\*\*\* S-60 & S-65 XC only - No operation in this zone with optional 4m (13.1 ft) platform only

\*\*\*\*\* S-60 & S-60 XC only - 600 lb (272 kg) capacity with optional 4m (13.1 ft) platform only





35 gal

30 gal

22.930 lb

26,840 lb

132 L

114 L

10,401 kg

12,174 kg

ANSI A92.20, CSA B354.6, GB 25849, EN 280, AS/NZS 1418.10



132 L

114 L

11,412 kg

13,154 kg

35 gal

30 gal

25.160 lb

29,000 lb



www.genielift.com

Fuel tank capacity - diesel

Weight\*\*\*

Tire