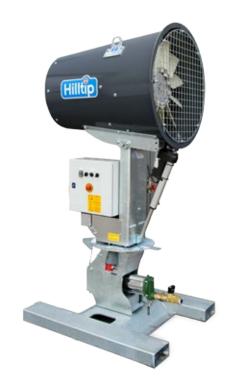

### **HT 45 MIST CANNON**

**HT 45** is a high performance **Mist Cannon** used for **dust, odour and air pollution control** in different applications.

Equipped with a robust hot dip galvanized frame the HT 45 is built to last and is well suited for heavy duty applications such as Mining, Crushing, Demolition, Recycling, Rental and Cement industry.

Features as electric tilt, automatic main valve and remote control as standard. Automatic oscillation up to 360° to distribute water mist over large areas are also standard. The HT 45 is connected to a standard 32 A socket. It can be powered by 400 V/50 Hz or 480V/60Hz from the main grid or from a generator. A function to reduce power peaks at start up is built in as standard in the control system. The flow rate is adjustable to suit different applications.

#### **STANDARD FEATURES**

- ✓ Wireless remote control and Electric tilt
- ✓ Booster pump with run dry protection
- √ Filter system 300 micron
- √ Power peak override at generator operation
- √ Water drain valve
- √ Automatic oscillation system
- √ Chassis with heavy duty fork pockets
- √ Electric water main valve
- √ Adjustable water flow

#### **TECHNICAL SPECIFICATIONS**

| MODEL                  | HT 45                                                     |
|------------------------|-----------------------------------------------------------|
| Voltage/Frequency      | 400VAC/50Hz or480VAC/60 Hz                                |
| Current consumption    | 19 Amps (27 Amps @ 480VAC/60H z)                          |
| Fan motor power        | 7,5 kW (11 kW @ 480VAC/60H z )                            |
| Pump motor power       | 2,2 kW (3 kW @ 480VAC/60H z)                              |
| Power connector        | 32 A- 5 pin                                               |
| Effective throw range  | 35 - 45 m                                                 |
| Area covered           | 6 350 m <sup>2</sup>                                      |
| Water flow             | 12 - 60 LPM                                               |
| Water connection       | Thread1 "BSP (DN25)                                       |
| Required in pressure   | 2 - 12 bar (min flow of 60 LPM )                          |
| Water quality          | Portable / Filtered                                       |
| Tilt angle             | -10 / +50 °                                               |
| Auto oscillation       | 10 $^{\circ}$ to 360 $^{\circ}$ in steps of 10 $^{\circ}$ |
| Operating temp         | +1°C to +50° C                                            |
| Length with fork stand | 1 190 mm                                                  |
| Width with fork stand  | 1 000 mm                                                  |
| Height with fork stand | 2 250 mm                                                  |
| Weight                 | 415 kg                                                    |