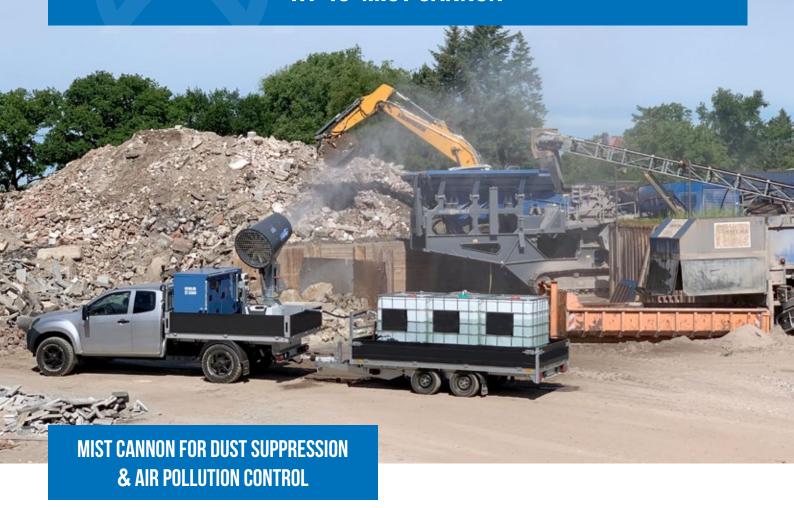

## **DUST SUPPRESSION, AIR POLLUTION CONTROL & DISINFECTION**

STEEL - MINING - DEMOLITION - BULK HANDLING - CRUSHING - RECYCLING CROWD COOLING - CEMENT - RENTAL - ODOUR CONTROL - DISINFECTION

### **HT 45 MIST CANNON**

**HT 45** is a high performance **Mist Cannon** used for **dust, odour and air pollution control** in different applications.

Equipped with a robust hot dip galvanized frame the HT 45 is built to last and is well suited for heavy duty applications such as Mining, Crushing, Demolition, Recycling, Rental and Cement industry.