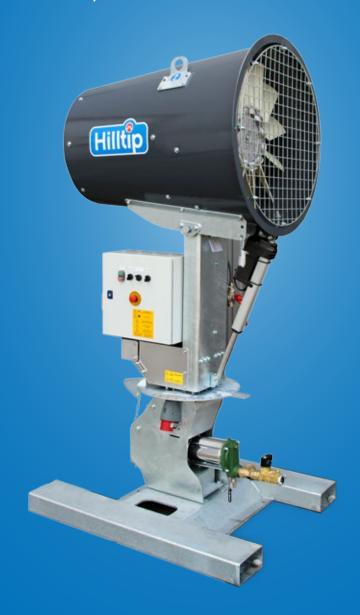

### **HT 45 MIST CANNON**

**HT 45** is a high performance **Mist Cannon** used for **dust, odour and air pollution control** in different applications.

Equipped with a robust hot dip galvanized frame the HT 45 is built to last and is well suited for heavy duty applications such as Mining, Crushing, Demolition, Recycling, Rental and Cement industry.

Features as electric tilt, automatic main valve and remote control as standard. Automatic oscillation up to 360° to distribute water mist over large areas are also standard. The HT 45 is connected to a standard 32 A socket. It can be powered by 400 V/50 Hz or 480V/60Hz from the main grid or from a generator. A function to reduce power peaks at start up is built in as standard in the control system. The flow rate is adjustable to suit different applications.

#### **STANDARD FEATURES**

- ✓ Wireless remote control and Electric tilt
- ✓ Booster pump with run dry protection
- √ Filter system 300 micron
- √ Power peak override at generator operation
- √ Water drain valve
- √ Automatic oscillation system
- √ Chassis with heavy duty fork pockets
- √ Electric water main valve
- √ Adjustable water flow

#### **TECHNICAL SPECIFICATIONS**

| MODEL                  | HT 45                                                     |
|------------------------|-----------------------------------------------------------|
| Voltage/Frequency      | 400VAC/50Hz or480VAC/60 Hz                                |
| Current consumption    | 19 Amps (27 Amps @ 480VAC/60H z)                          |
| Fan motor power        | 7,5 kW (11 kW @ 480VAC/60H z )                            |
| Pump motor power       | 2,2 kW (3 kW @ 480VAC/60H z)                              |
| Power connector        | 32 A- 5 pin                                               |
| Effective throw range  | 35 - 45 m                                                 |
| Area covered           | 6 350 m <sup>2</sup>                                      |
| Water flow             | 12 - 60 LPM                                               |
| Water connection       | Thread1 "BSP (DN25)                                       |
| Required in pressure   | 2 - 12 bar (min flow of 60 LPM )                          |
| Water quality          | Portable / Filtered                                       |
| Tilt angle             | -10 / +50 °                                               |
| Auto oscillation       | 10 $^{\circ}$ to 360 $^{\circ}$ in steps of 10 $^{\circ}$ |
| Operating temp         | +1°C to +50° C                                            |
| Length with fork stand | 1 190 mm                                                  |
| Width with fork stand  | 1 000 mm                                                  |
| Height with fork stand | 2 250 mm                                                  |
| Weight                 | 415 kg                                                    |