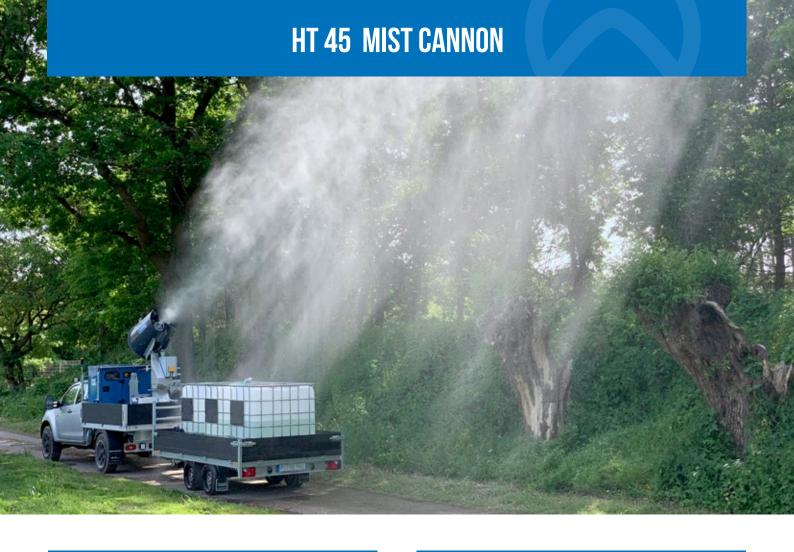

# **HT 45 MIST CANNON**

### **HT 45 MIST CANNON**

**HT 45** is a high performance **Mist Cannon** used for **dust, odour and air pollution control** in different applications.

Equipped with a robust hot dip galvanized frame the HT 45 is built to last and is well suited for heavy duty applications such as Mining, Crushing, Demolition, Recycling, Rental and Cement industry.