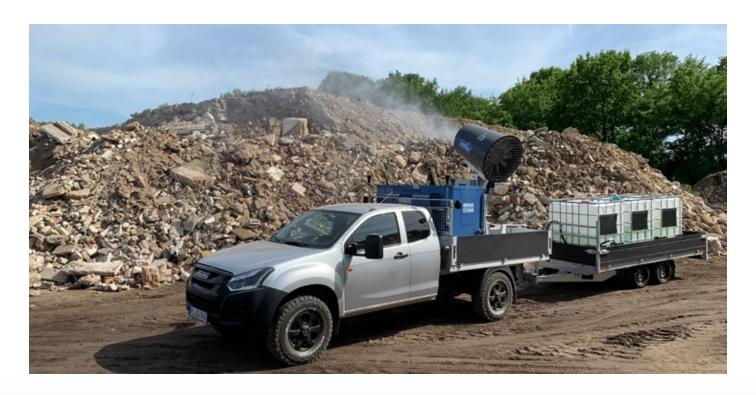

### **HT 45 MIST CANNON**

**HT 45** is a high performance **Mist Cannon** used for **dust, odour and air pollution control** in different applications.

Equipped with a robust hot dip galvanized frame the HT 45 is built to last and is well suited for heavy duty applications such as Mining, Crushing, Demolition, Recycling, Rental and Cement industry.

Features as electric tilt, automatic main valve and remote control as standard. Automatic oscillation up to 360° to distribute water mist over large areas are also standard. The HT 45 is connected to a standard 32 A socket. It can be powered by 400 V/50 Hz or 480V/60Hz from the main grid or from a generator. A function to reduce power peaks at start up is built in as standard in the control system. The flow rate is adjustable to suit different applications.