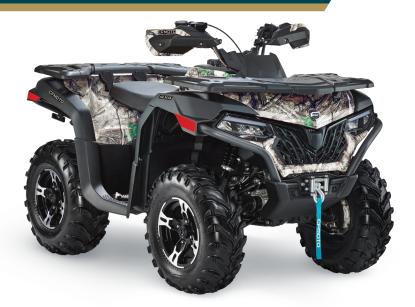

## **CFORCE 600**

## SPECIFICATIONS

**Engine Type** Single cylinder, liquid cooled, 4-stroke, SOHC, 4-valve

**Displacement** 580cc

Horsepower 45 HP @ 6500 RPM

Fuel System Bosch® EFI

**Transmission** CVTech Automatic P/R/N/H/L

**Drive** 2WD/4WD/4WD lock

**LxWxH** 81.1" x 46.4" x 48"

Wheel Base 50"

**Ground Clearance** 10.6"

Curb Weight 870 lbs.

Rack Capacity Front/Rear: 75 lbs./100 lbs.

**Braking** Front/Rear: Hydraulic disc with parking brake

**Suspension** Front: Double A-arm independent

Rear: Double A-arm independent

**Shocks** Front: Spring pre-load adjustable, oil damped

Rear: Spring pre-load adjustable, oil damped

Wheels 12" Cast aluminum alloy

**Tires** Front/Regr: 25" x 8" x R12/25" x 10" x R12

Additional Features Electronic power steering, 3000 lb. winch with synthetic rope, LCD display,

CFMOTO Ride App compatible, USB port, Bluetooth call indicator, engine braking, Ridevision™ LED headlights & taillights with backup lights, 2" receiver,

hand guards, 12-volt power outlet

**Colors** Nebula Black, Force Red, Twilight Blue, True Timber Camo