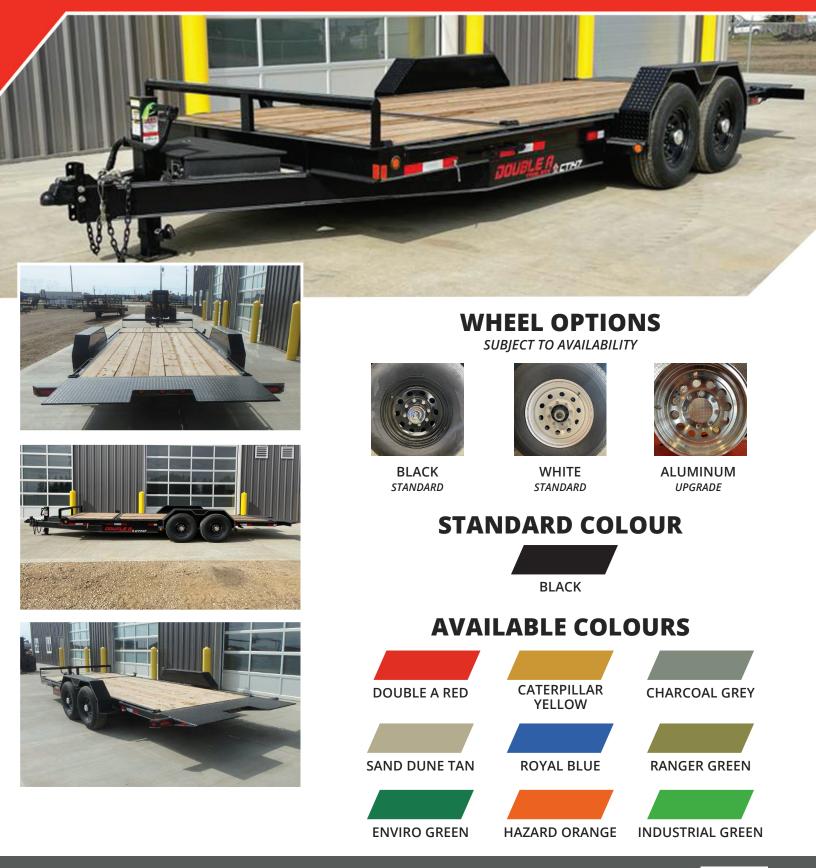

## **STANDARD FEATURES**

| COUPLER:                                                               | 2-5/16" Adjustable Channel Mount                                                                                                                                                                                                                                                                                                                                                                                                                                                                                                                                                                                                                                                                     |
|------------------------------------------------------------------------|------------------------------------------------------------------------------------------------------------------------------------------------------------------------------------------------------------------------------------------------------------------------------------------------------------------------------------------------------------------------------------------------------------------------------------------------------------------------------------------------------------------------------------------------------------------------------------------------------------------------------------------------------------------------------------------------------|
| SAFETY CHAINS:                                                         | 5/16" Grade 70 w/Grab Hooks                                                                                                                                                                                                                                                                                                                                                                                                                                                                                                                                                                                                                                                                          |
| DECK WIDTH:                                                            | 102" OD, 83" Between Fenders                                                                                                                                                                                                                                                                                                                                                                                                                                                                                                                                                                                                                                                                         |
| AXLES:                                                                 | 2 - 7,000Lb Electric Brakes                                                                                                                                                                                                                                                                                                                                                                                                                                                                                                                                                                                                                                                                          |
| SUSPENSION:                                                            | Rubber Torsion, Drop                                                                                                                                                                                                                                                                                                                                                                                                                                                                                                                                                                                                                                                                                 |
| TIRES:                                                                 | ST235/80R16 Radial                                                                                                                                                                                                                                                                                                                                                                                                                                                                                                                                                                                                                                                                                   |
| MAIN FRAME:                                                            | 6"- 7" C Channel                                                                                                                                                                                                                                                                                                                                                                                                                                                                                                                                                                                                                                                                                     |
| FENDERS:                                                               | 14 ga Tread Plate                                                                                                                                                                                                                                                                                                                                                                                                                                                                                                                                                                                                                                                                                    |
|                                                                        |                                                                                                                                                                                                                                                                                                                                                                                                                                                                                                                                                                                                                                                                                                      |
| POCKETS:                                                               | Preformed 3/16" c/w Full Length ¼" Rub Rail                                                                                                                                                                                                                                                                                                                                                                                                                                                                                                                                                                                                                                                          |
|                                                                        | Preformed 3/16" c/w Full Length ¼" Rub Rail<br>Channel - 3" on 18" Centers                                                                                                                                                                                                                                                                                                                                                                                                                                                                                                                                                                                                                           |
| POCKETS:                                                               | , and the second s |
| POCKETS:<br>CROSS-MEMBERS:                                             | Channel - 3" on 18" Centers                                                                                                                                                                                                                                                                                                                                                                                                                                                                                                                                                                                                                                                                          |
| POCKETS:<br>CROSS-MEMBERS:<br>LIGHTS:                                  | Channel - 3" on 18" Centers<br>LED, Rubber Mounted                                                                                                                                                                                                                                                                                                                                                                                                                                                                                                                                                                                                                                                   |
| POCKETS:<br>CROSS-MEMBERS:<br>LIGHTS:<br>DECKING:                      | Channel - 3" on 18" Centers<br>LED, Rubber Mounted<br>Douglas Fir, Heat Treated                                                                                                                                                                                                                                                                                                                                                                                                                                                                                                                                                                                                                      |
| POCKETS:<br>CROSS-MEMBERS:<br>LIGHTS:<br>DECKING:<br>TOOLBOX:          | Channel - 3" on 18" Centers<br>LED, Rubber Mounted<br>Douglas Fir, Heat Treated<br>Not Included                                                                                                                                                                                                                                                                                                                                                                                                                                                                                                                                                                                                      |
| POCKETS:<br>CROSS-MEMBERS:<br>LIGHTS:<br>DECKING:<br>TOOLBOX:<br>JACK: | Channel - 3" on 18" Centers<br>LED, Rubber Mounted<br>Douglas Fir, Heat Treated<br>Not Included<br>1 - 12,000Lb Jack                                                                                                                                                                                                                                                                                                                                                                                                                                                                                                                                                                                 |
| POCKETS:<br>CROSS-MEMBERS:<br>LIGHTS:<br>DECKING:<br>TOOLBOX:<br>JACK: | Channel - 3" on 18" Centers<br>LED, Rubber Mounted<br>Douglas Fir, Heat Treated<br>Not Included<br>1 - 12,000Lb Jack<br>Steel Grit Blasted to Bare Metal, Prime, Paint                                                                                                                                                                                                                                                                                                                                                                                                                                                                                                                               |

### **POPULAR OPTIONS**

- A Frame Toolbox
- Weld on 4" D Ring