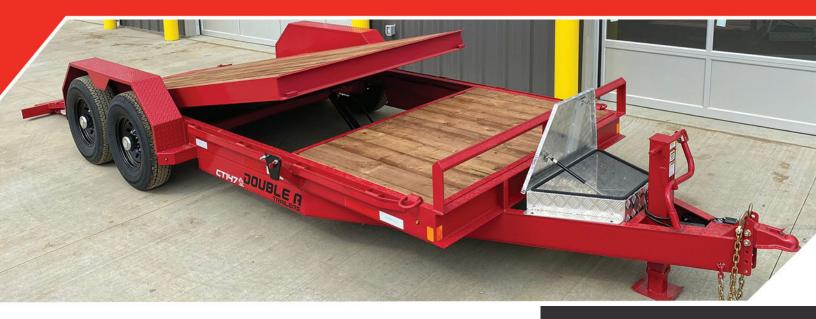

# TANDEM AXLE CUSHION TILT

## **STANDARD FEATURES**

| COUPLER:                                                               | 2-5/16" Adjustable Channel Mount                                                                                                                                                                                                                                                                                                                                                                                                                                                                                                                                                                                                                                                                     |
|------------------------------------------------------------------------|------------------------------------------------------------------------------------------------------------------------------------------------------------------------------------------------------------------------------------------------------------------------------------------------------------------------------------------------------------------------------------------------------------------------------------------------------------------------------------------------------------------------------------------------------------------------------------------------------------------------------------------------------------------------------------------------------|
| SAFETY CHAINS:                                                         | 5/16" Grade 70 w/Grab Hooks                                                                                                                                                                                                                                                                                                                                                                                                                                                                                                                                                                                                                                                                          |
| DECK WIDTH:                                                            | 102" OD, 83" Between Fenders                                                                                                                                                                                                                                                                                                                                                                                                                                                                                                                                                                                                                                                                         |
| AXLES:                                                                 | 2 - 7,000Lb Electric Brakes                                                                                                                                                                                                                                                                                                                                                                                                                                                                                                                                                                                                                                                                          |
| SUSPENSION:                                                            | Rubber Torsion, Drop                                                                                                                                                                                                                                                                                                                                                                                                                                                                                                                                                                                                                                                                                 |
| TIRES:                                                                 | ST235/80R16 Radial                                                                                                                                                                                                                                                                                                                                                                                                                                                                                                                                                                                                                                                                                   |
| MAIN FRAME:                                                            | 6"- 7" C Channel                                                                                                                                                                                                                                                                                                                                                                                                                                                                                                                                                                                                                                                                                     |
| FENDERS:                                                               | 14 ga Tread Plate                                                                                                                                                                                                                                                                                                                                                                                                                                                                                                                                                                                                                                                                                    |
|                                                                        |                                                                                                                                                                                                                                                                                                                                                                                                                                                                                                                                                                                                                                                                                                      |
| POCKETS:                                                               | Preformed 3/16" c/w Full Length ¼" Rub Rail                                                                                                                                                                                                                                                                                                                                                                                                                                                                                                                                                                                                                                                          |
|                                                                        | Preformed 3/16" c/w Full Length ¼" Rub Rail<br>Channel - 3" on 18" Centers                                                                                                                                                                                                                                                                                                                                                                                                                                                                                                                                                                                                                           |
| POCKETS:                                                               | , and the second s |
| POCKETS:<br>CROSS-MEMBERS:                                             | Channel - 3" on 18" Centers                                                                                                                                                                                                                                                                                                                                                                                                                                                                                                                                                                                                                                                                          |
| POCKETS:<br>CROSS-MEMBERS:<br>LIGHTS:                                  | Channel - 3" on 18" Centers<br>LED, Rubber Mounted                                                                                                                                                                                                                                                                                                                                                                                                                                                                                                                                                                                                                                                   |
| POCKETS:<br>CROSS-MEMBERS:<br>LIGHTS:<br>DECKING:                      | Channel - 3" on 18" Centers<br>LED, Rubber Mounted<br>Douglas Fir, Heat Treated                                                                                                                                                                                                                                                                                                                                                                                                                                                                                                                                                                                                                      |
| POCKETS:<br>CROSS-MEMBERS:<br>LIGHTS:<br>DECKING:<br>TOOLBOX:          | Channel - 3" on 18" Centers<br>LED, Rubber Mounted<br>Douglas Fir, Heat Treated<br>Not Included                                                                                                                                                                                                                                                                                                                                                                                                                                                                                                                                                                                                      |
| POCKETS:<br>CROSS-MEMBERS:<br>LIGHTS:<br>DECKING:<br>TOOLBOX:<br>JACK: | Channel - 3" on 18" Centers<br>LED, Rubber Mounted<br>Douglas Fir, Heat Treated<br>Not Included<br>1 - 12,000Lb Jack                                                                                                                                                                                                                                                                                                                                                                                                                                                                                                                                                                                 |
| POCKETS:<br>CROSS-MEMBERS:<br>LIGHTS:<br>DECKING:<br>TOOLBOX:<br>JACK: | Channel - 3" on 18" Centers<br>LED, Rubber Mounted<br>Douglas Fir, Heat Treated<br>Not Included<br>1 - 12,000Lb Jack<br>Steel Grit Blasted to Bare Metal, Prime, Paint                                                                                                                                                                                                                                                                                                                                                                                                                                                                                                                               |

## **MODEL: CT147**

#### 14,000Lb GVW

Available Sizes:

- 7′ x 18′
- 7' x 20'
- 7' x 22'
- 7' x 24'