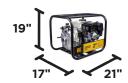

t.
- **Steel roll cage** protects the machine and provides ergonomic hand holds to easily maneuver it.
- Built-in data plate includes all the key information the user would need to operate.





Scan the QR code with your mobile device and discover more about this BE Trash Pump.

#### **ENGINE**

MODEL: HONDA GX200

TYPE: AIR COOLED, 4-STROKE OHV

DISPLACEMENT: 196CC

FUEL TYPE: 86 OCTANE, UP TO 10% ETHANOL

OIL TYPE: SAE 10W30

#### **PUMP SPECS**

 INLET/OUTLET SIZE:
 2"
 SUCTION LIFT:
 26'

 GPM:
 158
 DISCHARGE LIFT:
 59'

 PSI:
 33
 TOTAL LIFT:
 85'

 MAX SOLID:
 5/8"

#### **PUMP REPLACEMENT PARTS**

 PUMP KIT:
 85.150.312F

 IMPELLER:
 50.102.101

 SEAL KIT:
 50.102.103

 DRAIN PLUG:
 50.002.203

#### **BOXED SIZE**

LxWxH: **21" x 17" x 19"**WEIGHT: **80 LBS** 

### **UNIT SIZE**



UNIT WEIGHT: 72 LBS

# **WARRANTY**

ENGINE: **3 YEARS**PUMP: **2 YEARS**UPC: **777897171020** 

12-2020