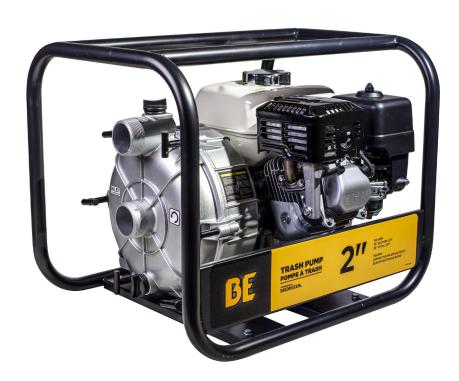

# 2" SEMI-TRASH TRANSFER PUMP WITH HONDA GX200 ENGINE

MODEL: TP-2065HT

# **FEATURES**

- Reinforced semi-trash water pump that will handle water with dirt, grit and small rocks.
- Commercial Honda engine with excellent weight to power ratio. Designed to be used all day, everyday.
- Reinforced aluminum body and cast iron impellers can handle solids up to 5/8" making this pump ideal for moving dirty water.
- T-handles allow for toolless access into the pump body to be able to clean it out.
- **Steel roll cage** protects the machine and provides ergonomic hand holds to easily maneuver it.
- Built-in data plate includes all the key information the user would need to operate.

#### **ENGINE**

MODEL: HONDA GX200

TYPE: AIR COOLED, 4-STROKE OHV

DISPLACEMENT: 196CC

FUEL TYPE: 86 OCTANE, UP TO 10% ETHANOL

OIL TYPE: SAE 10W30

#### **PUMP SPECS**

 INLET/OUTLET SIZE:
 2"
 SUCTION LIFT:
 26'

 GPM:
 158
 DISCHARGE LIFT:
 59'

 PSI:
 33
 TOTAL LIFT:
 85'

 MAX SOLID:
 5/8"

#### **PUMP REPLACEMENT PARTS**

 PUMP KIT:
 85.150.312F

 IMPELLER:
 50.102.101

 SEAL KIT:
 50.102.103

 DRAIN PLUG:
 50.002.203