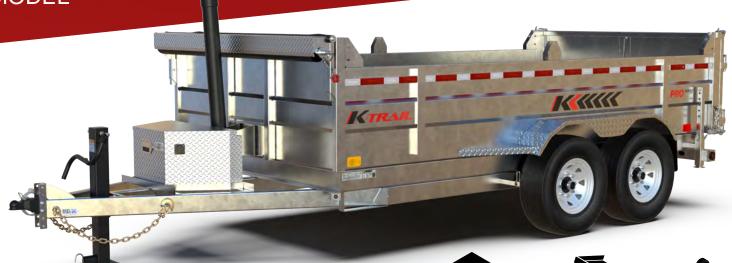

## K-TRAIL

**HIGH QUALITY - TOUGH - DURABLE** 

SERIES

D8212

**MODEL** 

D8212-14-PS-20 shown

These 82-inch wide by 12-foot-long dump trailers are designed for contractors and users who need to transport and unload their equipment and other big loads quickly and easily.

#### **FEATURES**

Rolling tarp system. Combo doors. Adjustable coupler. Standard stabilizer legs. Side plank holders. 4 welded D-rings. 3-stage hydraulic cylinder.

#### **HARNESS**

Double contact 7-way plug LED lights. Smart battery charger. Aluminum toolbox.

#### **FRAME**

2" x 6" x 3/16" tubing frame. 1/8" steel unibody design. C3 cross members every 16" C/C. Steel diamond fenders. Welded footsteps

STANDARD TARP **PROTECTOR** 

**EXTENSION** 

**SLIDE-IN RAMPS** 