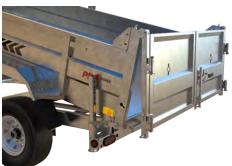

| 2 X 5200 lb.       | 2 X 7000 lb.        |
| Cylinder capacity                       | 7 tons             |                     |
| Cylinder stroke                         | 108"               |                     |







K-TRAIL.CA

INFO@K-TRAIL.CA | 877 248-7018

# PRO SERIES

### D8212 MODEL

#### **FEATURES**

Rolling tarp system. Combo doors. Adjustable coupler. Standard stabilizer legs. Side plank holders. 4 welded D-rings. 3-stage hydraulic cylinder.

#### **HARNESS**

Double contact 7-way plug LED lights. Smart battery charger. Aluminum toolbox.

#### **FRAME**

2" x 6" x 3/16" tubing frame. 1/8" steel unibody design. C3 cross members every 16" C/C. Steel diamond fenders. Welded footsteps



STANDARD TARP **PROTECTOR** 



**EXTENSION** 



**SLIDE-IN RAMPS** 





**COMBO DOORS** 



STABILIZER LEGS

#### **ACCESSORIES & OPTIONS**

Spare tire, spare tire mount, slide-in ramps, mesh side extensions.