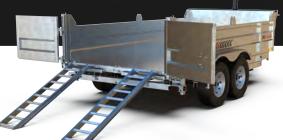

#### **FRAME**

2" x 6" x 3/16" tubing frame. 1/8" steel unibody design. C3 cross members every 16" C/C. Steel diamond fenders. Welded footsteps

STANDARD TARP **PROTECTOR** 

**EXTENSION** 

**SLIDE-IN RAMPS** 

#### **ACCESSORIES & OPTIONS**

Spare tire, spare tire mount, slide-in ramps, mesh side extensions.