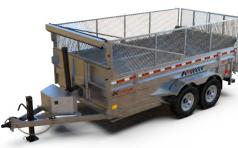

## K-TRAIL

**HIGH QUALITY - TOUGH - DURABLE** 

SERIES

D8212

**MODEL** 

D8212-14-PS-20 shown

These 82-inch wide by 12-foot-long dump trailers are designed for contractors and users who need to transport and unload their equipment and other big loads quickly and easily.

#### **FEATURES**

Rolling tarp system. Combo doors. Adjustable coupler. Standard stabilizer legs. Side plank holders. 4 welded D-rings. 3-stage hydraulic cylinder.

#### **ACCESSORIES & OPTIONS**

Spare tire, spare tire mount, slide-in ramps, mesh side extensions.