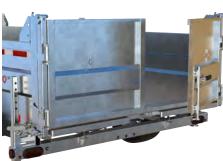

5200 lb.       | 2 X 7000 lb.        |
| Cylinder capacity                       | 7 tons             |                     |
| Cylinder stroke                         | 108"               |                     |







K-TRAIL.CA

INFO@K-TRAIL.CA | 877 248-7018

# PRO SERIES

### D8212 MODEL

#### **FEATURES**

Rolling tarp system. Combo doors. Adjustable coupler. Standard stabilizer legs. Side plank holders. 4 welded D-rings. 3-stage hydraulic cylinder.

#### **HARNESS**

Double contact 7-way plug LED lights. Smart battery charger. Aluminum toolbox.

#### **FRAME**

2" x 6" x 3/16" tubing frame. 1/8" steel unibody design. C3 cross members every 16" C/C. Steel diamond fenders. Welded footsteps



STANDARD TARP **PROTECTOR** 



**EXTENSION** 



**SLIDE-IN RAMPS** 





**COMBO DOORS** 



STABILIZER LEGS

#### **ACCESSORIES & OPTIONS**

Spare tire, spare tire mount, slide-in ramps, mesh side extensions.