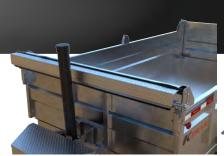

| 3900 lb.           |                     |
| Axles                                   | 2 X 5200 lb.       | 2 X 7000 lb.        |
| Cylinder capacity                       | 7 tons             |                     |
| Cylinder stroke                         | 108"               |                     |







K-TRAIL.CA

INFO@K-TRAIL.CA | 877 248-7018

# PRO SERIES

### D8212 MODEL

#### **FEATURES**

Rolling tarp system. Combo doors. Adjustable coupler. Standard stabilizer legs. Side plank holders. 4 welded D-rings. 3-stage hydraulic cylinder.

#### **HARNESS**

Double contact 7-way plug LED lights. Smart battery charger. Aluminum toolbox.

#### **FRAME**

2" x 6" x 3/16" tubing frame. 1/8" steel unibody design. C3 cross members every 16" C/C. Steel diamond fenders. Welded footsteps



STANDARD TARP **PROTECTOR** 



**EXTENSION** 



**SLIDE-IN RAMPS** 





**COMBO DOORS** 



STABILIZER LEGS

#### **ACCESSORIES & OPTIONS**

Spare tire, spare tire mount, slide-in ramps, mesh side extensions.