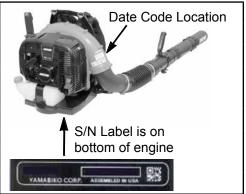

The models and serial number ranges of these products are:

| Model   | Description          | S/N Range                   |
|---------|----------------------|-----------------------------|
| PB-770H | ECHO Backpack Blower | P05211012511 - P05211999999 |
| PB-770H | ECHO Backpack Blower | P02912029666 - P02912999999 |
| PB-770H | ECHO Backpack Blower | P30613001372 - P30613999999 |
| PB-770H | ECHO Backpack Blower | P44914001001 - P44914999999 |
| PB-770T | ECHO Backpack Blower | P05311004301 - P05311999999 |
| PB-770T | ECHO Backpack Blower | P03012044304 - P03012999999 |
| PB-770T | ECHO Backpack Blower | P30713005001 - P30713999999 |
| PB-770T | ECHO Backpack Blower | P45014001001 - P45014999999 |