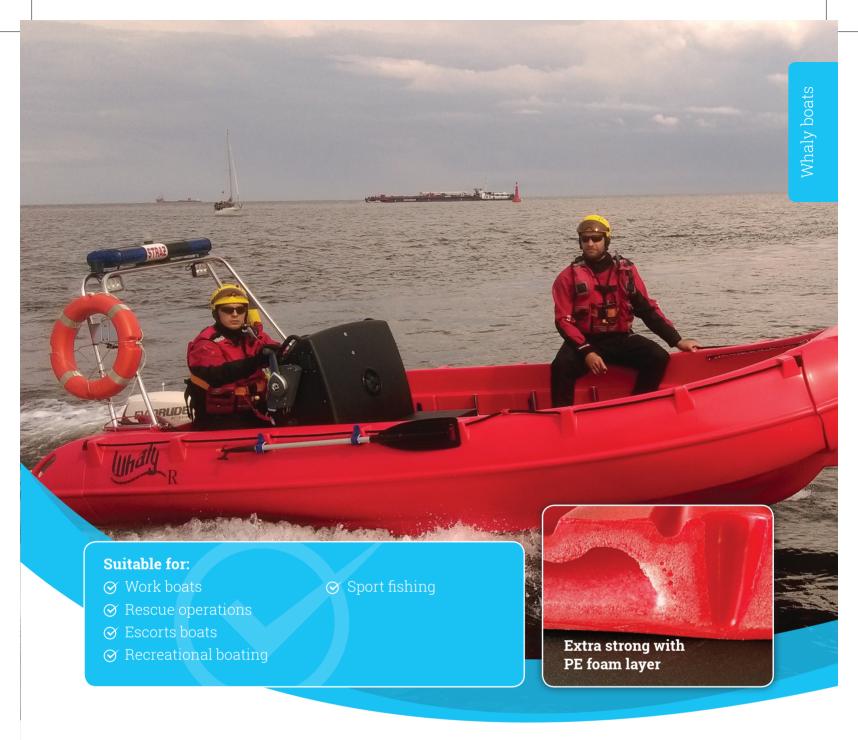

## **Whaly 500R Professional**

The Whaly 500R is an incredibly robust, double-walled boat manufactured from high-grade Polyethylene – it's almost unsinkable and indestructible. This version is even stronger and has a foam layer on the interior, making it the preferred choice for professional use as a workboat, though it is very suitable for rescue operations too. Furthermore, the Whaly 500R has an additional option: an engine with 60hp – very handy when speed is of the essence.

This boat is low-maintenance and is produced in 100% colour-fast Polyethylene.

The specifications will certainly convince you of its quality.

EC type Certificate; Assessed according to Directive 2013/53/EU and meets all applicable essential safety requirements.