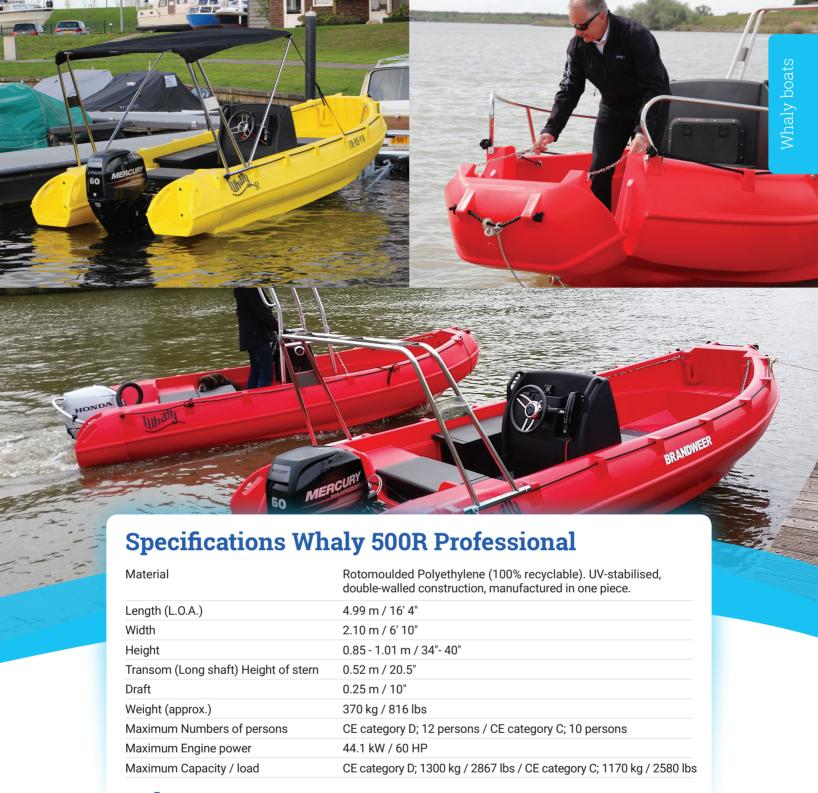

## **Whaly 500R Professional**

The Whaly 500R is an incredibly robust, double-walled boat manufactured from high-grade Polyethylene – it's almost unsinkable and indestructible. This version is even stronger and has a foam layer on the interior, making it the preferred choice for professional use as a workboat, though it is very suitable for rescue operations too. Furthermore, the Whaly 500R has an additional option: an engine with 60hp – very handy when speed is of the essence.

This boat is low-maintenance and is produced in 100% colour-fast Polyethylene.

The specifications will certainly convince you of its quality.

EC type Certificate; Assessed according to Directive 2013/53/EU and meets all applicable essential safety requirements.

**Whaly 500R Professional** 





## **Colours**

Standard





## **Options**

Steering console / Bench with storage space